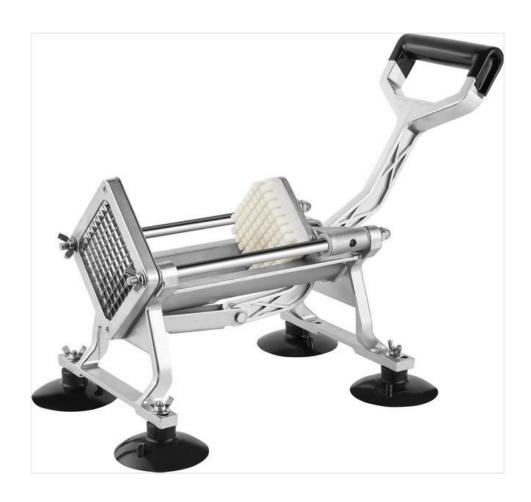

## Description:

- 1. Main body:Fully 201# stainless steel material and Aluminium Alloy.
- 2. Potato holder.three sets blade & mould size for french fries machine is 6mm,9mm,13mm.

## How to use:

- 1. Insert the potato into the potato holder, then revolve the handle by hand until the potato finish cutting.
- 2. About changing the blade mould:if you need another sizes potato chip, then adjust the screw of the blade set and the white mould.take out the blade and the black mould, install another size blade & white mould.