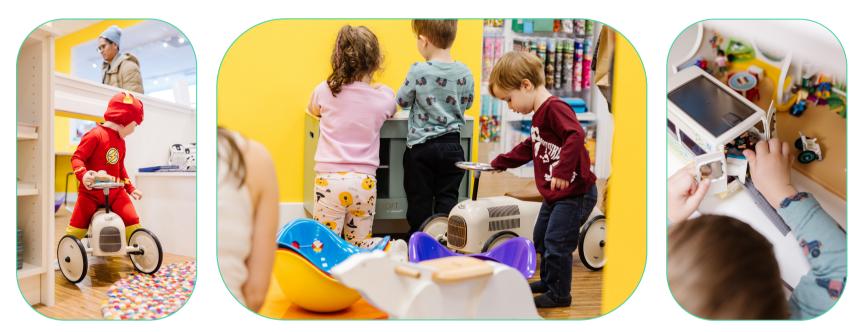

## Open Play

Explore a variety of our amazing toys—from Plus Plus to play kitchens, your guests can choose what interests them!

## **Building Party**

We'll break out the Lego and Plus Plus and see where your imagination takes you!

PRICE: \$25 per child