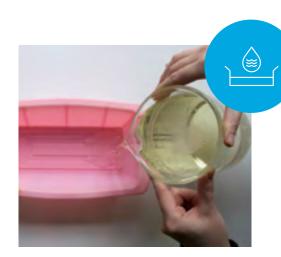

oap bars
- » Good foaming performance
- Neutral odour provides
  excellent fragrance lift



#### **Key ingredients**

» Aqua

» Sodium Stearate

Propylene Glycol

» Sorbitol

#### **Product packaging**

All Stephenson Crystal Melt & Pour Soap Bases are packaged in high-quality, retail ready packaging in a range of sizes:



lkg tub



## **Processing Crystal Melt & Pour**



#### 1. Open & Cut

Simply open the packaging, safely cut the Crystal soap base into smaller cubes, doing this will make the soap easier to handle and melt.



### 2. Melt

Gradually heat the soap base ensuring that the soap melts evenly and does not boil over.



## 3. Mix

Mix gently ensuring that any fragrance or additives\* you have added are evenly distributed throughout the soap base.

\*Use up to 2% additives



#### 4. Pour

Working quickly, simply pour your soap base into your soap mould.

#### **Kick Start Your Creativity**

Interested in ordering or distributing our Melt & Pour range? Contact us today for samples, pricing and availability.