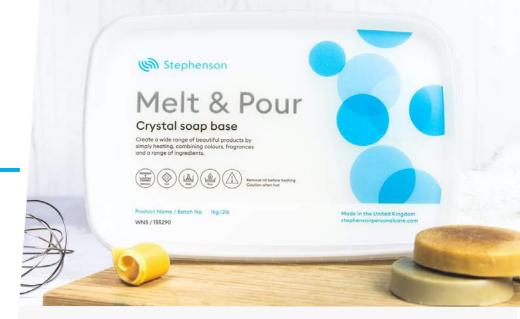

# Crystal WNS (White No Sweat)

The ideal starting point for creating handmade soaps, create a wide range of beautiful products. Simply combine colour and fragrance to tailor your soaps.

Vegetable based Melt & Pour soap base, specifically formulated for humid conditions, used for the manufacture of opaque soap bars.

#### **Product packaging**

All Stephenson Crystal Melt & Pour Soap Bases are packaged in high-quality, retail ready packaging in a range of sizes:

lkg tub