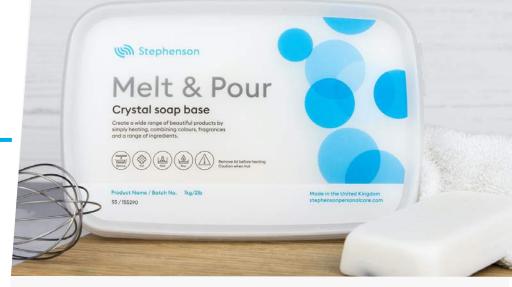

# **Crystal SS** (Solid Shampoo)

The ideal starting point for creating handmade soaps, create a wide range of beautiful products. Simply combine colour and fragrance to tailor your soaps.

Vegetable based Melt & Pour soap base. Made with soothing aloe vera and conditioning additives. This soap base is used for the manufacture of opaque solid shampoo bars.

#### Product packaging

All Stephenson Crystal Melt & Pour Soap Bases are packaged in high-quality, retail ready packaging in a range of sizes:

lkg tub

11.5кg tub