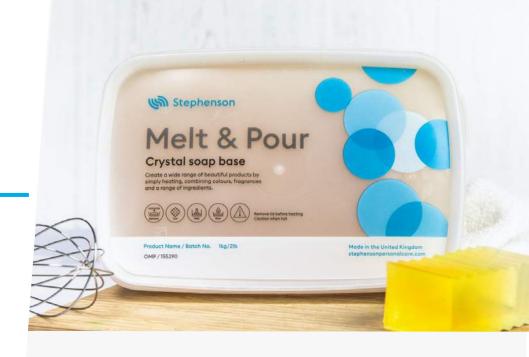

# Crystal OMP

MELT & POUR SOAP BASE

The ideal starting point for creating handmade soaps, create a wide range of beautiful products. Simply combine colour and fragrance to tailor your soaps.

Our Crystal OMP vegetable derived soap base is certified organic to the COSMOS standard. For the manufacture of COSMOS Certified Organic translucent soap bars.

# **Product packaging**

All Stephenson Crystal Melt & Pour Soap Bases are packaged in high-quality, retail ready packaging in a range of sizes:

lkg tub

11.5kg tub