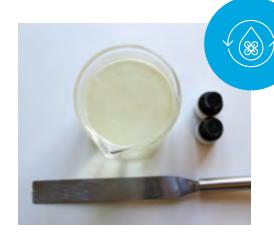

### 3. Mix

Mix gently ensuring that any fragrance or additives\* you have added are evenly distributed throughout the soap base.

\*Use up to 2% additives