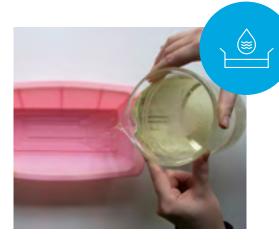

ies and smooth skin feel as a result of high glycerin content



# **Key ingredients**

» Aqua

» Sodium Cocoate

» Sodium Palmate

» Decyl Glucoside

» Organic Sugar

# **Product packaging**

All Stephenson Crystal Melt & Pour Soap Bases are packaged in high-quality, retail ready packaging in a range of sizes:



lkg tub



11.5kg tub

# **Processing Crystal Melt & Pour**



## 1. Open & Cut

Simply open the packaging, safely cut the Crystal soap base into smaller cubes, doing this will make the soap easier to handle and melt.



#### 2. Melt

Gradually heat the soap base ensuring that the soap melts evenly and does not boil over.



### 3. Mix

Mix gently ensuring that any fragrance or additives\* you have added are evenly distributed throughout the soap base.

\*Use up to 2% additives



### 4. Pour

Working quickly, simply pour your soap base into your soap mould.

#### **Kick Start Your Creativity**

Interested in ordering or distributing our Melt & Pour range? Contact us today for samples, pricing and availability.