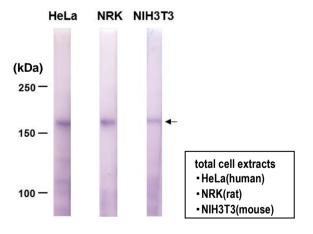

HeLa cells

Fig.1 Immunocytochemistry/Immunofluorescence - Nup153/p153 antibody (R3G1) HeLa cells

References

Fig.2 Western blot - Nup153/p153 antibody (R3G1) HeLa cell, NRK cell, NIH3T3 cell total extracts