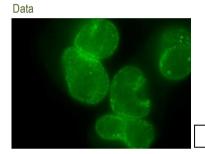

HeLa cells

Fig.1 Immunocytochemistry/Immunofluorescence - Nup153/p153 antibody (R3G1) HeLa cells

References

Fig.2 Western blot - Nup153/p153 antibody (R3G1) HeLa cell, NRK cell, NIH3T3 cell total extracts