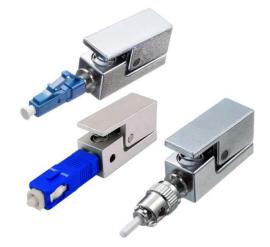

## **Order Information**

| PIC                                                                                                             | Description                               |
|-----------------------------------------------------------------------------------------------------------------|-------------------------------------------|
| the second se | LC SM Bare Fiber Adapter , METAL , Square |
|                                                                                                                 | SC SM Bare Fiber Adapter , METAL , Square |
| State La                                                                                                        | ST SM Bare Fiber Adapter , METAL , Square |