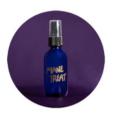

#### Mane Treat

leave in hair conditioner, styling gel, aftershave & facial hair tamer

Organic Ingredients: Water, Flax Seed, Almond Oil, Jojoba Oil, Vit E Oil, 90% Isopropyl Alcohol

Essential Oils Of: Lavender, Jasmine, Frankincense, Lemongrass, Clary Sage, Sweet Basil, Geranium, Bergamot

#### Directions For Use

Leave-in conditioner & hair styling gel can be used on wet or dry hair, as an aftershave or to tame & style facial hair.

The base of flaxseed gel helps re-proteinize, re-keratinize & style the hair. The jojoba oil, almond oil & vitamin E oil moisturizes the hair. The 8 different essential oils bring back the luster & resilience to individual hair strands.

Spray contents into hand. Rub hands together & apply to ends of hair, work up the hair shaft to the scalp. Apply to scalp to promote hair growth.

Specifically formulated to promote & maintain hair growth by healing & preventing split ends.

Store in a dark cool place. External use only.