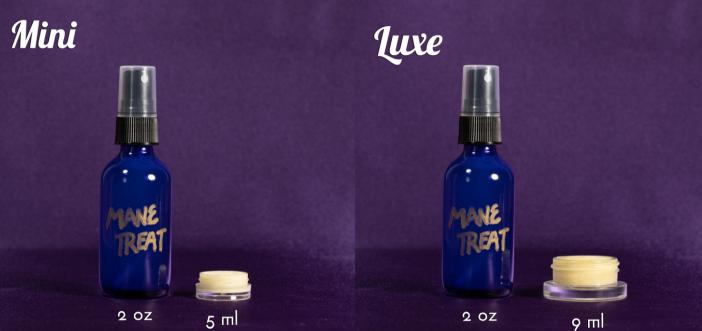

# Mane Package Options

### Mini Package

(W/O Box)

(W/O Box)

Deluxe Package

(W/O Box)

Primo Package

(W/Box)

### Product Sizes