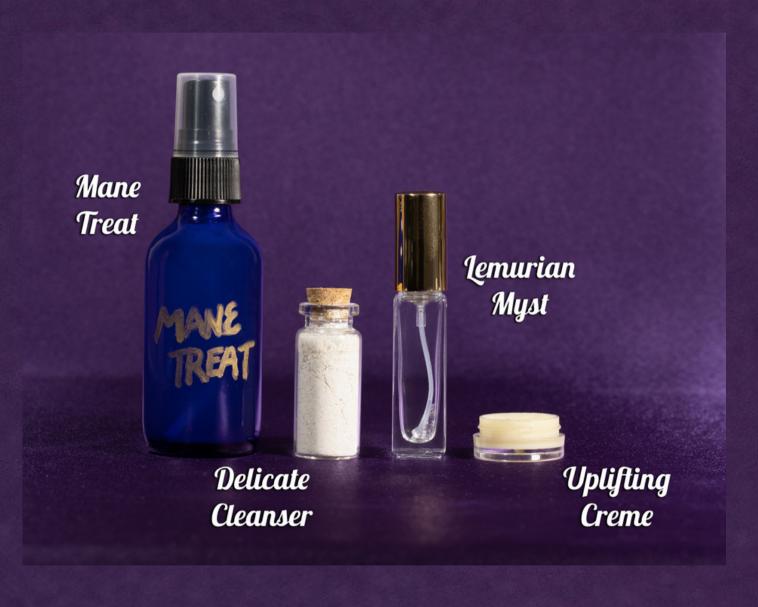

# Mane Positive Package Products

#### Mane Treat

leave in hair conditioner, styling gel, aftershave & facial hair tamer

Organic Ingredients: Water, Flax Seed, Almond Oil, Jojoba Oil, Vit E Oil, 90% Isopropyl Alcohol

Essential Oils Of: Lavender, Jasmine, Frankincense, Lemongrass, Clary Sage, Sweet Basil, Geranium, Bergamot

#### Delicate Cleanser

moisturizing skin cleanser, exfoliant & masque

Organic Ingredients: Rose Petals, Russian Sage Flowers & Leaves, Raw Oats & Kaolin White Clav

#### Lemurian Myst

energetically grounding, vibrationally awakening & pH balancing

Organic Ingredients: Lemurian Seed Crystals, Distilled Water, Witch Hazel, 91% Isopropyl Alcohol, Apple Cider Vinegar

Essential Oils of: Tea Tree, Rosemary, Clary Sage, Jasmine, Lemongrass, Lavender, Frankincense, Roman Chamomile

#### **Uplifting Creme**

antiwrinkle, skin tightening, rejuvenating & moisturizing

Organic Ingredients: Alaffia Fair Trade Unrefined Shea Butter

Essential Oils of: Roman Chamomile, Rosemary, Geranium, Frankincense