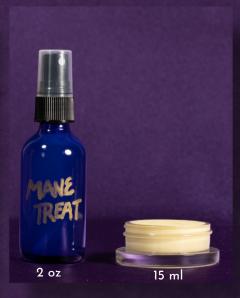

#### Mane Treat

leave in hair conditioner, styling gel, aftershave & facial hair tamer

Organic Ingredients: Water, Flax Seed, Almond Oil, Jojoba Oil, Vit E Oil, 90% Isopropyl Alcohol

Essential Oils Of: Lavender, Jasmine, Frankincense, Lemongrass, Clary Sage, Sweet Basil, Geranium, Bergamot

### Product Sizes