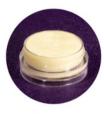

#### **Uplifting Creme**

antiwrinkle, skin tightening, rejuvenating & moisturizing

Organic Ingredients: Alaffia Fair Trade Unrefined Shea Butter

Essential Oils of: Roman Chamomile, Rosemary, Geranium, Frankincense

#### Directions For Use

For best results, apply Uplifting Creme using clean hands after using Delicate Cleanser & Lemurian Myst toner. Apply 1/8 - 1/4 tsp of creme to hands. Rub hands together until shea butter melts.

Inhale deeply & exhale fully, while caressing your face, neck, & chest. Or hands, culicles & wrists. Can be used daily to moisturize any surface of the skin.

Also good for exema, psoriasis, itching, closed wounds, irritation, scars, split/cracking skin.