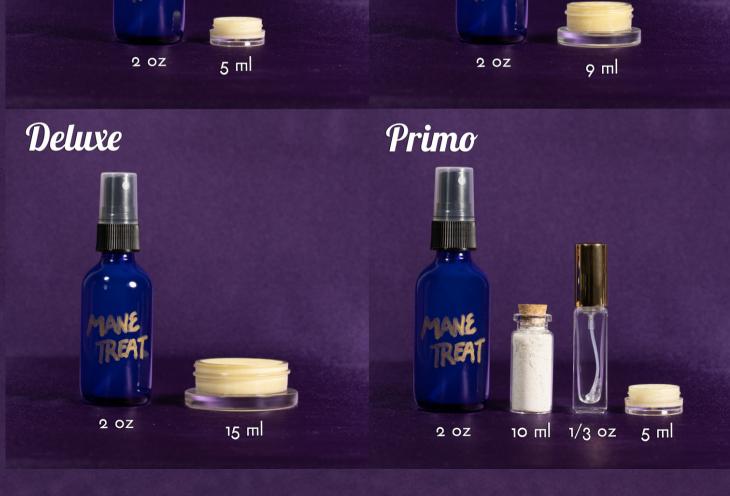

# Mane Package Options

### Mini Package

(W/O Box)

(W/O Box)

Deluxe Package

(W/O Box)

Primo Package

(W/Box)

### Product Sizes