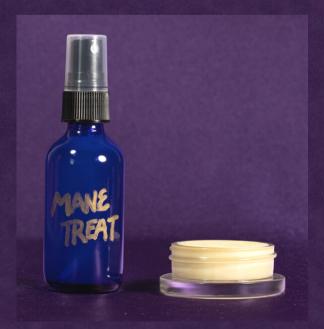

#### Mane Treat

leave in hair conditioner, styling gel, aftershave & facial hair tamer

Organic Ingredients: Water, Flax Seed, Almond Oil, Jojoba Oil, Vit E Oil, 90% Isopropyl Alcohol

Essential Oils Of: Lavender, Jasmine, Frankincense, Lemongrass, Clary Sage, Sweet Basil, Geranium, Bergamot

#### Directions For Use

Leave-in conditioner & hair styling gel can be used on wet or dry hair, as an aftershave or to tame & style facial hair.

The base of flaxseed gel helps re-proteinize, re-keratinize & style the hair. The jojoba oil, almond oil & vitamin E oil moisturizes the hair. The 8 different essential oils bring back the luster & resilience to individual hair strands.

Spray contents into hand. Rub hands together & apply to ends of hair, work up the hair shaft to the scalp. Apply to scalp to promote hair growth.

Specifically formulated to promote & maintain hair growth by healing & preventing split ends.