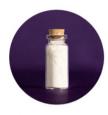

#### Delicate Cleanser

moisturizing skin cleanser, exfoliant & masque

Organic Ingredients: Rose Petals, Russian Sage Flowers & Leaves, Raw Oats & Kaolin White Clav

#### Directions For Use

Place 1-2 Tbsps in hand with 1/2-1 Tbsp water to make a paste. Rub gently on skin in circular motions while inhaling deeply, & exhaling fully.

Rinse off with warm water, or leave on until completely dry to use as a masque. For best results, follow use with Lemurian Myst toner & Uplifting Creme moisturizer.

Can be used daily to cleanse & calm any surface of the skin; gentle enough for all skin types.

Soothes redness & irritation from clogged pores, bug bites, poison ivy/oak/sumac & any other weeping skin sores. Moisturizes dry, itchirg or cracking skin/lips.

For external use only.