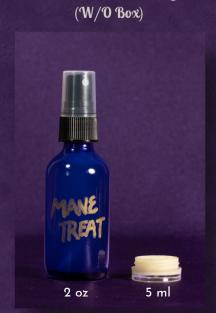

### Mini Package

(W/O Box)

(W/O Box)

Deluxe Package

(W/O Box)

Primo Package

(W/Box)

Mini Package

(W/O Box)

Luxe Package

(W/O Box)

Deluxe Package

(W/O Box)

Primo Package (W/Box)

# Bulk Purchase Pricing Per Individual Item - Mini, Luxe & Deluxe Sizes -

Prices Do Not Include Freight or 7.5% Taxes

| Min.<br>Quantity | Discount | Discount Price<br>Mane Treat<br>(W/O BOX) | Discount Price<br>Uplifting Creme<br>(W/O BOX) | Discount Price<br>Uplifting Creme<br>(W/O BOX) | Discount Price<br>Uplifting Creme<br>(W/O BOX) |  |
|------------------|----------|-------------------------------------------|------------------------------------------------|------------------------------------------------|------------------------------------------------|--|
|                  |          | Suggested<br>Retail<br>2 oz - \$28        | Suggested Retail<br>5 ml - \$19                | Suggested Retail<br>9 ml - \$29                | Suggested Retail<br>15 ml - \$39               |  |
| 1                | 0%       | \$28                                      | \$19                                           | \$29                                           | \$39                                           |  |
| 5                | 5%       | \$13.30                                   | \$18.05                                        | \$27.55                                        | \$37.05                                        |  |
| 10               | 10%      | \$11.70                                   | \$17.10                                        | \$26.10                                        | \$35.10                                        |  |
| 25               | 15%      | \$11.90                                   | \$16.15                                        | \$24.65                                        | \$33.15                                        |  |
| 50               | 20%      | \$11.20                                   | \$15.20                                        | \$23.20                                        | \$31.20                                        |  |
| 75               | 25%      | \$10.50                                   | \$14.25                                        | \$21.75                                        | \$29.25                                        |  |
| 100              | 30%      | \$9.80                                    | \$13.30                                        | \$20.30                                        | \$27.30                                        |  |