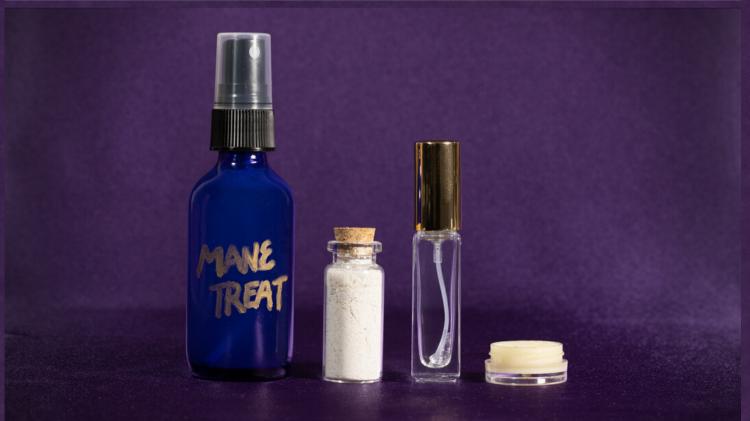

| \$11.90                                          | \$14.45                                      | \$16.15                                  |
| 50               | 20%      | \$11.20                                   | \$11.20                                          | \$13.60                                      | \$15.20                                  |
| 75               | 25%      | \$10.50                                   | \$10.50                                          | \$12.75                                      | \$14.25                                  |
| 100              | 30%      | \$9.80                                    | \$9.80                                           | \$11.90                                      | \$13.30                                  |