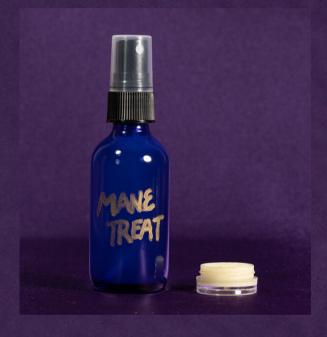

#### Mane Treat

leave in hair conditioner, styling gel, aftershave & facial hair tamer

Organic Ingredients: Water, Flax Seed, Almond Oil, Jojoba Oil, Vit E Oil, 90% Isopropyl Alcohol

Essential Oils Of: Lavender, Jasmine, Frankincense, Lemongrass, Clary Sage, Sweet Basil, Geranium, Bergamot

#### Directions For Use

Leave-in conditioner & hair styling gel can be used on wet or dry hair, as an aftershave or to tame & style facial hair.

The base of flaxseed gel helps re-proteinize, re-keratinize & style the hair. The jojoba oil, almond oil & vitamin E oil moisturizes the hair. The 8 different essential oils bring back the luster & resilience to individual hair strands.

Spray contents into hand. Rub hands together & apply to ends of hair, work up the hair shaft to the scalp. Apply to scalp to promote hair growth.

Specifically formulated to promote & maintain hair growth by healing & preventing split ends.