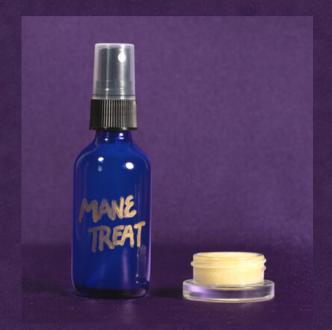

#### Mane Treat

leave in hair conditioner, styling gel, aftershave & facial hair tamer

Organic Ingredients: Water, Flax Seed, Almond Oil, Jojoba Oil, Vit E Oil, 90% Isopropyl Alcohol

Essential Oils Of: Lavender, Jasmine, Frankincense, Lemongrass, Clary Sage, Sweet Basil, Geranium, Bergamot

#### Directions For Use

Leave-in conditioner & hair styling gel can be used on wet or dry hair, as an aftershave or to tame & style facial hair.

The base of flaxseed gel helps re-proteinize, re-keratinize & style the hair. The jojoba oil, almond oil & vitamin E oil moisturizes the hair. The 8 different essential oils bring back the luster & resilience to individual hair strands.

Spray contents into hand. Rub hands together & apply to ends of hair, work up the hair shaft to the scalp. Apply to scalp to promote hair growth.

Specifically formulated to promote & maintain hair growth by healing & preventing split ends.