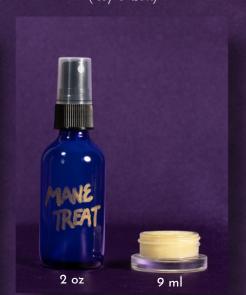

### Mini Package

(W/O Box)

(W/O Box)

Deluxe Package

(W/O Box)

Primo Package

(W/Box)

Mini Package

(W/O Box)

Luxe Package

(W/O Box)

Deluxe Package

(W/O Box)

Primo Package (W/Box)

# Bulk Purchase Pricing Per Individual Item - Mini, Luxe & Deluxe Sizes -

Prices Do Not Include Freight or 7.5% Taxes

| Min.<br>Quantity | Discount | Discount Price<br>Mane Treat<br>(W/O BOX) | Discount Price<br>Uplifting Creme<br>(W/O BOX) | Discount Price<br>Uplifting Creme<br>(W/O BOX) | Discount Price<br>Uplifting Creme<br>(W/O BOX) |  |
|------------------|----------|-------------------------------------------|------------------------------------------------|------------------------------------------------|------------------------------------------------|--|
|                  |          | Suggested<br>Retail<br>2 oz - \$28        | Suggested Retail<br>5 ml - \$19                | Suggested Retail<br>9 ml - \$29                | Suggested Retail<br>15 ml - \$39               |  |
| 1                | 0%       | \$28                                      | \$19                                           | \$29                                           | \$39                                           |  |
| 5                | 5%       | \$13.30                                   | \$18.05                                        | \$27.55                                        | \$37.05                                        |  |
| 10               | 10%      | \$11.70                                   | \$17.10                                        | \$26.10                                        | \$35.10                                        |  |
| 25               | 15%      | \$11.90                                   | \$16.15                                        | \$24.65                                        | \$33.15                                        |  |
| 50               | 20%      | \$11.20                                   | \$15.20                                        | \$23.20                                        | \$31.20                                        |  |
| 75               | 25%      | \$10.50                                   | \$14.25                                        | \$21.75                                        | \$29.25                                        |  |
| 100              | 30%      | \$9.80                                    | \$13.30                                        | \$20.30                                        | \$27.30                                        |  |

# Bulk Purchase Pricing Per Individual Item - Primo Sizes -

Prices Do Not Include Freight or 7.5% Taxes

| Min.<br>Quantity | Discount | Discount Price<br>Mane Treat<br>(W/O BOX) | Discount Price<br>Delicate Cleanser<br>(W/O BOX) | Discount Price<br>Lemurian Myst<br>(W/O BOX) | Discount Price Uplifting Creme (W/O BOX) |
|------------------|----------|-------------------------------------------|--------------------------------------------------|----------------------------------------------|------------------------------------------|
|                  |          | Suggested<br>Retail<br>2 oz - \$25        | Suggested Retail<br>10ml - \$14                  | Suggested Retail<br>1/3 oz - \$17            | Suggested Retail<br>5ml - \$19           |
| 1                | 0%       | \$28                                      | \$14                                             | \$17                                         | \$19                                     |
| 5                | 5%       | \$13.30                                   | \$13.30                                          | \$16.15                                      | \$18.05                                  |
| 10               | 10%      | \$11.70                                   | \$12.60                                          | \$15.30                                      | \$17.10                                  |
| 25               | 15%      | \$11.90                                   | \$11.90                                          | \$14.45                                      | \$16.15                                  |
| 50               | 20%      | \$11.20                                   | \$11.20                                          | \$13.60                                      | \$15.20                                  |
| 75               | 25%      | \$10.50                                   | \$10.50                                          | \$12.75                                      | \$14.25                                  |
| 100              | 30%      | \$9.80                                    | \$9.80                                           | \$11.90                                      | \$13.30                                  |