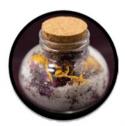

#### Ingredients & Suggested Use

**Healing Salts** 

opening, grounding, anti-inflammatory, invigorating & moisturizing

Organic Ingredients: Rose Petals, Sunflower Petals, Epsom Salts

> Essential Oils of: Ylang Ylang III, Sandalwood, Eucalyptus, Lavender

Can be used to relieve inflammation, to calm & soothe the nervous system, skin, muscles & bones.

Also good for wounds, eczema, insomnia, brain fog, depression, anxiety, irritation, grief, nasal & lung congestion, headache, stomach ache, & increasing libido.

For external use only.