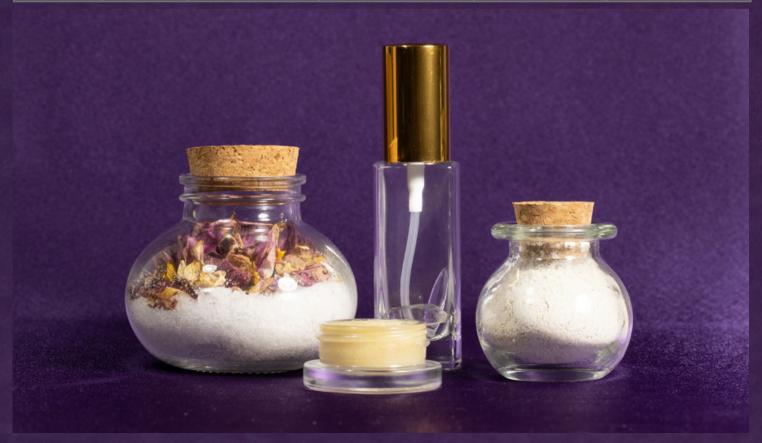

### Pampering Products

#### Ingredients & Suggested Use

**Healing Salts** 

opening, grounding, anti-inflammatory, invigorating & moisturizing

Organic Ingredients: Rose Petals, Sunflower Petals, Epsom Salts

> Essential Oils of: Ylang Ylang III, Sandalwood, Eucalyptus, Lavender

#### Delicate Cleanser

moisturizing skin cleanser, exfoliant & masque

Organic Ingredients: Rose Petals, Russian Sage Flowers & Leaves, Raw Oats & Kaolin White Clay

#### Lemurian Myst

energetically grounding, vibrationally awakening & pH balancing

Organic Ingredients: Lemurian Seed Crystals, D stilled Water, Witch Hazel 91% Isopropyl Alcohol, Apple Cider Vinegar

> Essential Oils of: Tea Tree, Rosemary, Clary Sage, Jasmine, Lemongrass, Lavender, Frankincense, Roman Chamomile

#### **Uplifting Creme**

antiwrinkle, skin tightening, rejuvenating & moisturizing

Organic Ingredients: Alaffia Fair Trade Unrefined Shea Butter

Essential Oils of: Roman Chamomile, Rosemary, Geranium, Frankincense