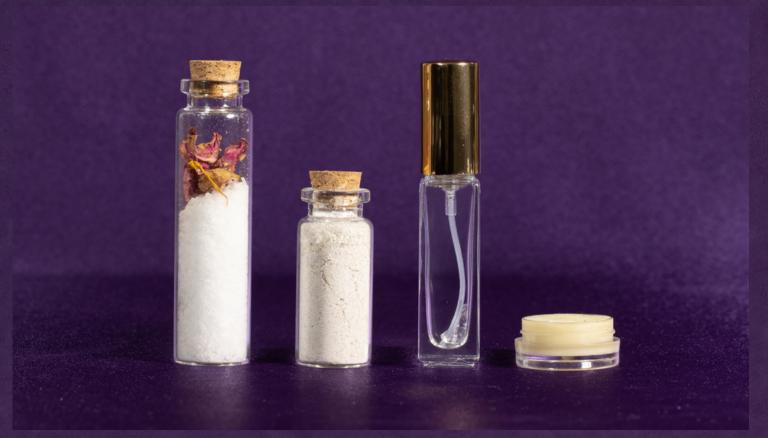

### Pampering Products

#### Ingredients & Suggested Use

**Healing Salts** 

opening, grounding, anti-inflammatory, invigorating & moisturizing

Organic Ingredients: Rose Petals, Sunflower Petals, Epsom Salts

> Essential Oils of: Ylang Ylang III, Sandalwood, Eucalyptus, Lavender

#### Delicate Cleanser

moisturizing skin cleanser, exfoliant & masque

Organic Ingredients: Rose Petals, Russian Sage Flowers & Leaves, Raw Oats & Kaolin White Clay

#### Lemurian Myst

energetically grounding, vibrationally awakening & pH balancing

Organic Ingredients: Lemurian Seed Crystals, D stilled Water, Witch Hazel 91% Isopropyl Alcohol, Apple Cider Vinegar

> Essential Oils of: Tea Tree, Rosemary, Clary Sage, Jasmine, Lemongrass, Lavender, Frankincense, Roman Chamomile

#### **Uplifting Creme**

antiwrinkle, skin tightening, rejuvenating & moisturizing

Organic Ingredients: Alaffia Fair Trade Unrefined Shea Butter

Essential Oils of: Roman Chamomile, Rosemary, Geranium, Frankincense