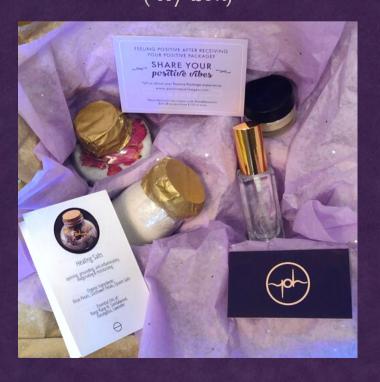

#### The Pampering Positive Package

A 4-set mulit-use at home spa experience. Perfect for all ages and genders.

### Pampering Products

#### Ingredients & Suggested Use

**Healing Salts** 

opening, grounding, anti-inflammatory, invigorating & moisturizing

Organic Ingredients: Rose Petals, Sunflower Petals, Epsom Salts

> Essential Oils of: Ylang Ylang III, Sandalwood, Eucalyptus, Lavender