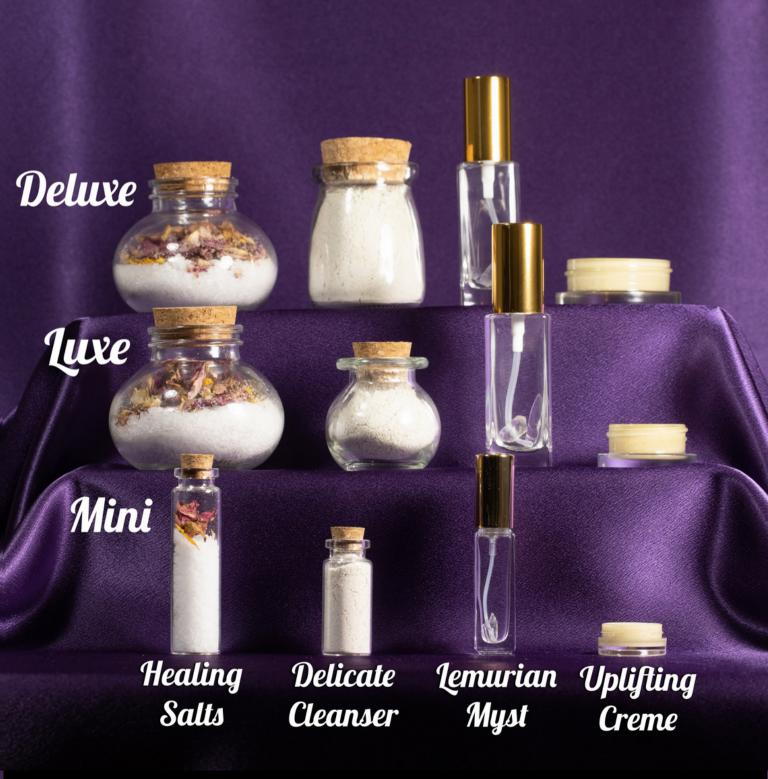

#### Mini Package

(W/O Box)

### Mini Package (W/Box)

#### Luxe Package

(W/Box)

### Deluxe Package (W/Box)

### Product Sizes