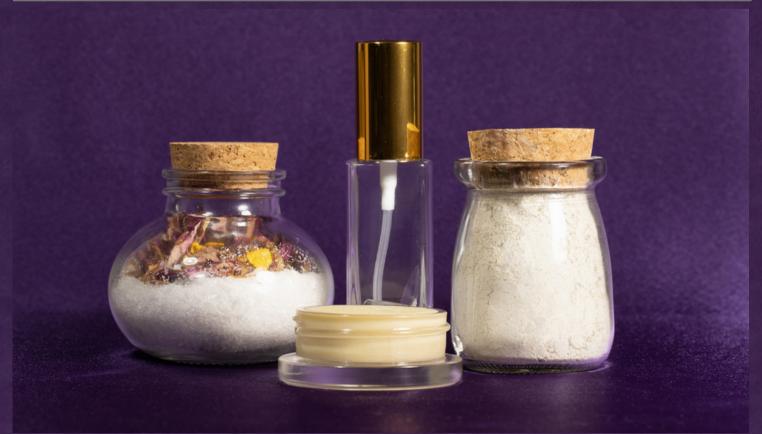

### Pampering Products

#### Ingredients & Suggested Use

**Healing Salts** 

opening, grounding, anti-inflammatory, invigorating & moisturizing

Organic Ingredients: Rose Petals, Sunflower Petals, Epsom Salts

> Essential Oils of: Ylang Ylang III, Sandalwood, Eucalyptus, Lavender

#### Delicate Cleanser

moisturizing skin cleanser, exfoliant & masque

Organic Ingredients: Rose Petals, Russian Sage Flowers & Leaves, Raw Oats & Kaolin White Clay

#### Lemurian Myst

energetically grounding, vibrationally awakening & pH balancing

Organic Ingredients: Lemurian Seed Crystals, D stilled Water, Witch Hazel 91% Isopropyl Alcohol, Apple Cider Vinegar

> Essential Oils of: Tea Tree, Rosemary, Clary Sage, Jasmine, Lemongrass, Lavender, Frankincense, Roman Chamomile

#### **Uplifting Creme**

antiwrinkle, skin tightening, rejuvenating & moisturizing

Organic Ingredients: Alaffia Fair Trade Unrefined Shea Butter

Essential Oils of: Roman Chamomile, Rosemary, Geranium, Frankincense