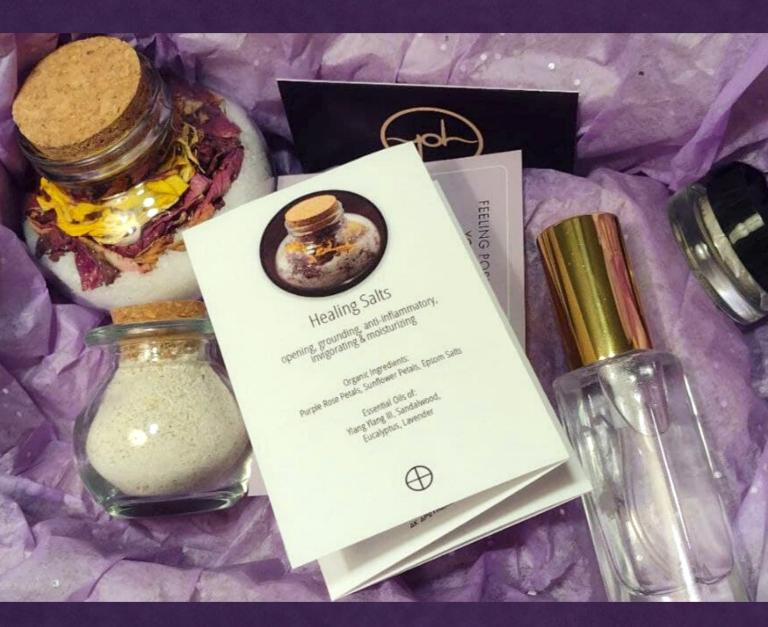

#### The Pampering Positive Package

A 4-set mulit-use at home spa experience. Perfect for all ages and genders.

### Pampering Products

#### Ingredients & Suggested Use

**Healing Salts** 

opening, grounding, anti-inflammatory, invigorating & moisturizing

Organic Ingredients: Rose Petals, Sunflower Petals, Epsom Salts

> Essential Oils of: Ylang Ylang III, Sandalwood, Eucalyptus, Lavender