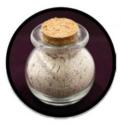

#### Delicate Cleanser

moisturizing skin cleanser, exfoliant & masque

Organic Ingredients: Rose Petals, Russian Sage Flowers & Leaves, Raw Oats & Kaolin White Clay

Can be used daily to cleanse & calm any surface of the skin; gentle enough for all skin types.

Soothes redness & irritation from clogged pores, bug bites, poison iw/oak/sumac & any other weeping skin sores. Moisturizes dry, itchirg or cracking skin/lips.

For external use only.