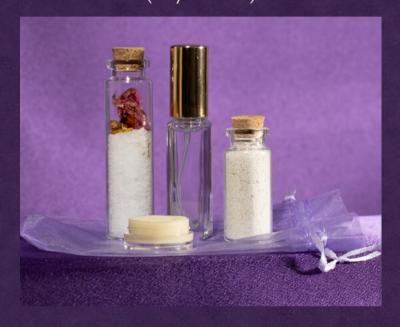

#### The Pampering Positive Package

A 4-set mulit-use at home spa experience. Perfect for all ages and genders.

### Pampering Products

#### Ingredients & Suggested Use

**Healing Salts** 

opening, grounding, anti-inflammatory, invigorating & moisturizing

Organic Ingredients: Rose Petals, Sunflower Petals, Epsom Salts

> Essential Oils of: Ylang Ylang III, Sandalwood, Eucalyptus, Lavender

#### Delicate Cleanser

moisturizing skin cleanser, exfoliant & masque

Organic Ingredients: Rose Petals, Russian Sage Flowers & Leaves, Raw Oats & Kaolin White Clay

#### Lemurian Myst

energetically grounding, vibrationally awakening & pH balancing

Organic Ingredients: Lemurian Seed Crystals, D stilled Water, Witch Hazel 91% Isopropyl Alcohol, Apple Cider Vinegar

> Essential Oils of: Tea Tree, Rosemary, Clary Sage, Jasmine, Lemongrass, Lavender, Frankincense, Roman Chamomile

#### **Uplifting Creme**

antiwrinkle, skin tightening, rejuvenating & moisturizing

Organic Ingredients: Alaffia Fair Trade Unrefined Shea Butter

Essential Oils of: Roman Chamomile, Rosemary, Geranium, Frankincense