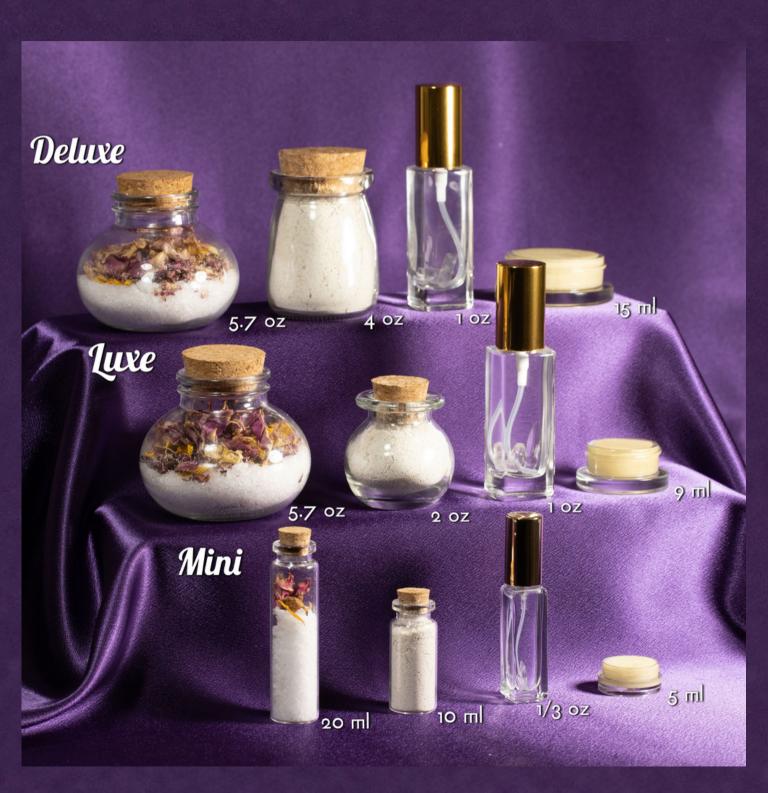

### Product Sizes

#### Mini Package

(W/O Box)

### Mini Package (W/Box)

#### Luxe Package

(W/Box)

### Deluxe Package (W/Box)