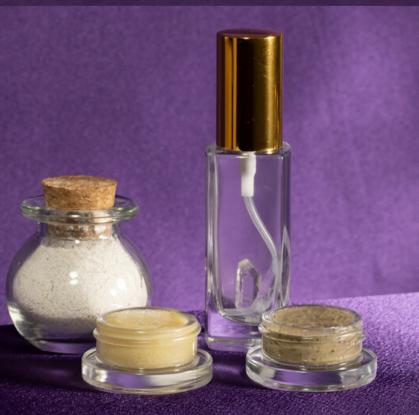

## Mini

Delicate Cleanser Lemurian Myst

Beauty Mudd

## Ingredients & Suggested Use

Delicate Cleanser moisturizing skin cleanser, exfoliant & masque

Organic Ingredients: Rose Petals, Russian Sage Flowers & Leaves, Raw Oats & Kaolin White Clay

 $\nabla$ 

> > Store in a cool, dark place. For external use only.

Uplifting Creme antiwrinkle, skin tightening,

rejuvenating & moisturizing Organic Ingredients: Alaffia Fair Trade Unrefined Shea Butter

laffia Fair Trade Unrefined Shea Butte

Essential Oils of: Roman Chamomile, Rosemary, Geranium, Frankincense

Beauty Mudd invigorating & soothing skin tightening face masque & acne spot treatment

Organic Ingredients: Aloe Gel, Organic Orange & Ginger Peel, Ginger Root, Oats, Russian Sage Flowers & Leaves, Rose Petals, White Kaolin Clay