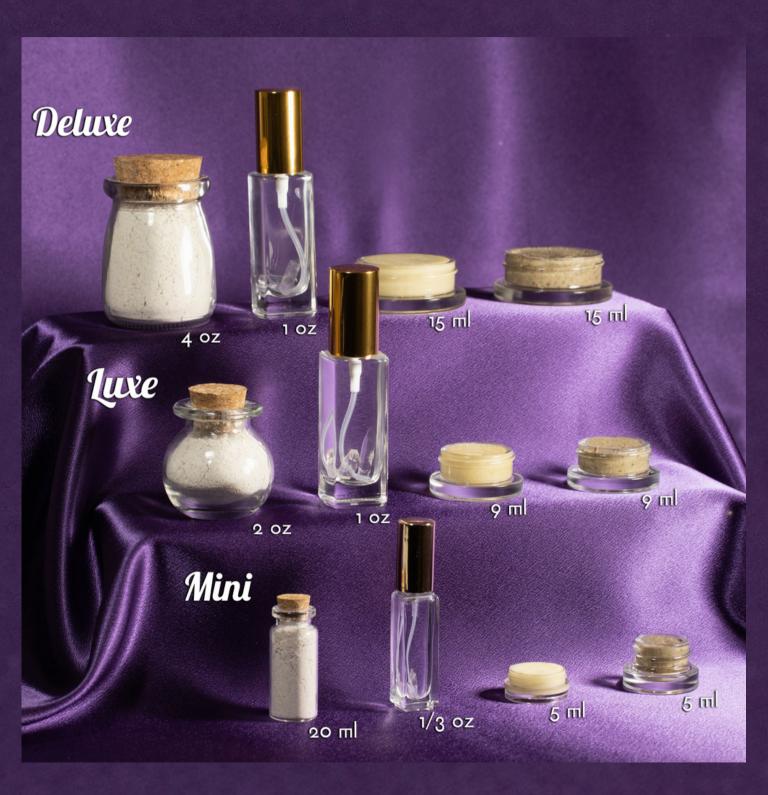

## Glowing Package Options

### Mini Package

(W/Box)

#### Luxe Package (W/Box)

#### Deluxe Package (W/Box)

## Product Sizes