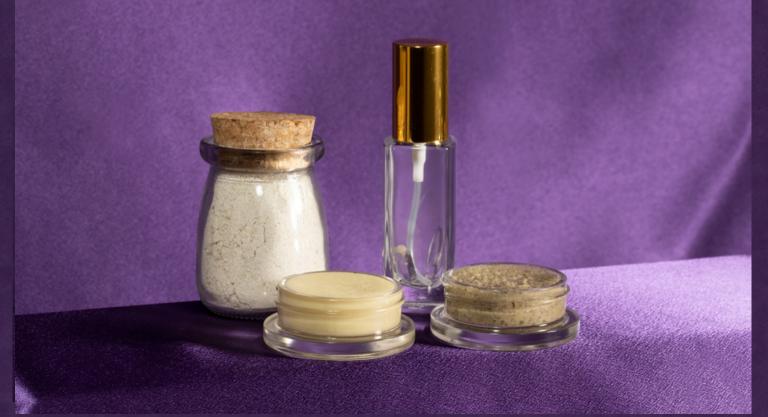

## Mini

Delicate Cleanser Lemurian Myst

Beauty Mudd

## Ingredients & Suggested Use

Delicate Cleanser moisturizing skin cleanser, exfoliant & masque

Organic Ingredients: Rose Petals, Russian Sage Flowers & Leaves, Raw Oats & Kaolin White Clay

 $\nabla$ 

> > Store in a cool, dark place. For external use only.

Uplifting Creme antiwrinkle, skin tightening,

rejuvenating & moisturizing Organic Ingredients: Alaffia Fair Trade Unrefined Shea Butter

laffia Fair Trade Unrefined Shea Butte

Essential Oils of: Roman Chamomile, Rosemary, Geranium, Frankincense

Beauty Mudd invigorating & soothing skin tightening face masque & acne spot treatment

Organic Ingredients: Aloe Gel, Organic Orange & Ginger Peel, Ginger Root, Oats, Russian Sage Flowers & Leaves, Rose Petals, White Kaolin Clay