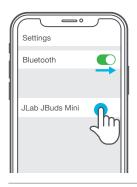

### **PAIR UP**

1

Remove pull tab. Close case door with earbuds.

Light on case indicates charge. Remove earbuds from case.

One earbud blinks blue/white = Ready to Pair

4

Select "JLab JBuds Mini" in your Bluetooth settings to connect.

Voice prompt "Bluetooth connected" followed by **lights off** will indicate connection.

Customize JBuds Mini features with the **JLab App** 