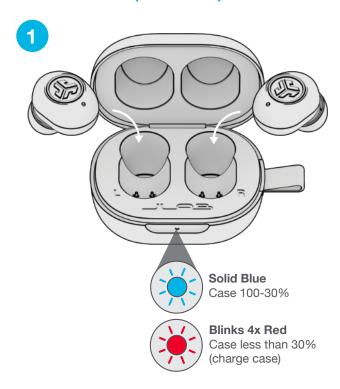

### **PAIR UP**

1

Remove pull tab. Close case door with earbuds.

Light on case indicates charge. Remove earbuds from case.

One earbud blinks blue/white = Ready to Pair

4

Select "JLab JBuds Mini" in your Bluetooth settings to connect.