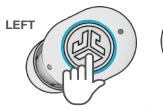

# GO AHEAD, PRESS THE BUTTON

**VOLUME DOWN: 1x VOICE ASSISTANT: 2x** 

**MUSIC/MOVIE MODE: Press Hold** 

**EQ CHANGE: 3x** 

**RIGHT** 

**VOLUME UP: 1x PLAY/PAUSE: 2x** 

TRACK FORWARD:

**Press Hold** 