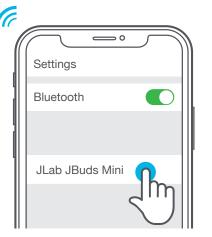

### **PAIR UP**

1

Remove pull tab. Close case door with earbuds.

Light on case indicates charge. Remove earbuds from case.

One earbud blinks blue/white = Ready to Pair

4

Select "JLab JBuds Mini" in your Bluetooth settings to connect.

Voice prompt "Bluetooth connected" followed by **lights off** will indicate connection.

Customize JBuds Mini features with the **JLab App** 