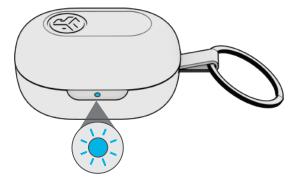

### **PAIR UP**

1

Remove pull tab. Close case door with earbuds.

Light on case indicates charge. Remove earbuds from case.

One earbud blinks blue/white = Ready to Pair

4

Select "JLab JBuds Mini" in your Bluetooth settings to connect.

Voice prompt "Bluetooth connected" followed by **lights off** will indicate connection.

Customize JBuds Mini features with the **JLab App** 