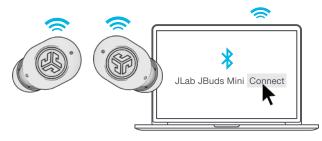

### **PAIR UP**

1

Remove pull tab. Close case door with earbuds.

Light on case indicates charge. Remove earbuds from case.

One earbud blinks blue/white = Ready to Pair

4

Select "JLab JBuds Mini" in your Bluetooth settings to connect.