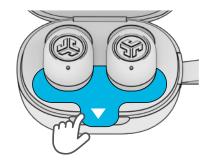

### **PAIR UP**

1

Remove pull tab. Close case door with earbuds.

Light on case indicates charge. Remove earbuds from case.

One earbud blinks blue/white = Ready to Pair

4

Select "JLab JBuds Mini" in your Bluetooth settings to connect.