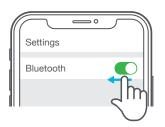

### **MULTIPOINT**

Once FIRST device is connected, turn off Bluetooth in device settings. JBuds Mini will auto enter Bluetooth Pairing.

Enter your **SECOND** device Bluetooth settings and connect to JBuds Mini.

Enter your FIRST device Bluetooth settings. Turn on Bluetooth and connect to JBuds Mini.