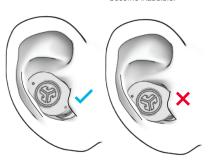

#### **FIND YOUR FIT**

MICROPHONE

Do not cover microphone by the ear. Voice calls will become inaudible

## **QUICK TIPS**

- The left or right earbud can be used independently for music and phone calls. Simply choose one and take out of the case to connect.
- Fully dry off earbuds before putting in the charging case to avoid any damage to the case. The earbuds are sweat/water resistant but the case
- Choosing the correct ear tip makes a significant improvement in audio quality due to proper seal for the driver. Try all ear tips for best results.