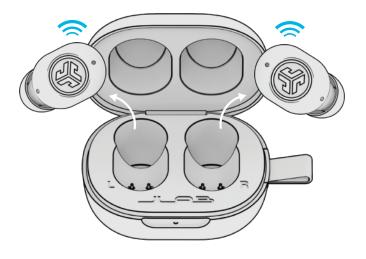

### **PAIR UP**

1

Remove pull tab. Close case door with earbuds.

Light on case indicates charge. Remove earbuds from case.

One earbud blinks blue/white = Ready to Pair

4

Select "JLab JBuds Mini" in your Bluetooth settings to connect.

Voice prompt "Bluetooth connected" followed by **lights off** will indicate connection.

Customize JBuds Mini features with the **JLab App** 