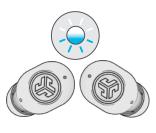

### **PAIR UP**

1

Remove pull tab. Close case door with earbuds.

Light on case indicates charge. Remove earbuds from case.

One earbud blinks blue/white = Ready to Pair

4

Select "JLab JBuds Mini" in your Bluetooth settings to connect.