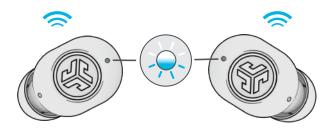

### **MULTIPOINT**

Once FIRST device is connected, turn off Bluetooth in device settings. JBuds Mini will auto enter Bluetooth Pairing.

Enter your **SECOND** device Bluetooth settings and connect to JBuds Mini.

Enter your FIRST device Bluetooth settings. Turn on Bluetooth and connect to JBuds Mini.