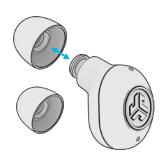

## **QUICK TIPS**

- The left or right earbud can be used independently for music and phone calls. Simply choose one and take out of the case to connect.
- Fully dry off earbuds before putting in the charging case to avoid any damage to the case. The earbuds are sweat/water resistant but the case
- Choosing the correct ear tip makes a significant improvement in audio quality due to proper seal for the driver. Try all ear tips for best results.