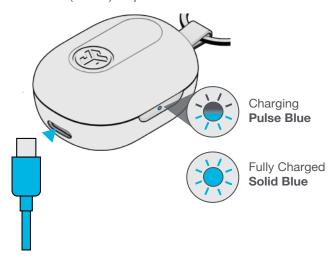

# **GET CHARGED (CASE)**

Connect the JBuds Mini to computer or USB 5V 1A (or less) output device.