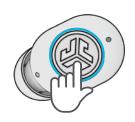

# GO AHEAD, PRESS THE BUTTON

**VOLUME DOWN: 1x VOICE ASSISTANT: 2x** 

**MUSIC/MOVIE MODE: Press Hold** 

**EQ CHANGE: 3x** 

**RIGHT** 

**VOLUME UP: 1x PLAY/PAUSE: 2x** 

TRACK FORWARD:

**Press Hold** 

**BE AWARE: 3x** 

**ANSWER CALL: 1x** 

**HANG UP CALL: 2x** 

**REJECT INCOMING CALL: Press Hold** 