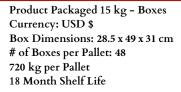

14.7                                           | 20 <b>.</b> 925                                      | 18.5                                    |
| Sat Fat       | 165.6                                          | 12.549                                         | 10.285                                               | 8.17                                    |
| Fat           | 168.6                                          | 23.168                                         | 27.415                                               | 21.865                                  |
| Protein       | 157.635                                        | 6.8395                                         | 8.835                                                | 7.415                                   |