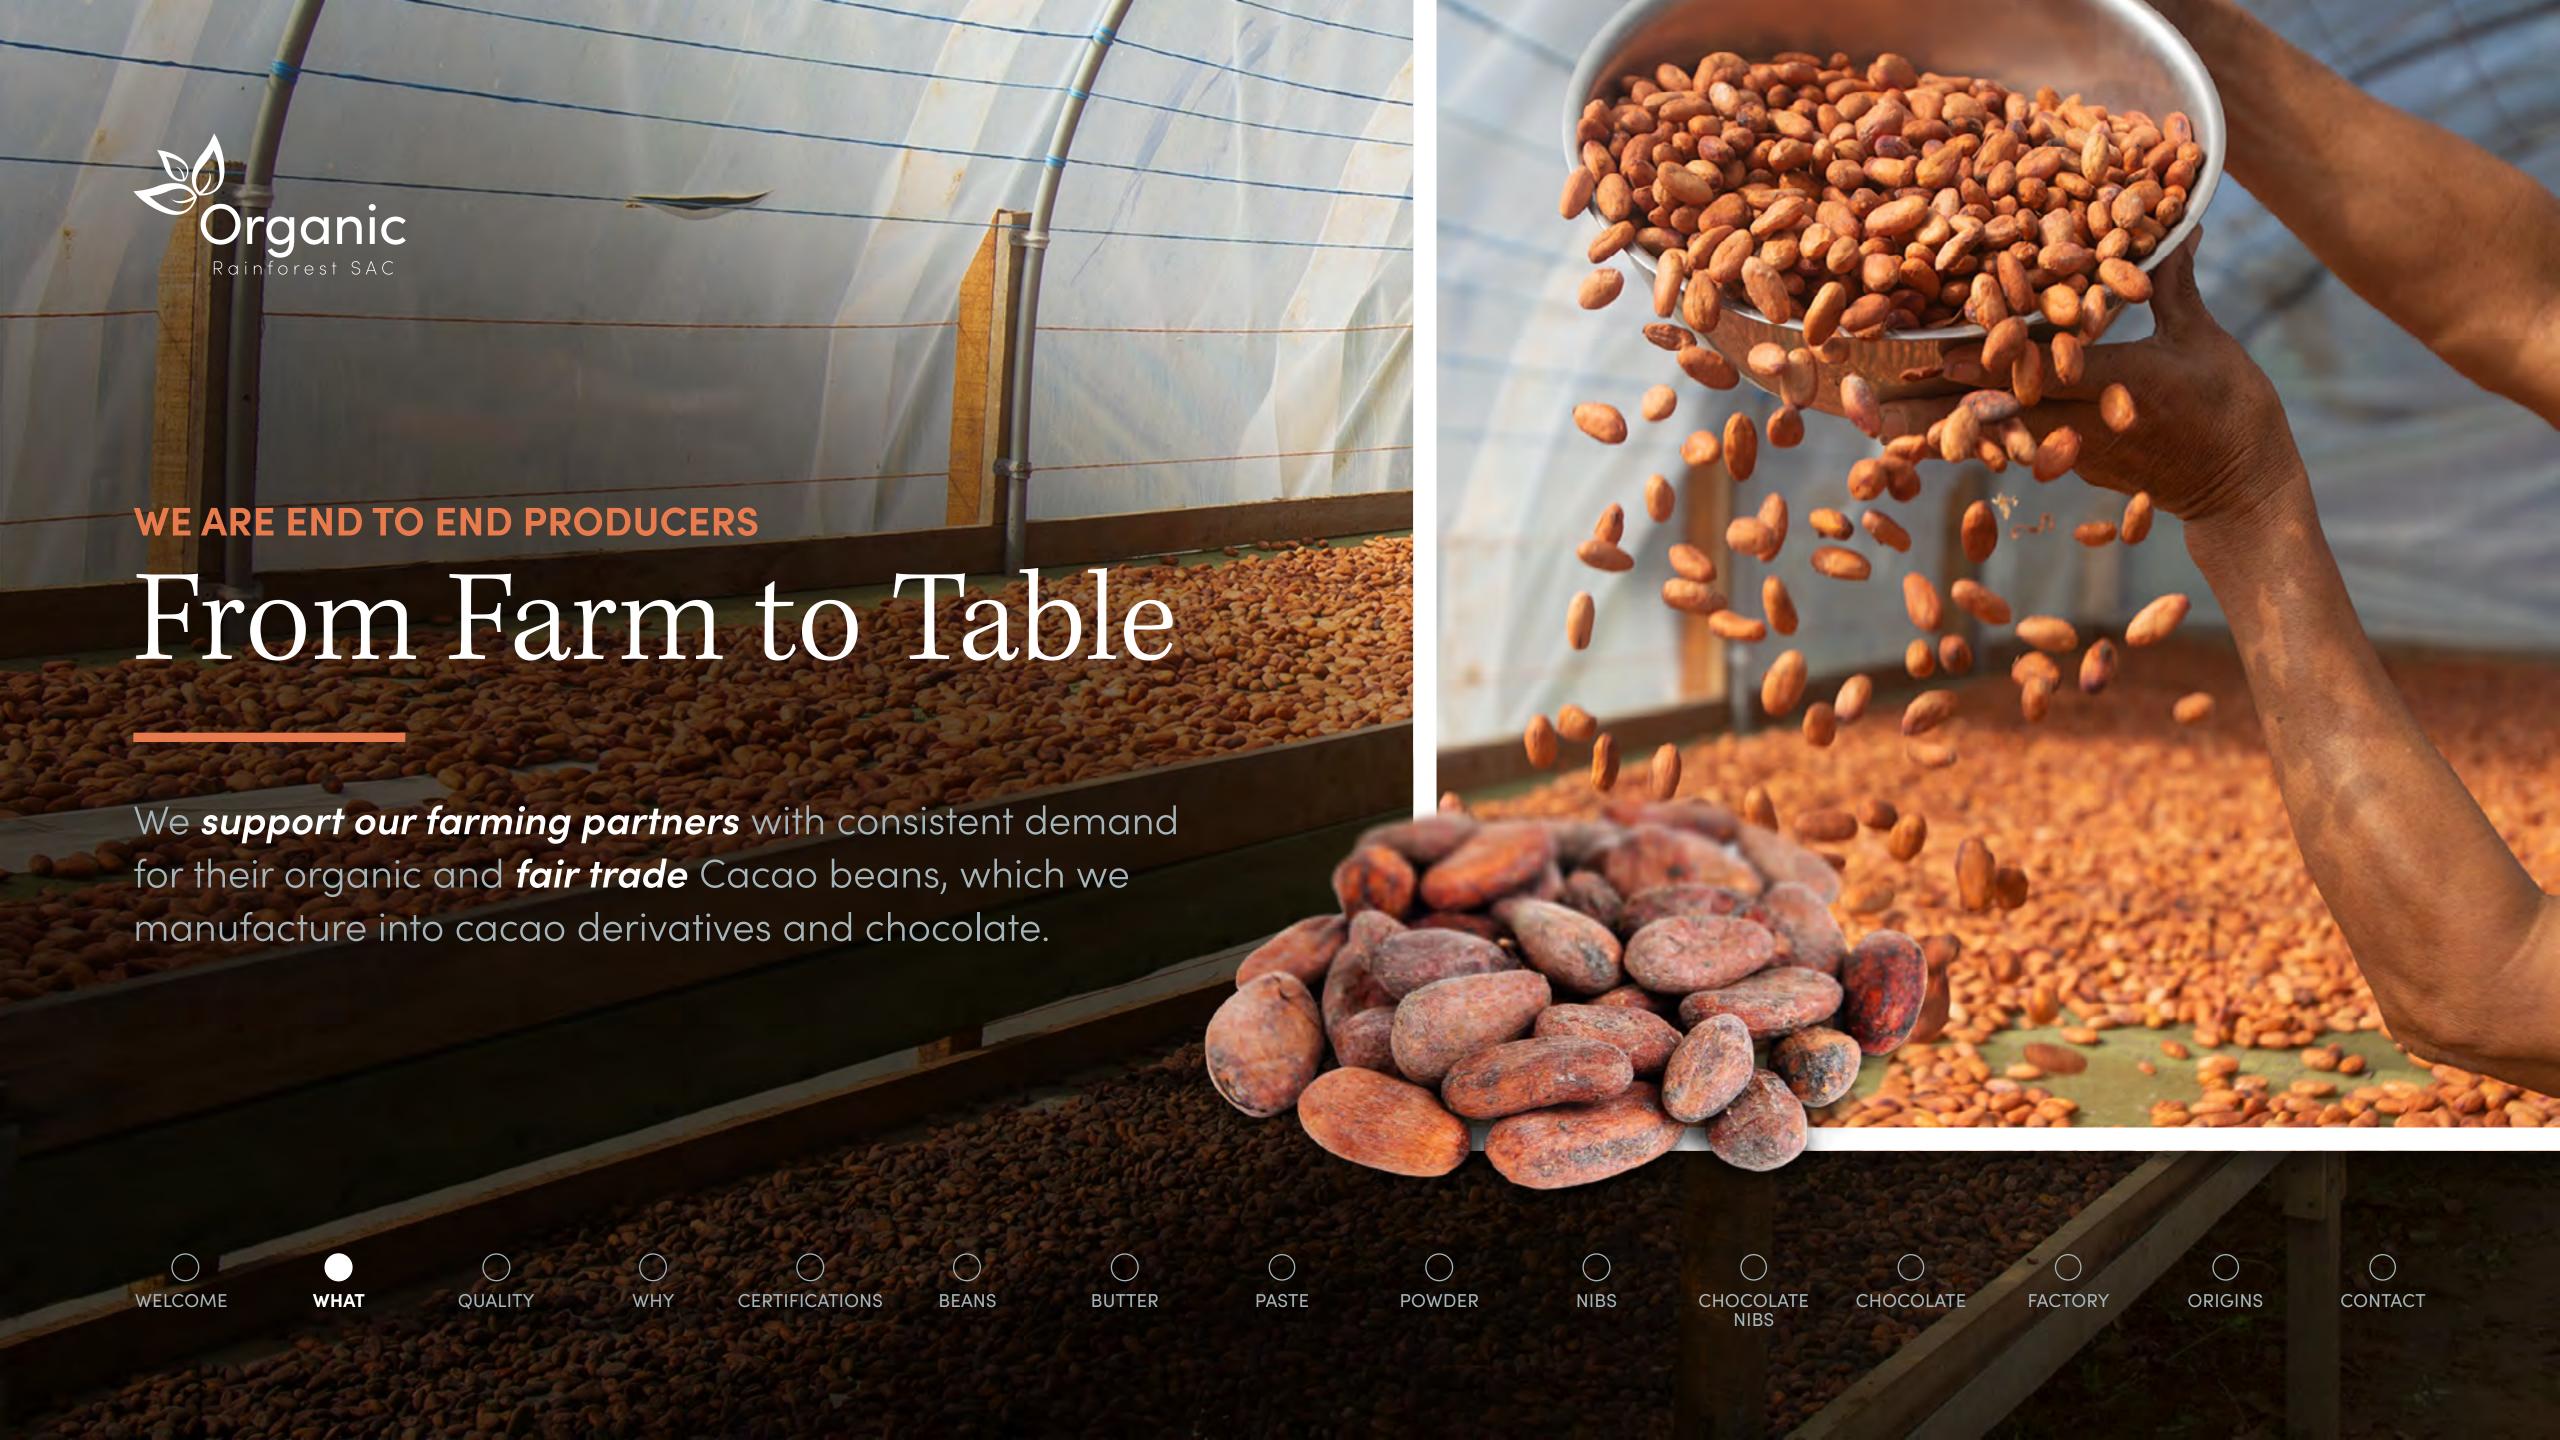

### Cacao Beans

Sustainably harvested from the Cacao Tree which is native to the Peruvian Amazon. Use our *Cacao Beans* to produce the desired Cacao content for your Chocolate products.

### Cacao Nibs

Our Cacao Nibs are available Raw, Roasted, and Covered in Chocolate. We are one of the leading manufacturers and exporters of Organic Cacao Nibs in Peru. Nibs are made from roasting Cacao Beans, removing the outer shell, then breaking the beans up into small pieces.