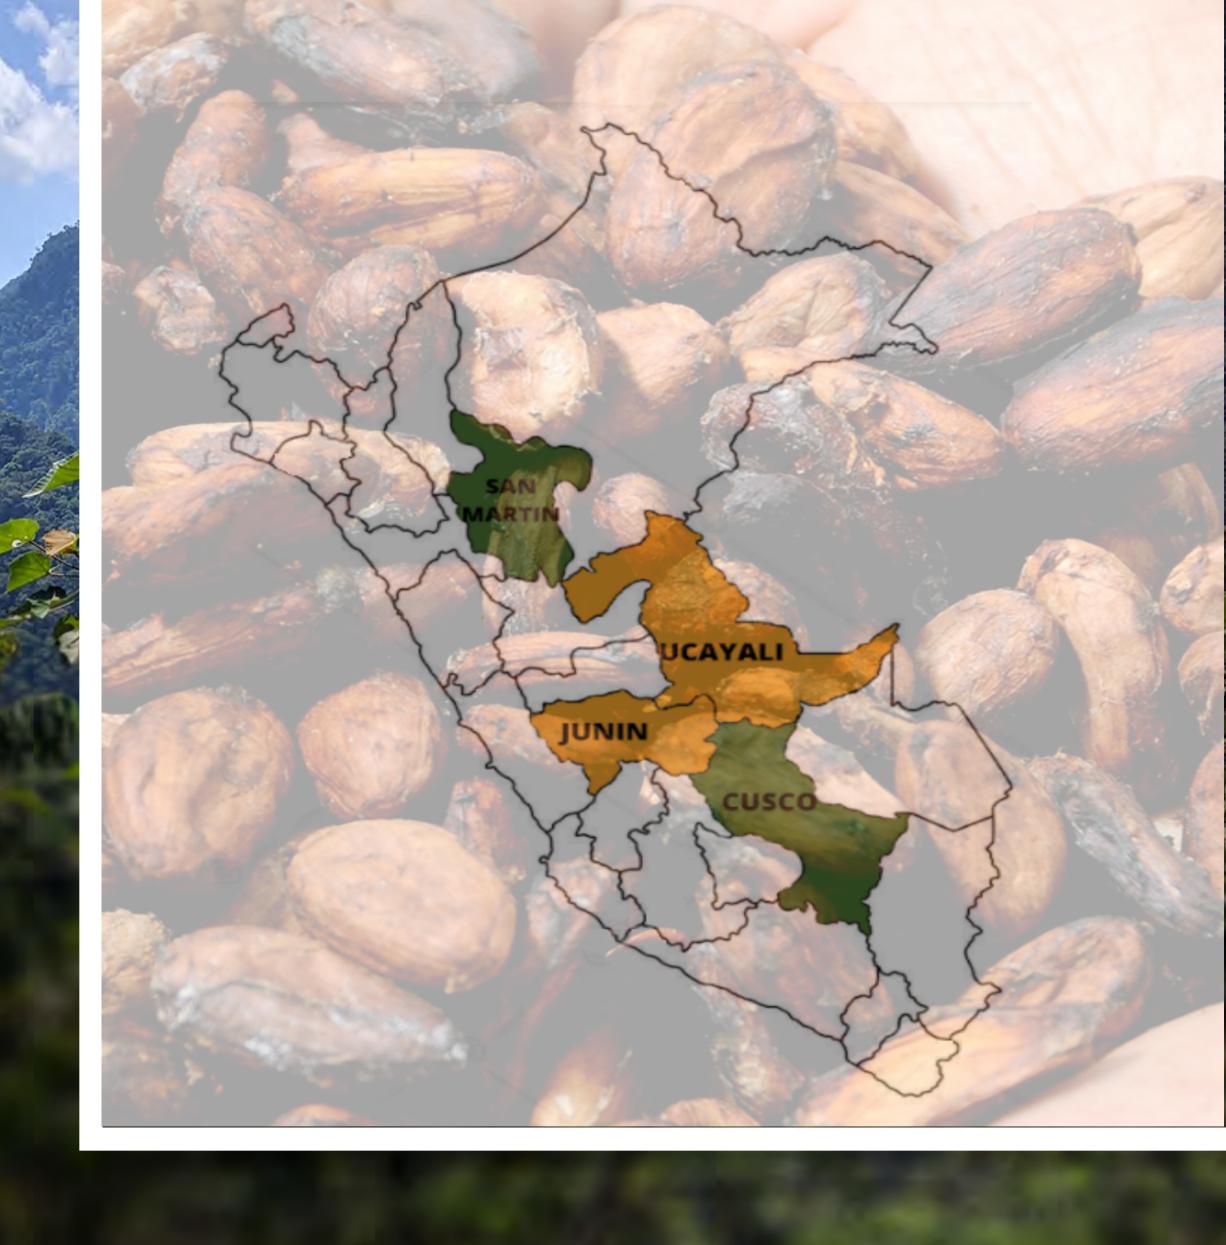

# Our Origins

Sourced from four regions in Peru providing you with the best tasting cacao and chocolate Peru has to offer.

Click the *HERE* to watch our company video to learn more about us.

QUALITY

CERTIFICATIONS

## Peruvian Cacao & Chocolate

Our cacao comes from distinct cacao production regions within Peru. We are proud to produce the highest quality, best tasting cacao derivatives and chocolate.

QUALITY

**PURE AND NATURAL** 