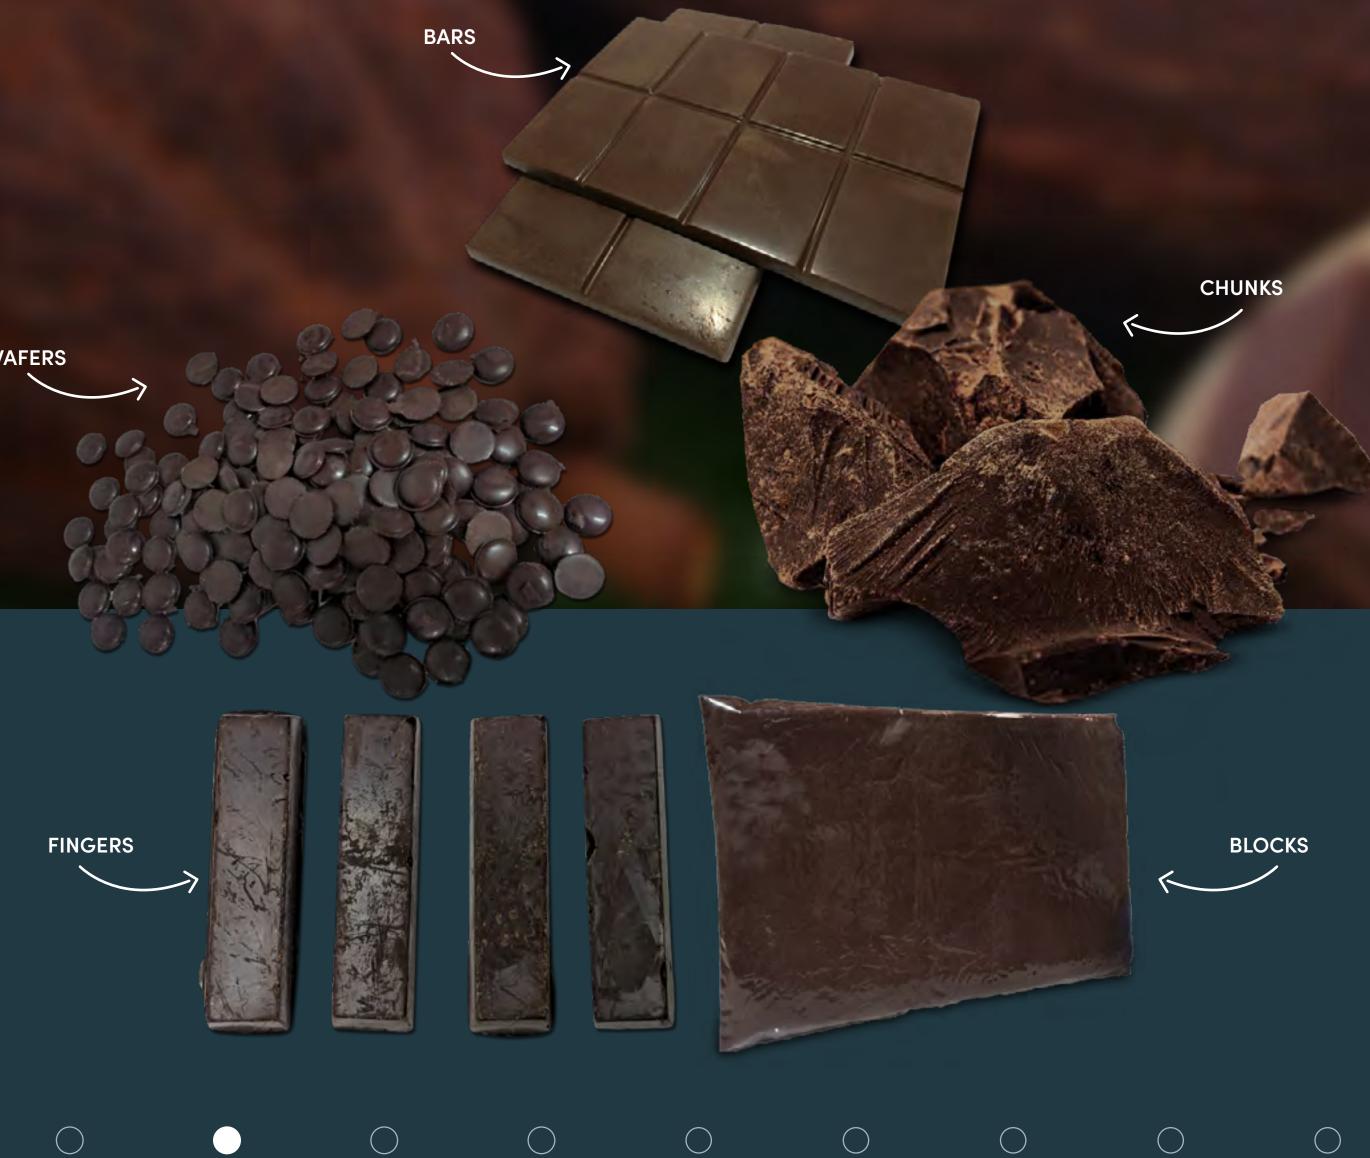

#### Chocolate

- Blocks
- Wafers
- Bars
- Chips
- Chunks
- Chocolate Nibs

### Cacao Butter

Our *Cacao Butter*, is available in 25 kg Blocks, Wafers, Fingers, and Chunks.

### Cacao Paste

We manufacture organic cacao paste in *Blocks*, Wafers, Bars, and Chunks, all available at a micron content ranging from 28 – 70 microns. We also offer clients the option of conching the paste to reduce acidity levels to best suit the clients needs if an industrial paste or fine chocolate is the goal.