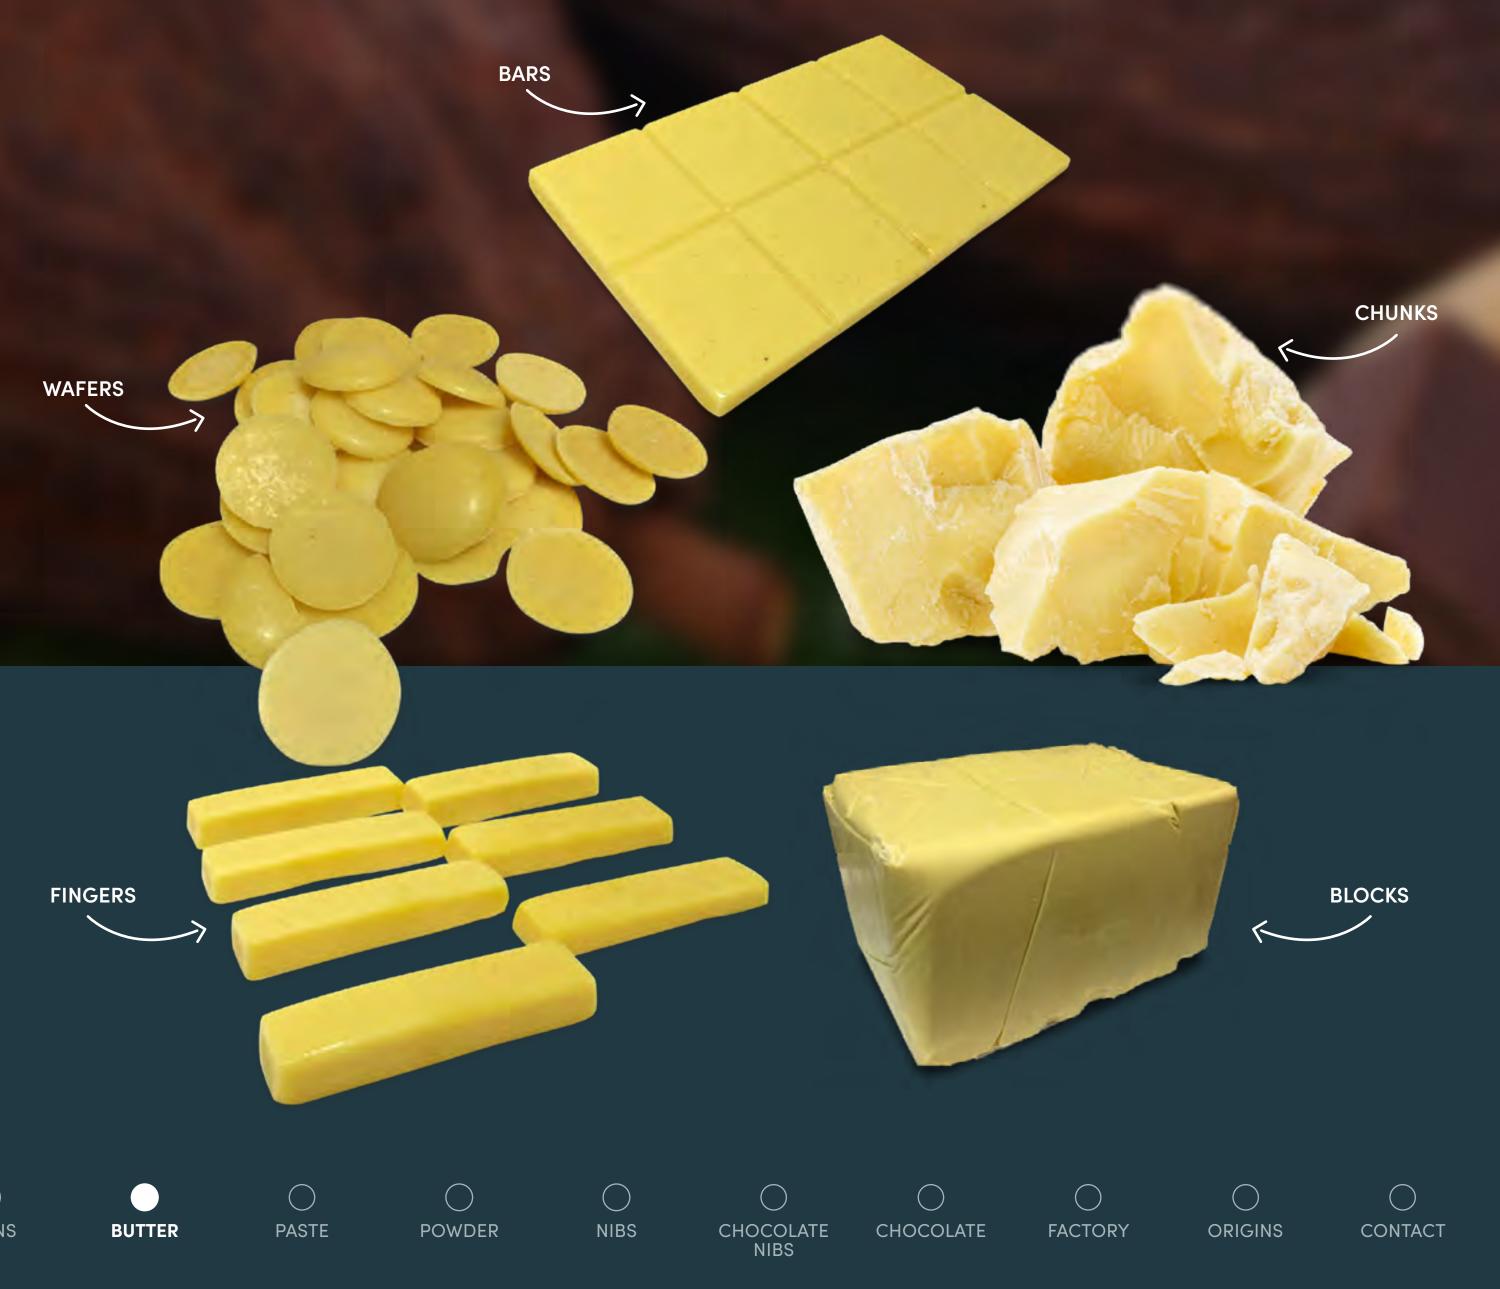

### Cacao Butter

Our *Cacao Butter*, is available in 25 kg Blocks, Wafers, Fingers, and Chunks.