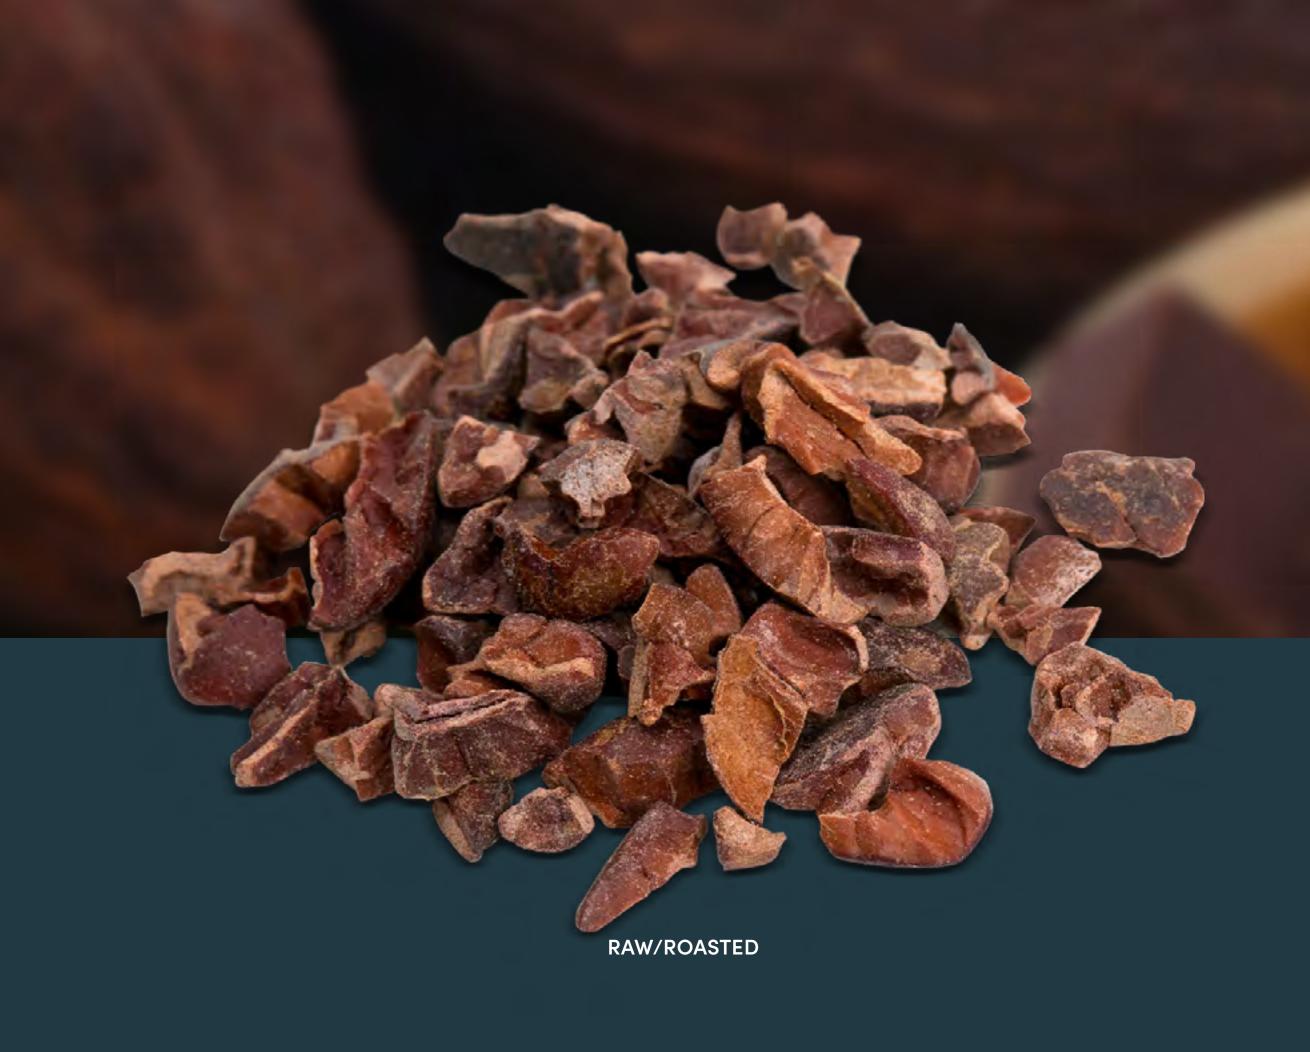

### Cacao Nibs

Our Cacao Nibs are available Raw, Roasted, and Covered in Chocolate. We are one of the leading manufacturers and exporters of Organic Cacao Nibs in Peru. Nibs are made from roasting Cacao Beans, removing the outer shell, then breaking the beans up into small pieces.

### Chocolate Nibs

Our Cacao Nibs are available Raw, Roasted, and Covered in Chocolate. We are one of the leading manufacturers and exporters of Organic Cacao Nibs in Peru. Nibs are made from roasting Cacao Beans, removing the outer shell, then breaking the beans up into small pieces.