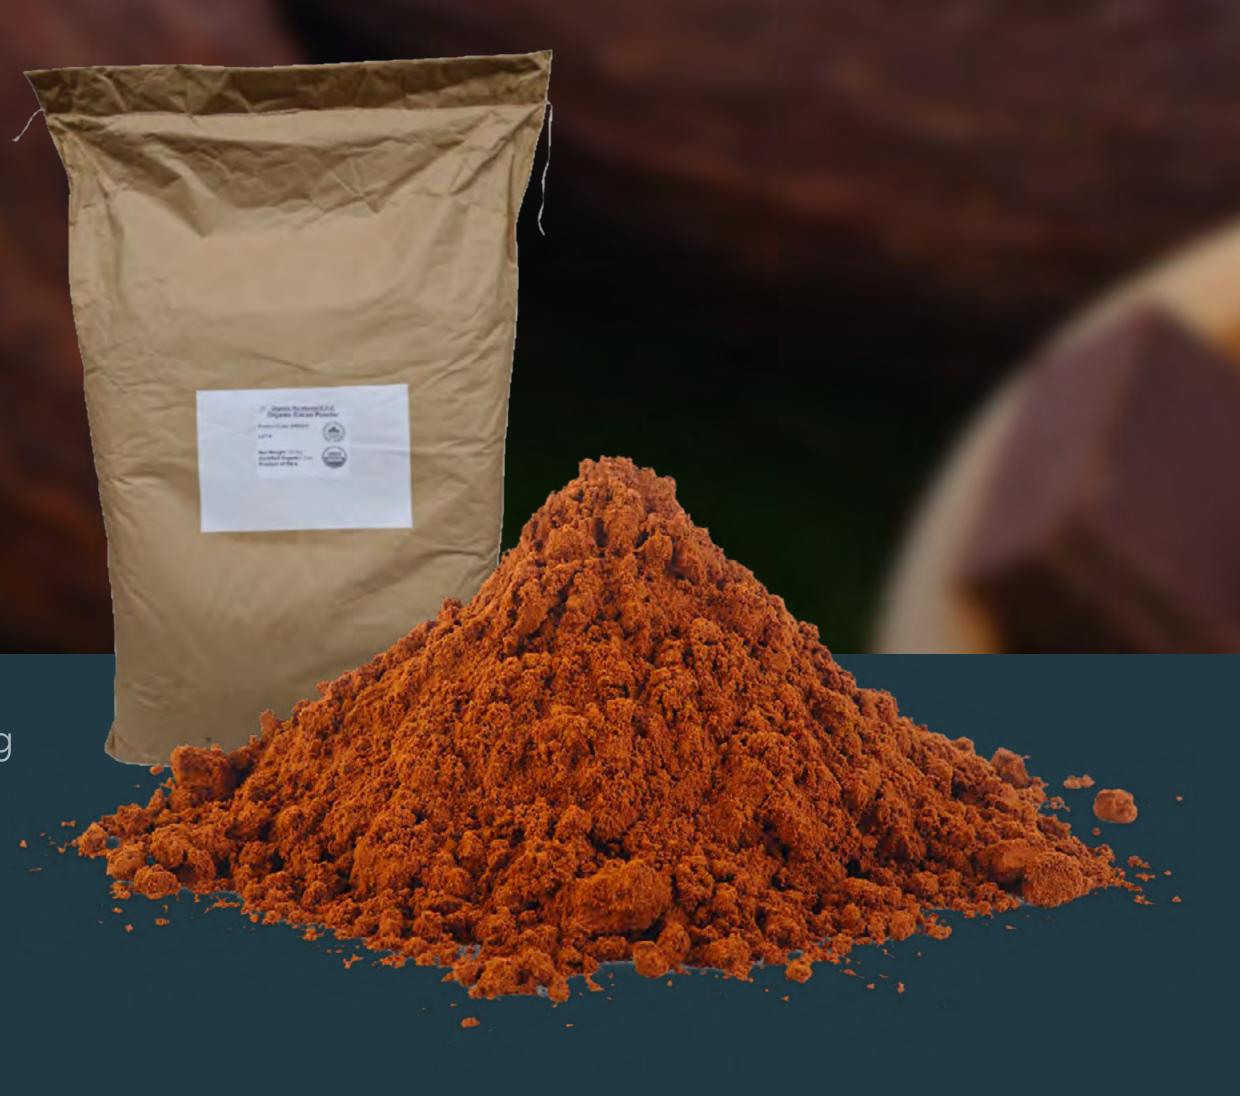

## Cacao Powder

Our organic Cacao Powder is a product obtained from pressing Cocao Paste and reduced to a fine powder by mechanical processes of being pulverized. We offer our clients the BEST powder in both raw and 10/12%.