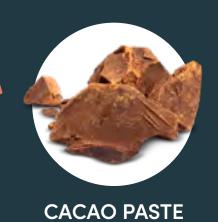

### Cacao Paste

We manufacture organic cacao paste in *Blocks*, Wafers, Bars, and Chunks, all available at a micron content ranging from 28 – 70 microns. We also offer clients the option of conching the paste to reduce acidity levels to best suit the clients needs if an industrial paste or fine chocolate is the goal.