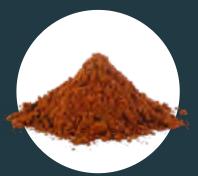

## Cacao Powder

Our organic Cacao Powder is a product obtained from pressing Cocao Paste and reduced to a fine powder by mechanical processes of being pulverized. We offer our clients the BEST powder in both raw and 10/12%.