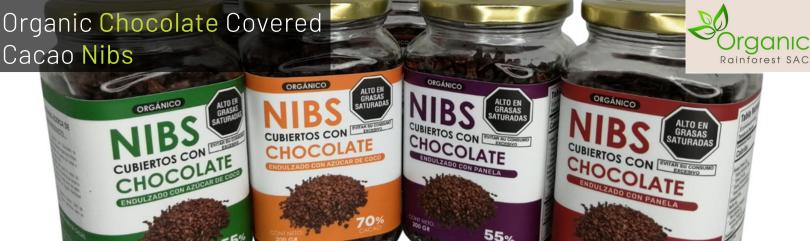

We are pleased to provide chocolate covered cacao nibs sweetened with both organic panela, and coconut sugar. We offer our organic chocolate covered nibs in jars (200 gr) 12 jars per box.

4%

Organic Chocolate 55% Covered Cacao Nibs Sweetened with Panela