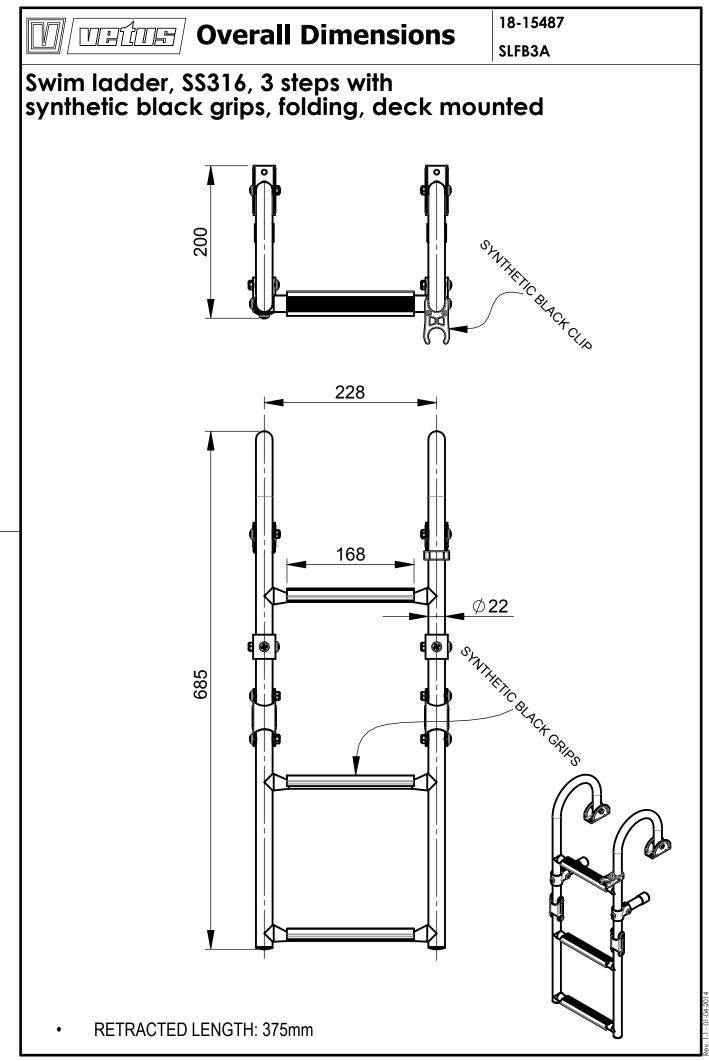

18-15487 **SLFB3A** 

## Swim ladder, SS316, 3 steps with synthetic black grips, folding, deck mounted

## MAIN PRODUCT MATERIALS:

- METAL PARTS MADE FROM MIRROR POLISHED STAINLESS STEEL
- SYNTHETIC BLACK RINGS AND END CAPS

## MAIN SPECIFICATIONS:

- 180 DEG. ROTATABLE STAIRS 685 mm EXTENDED (TOTAL LENGTH) A SYNTHETIC BLACK CLIP TO LOCK THE STAIRS IN RETRACTED POSITION
- STEPS COVERED WITH BLACK SYNTHETIC GRIPS
- MAXIMUM LOAD = 175kg