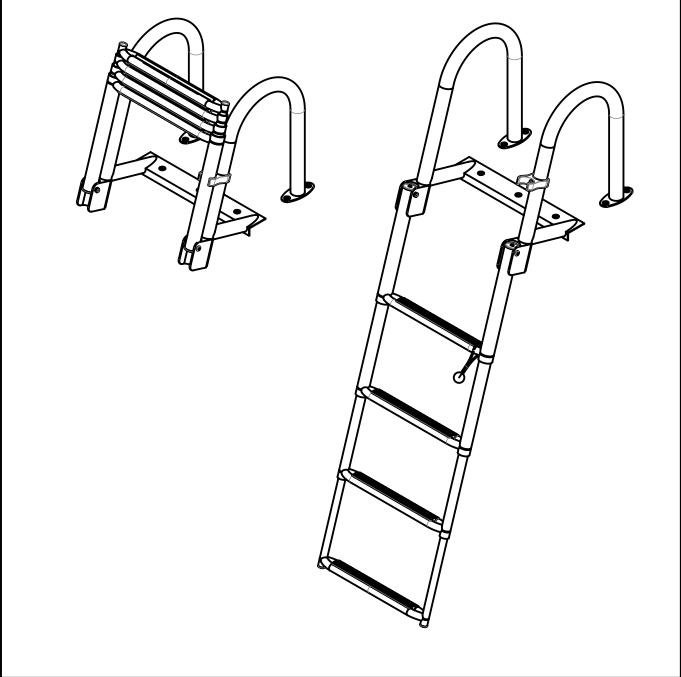

## Swim ladder, SS316, 4 steps with synthetic black grips, telescopic and folding

### **MAIN SPECIFICATIONS:**

- 180 DEG. ROTATABLE STAIRS
- 1120mm EXTENDABLE TELESCOPIC TUBES (BELOW DECK)
  A SYNTHETIC BLACK CLIP TO LOCK THE STAIRS IN RETRACTED POSITION
  STEPS COVERED WITH BLACK SYNTHETIC GRIPS
- MAXIMUM LOAD = 300kg