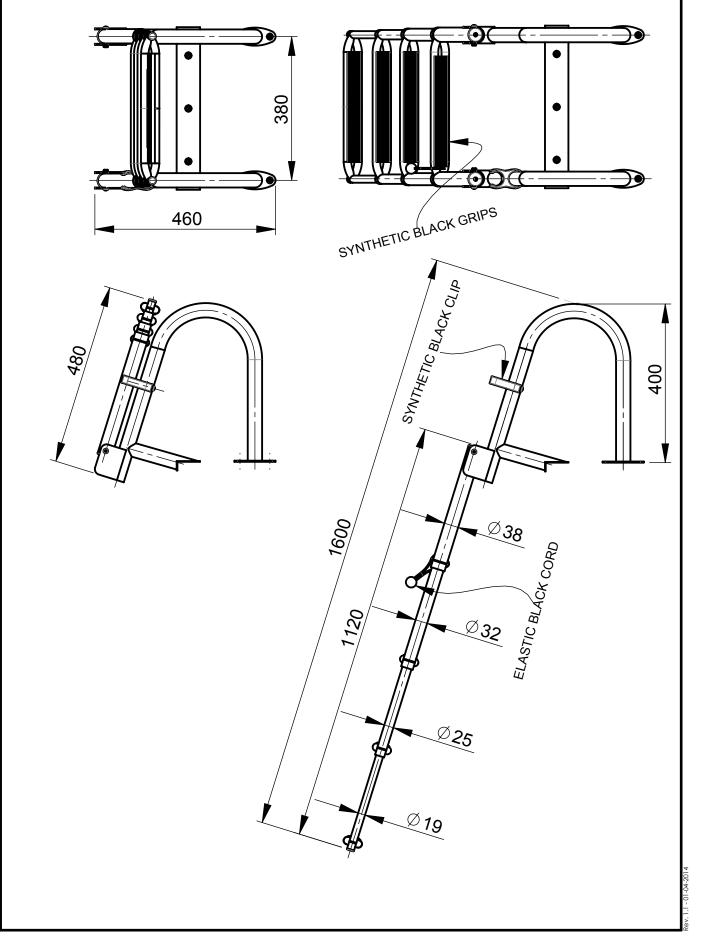

### **MAIN PRODUCT MATERIALS:**

- METAL PARTS MADE FROM MIRROR POLISHED STAINLESS STEEL
- SYNTHETIC BLACK RINGS AND END CAPS
- ELASTIC BLACK CORD. TO KEEP THE STEPS IN A RETRACTED POSITION

### **MAIN SPECIFICATIONS:**

- 180 DEG. ROTATABLE STAIRS
- 1120mm EXTENDABLE TELESCOPIC TUBES (BELOW DECK)
  A SYNTHETIC BLACK CLIP TO LOCK THE STAIRS IN RETRACTED POSITION
  STEPS COVERED WITH BLACK SYNTHETIC GRIPS
- MAXIMUM LOAD = 300kg