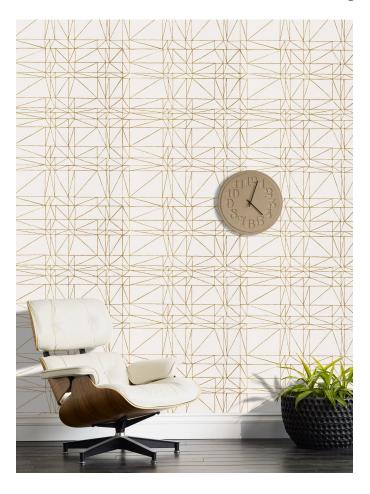

# Strike

This bold, yet minimalist, hand-drawn design captures the pushing and pulling of a simple grid into a more dynamic, unexpected form.

#### **AVAILABLE COLORWAYS**

Charcoal

Mist HC-001

Charcoal HC-002

HC-003

Navy HC-004