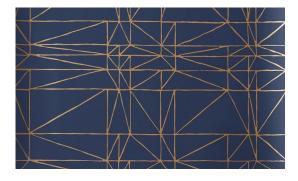

#### **AVAILABLE COLORWAYS**

Charcoal

Mist HC-001

Charcoal HC-002

HC-003

Navy HC-004

# Strike

This bold, yet minimalist, hand-drawn design captures the pushing and pulling of a simple grid into a more dynamic, unexpected form.