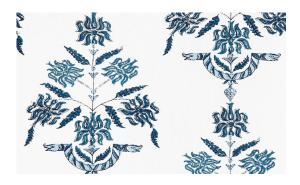

# Soldo

A modern snake motif intertwines with leafy flowers, creating a harmonious pattern that pays homage to the serpentine lines found in the architecture, tiles, and countryside of Portugal.