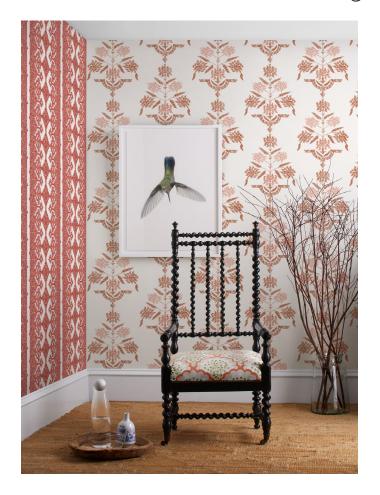

# Soldo

A modern snake motif intertwines with leafy flowers, creating a harmonious pattern that pays homage to the serpentine lines found in the architecture, tiles, and countryside of Portugal.