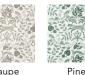

### AVAILABLE COLORWAYS FOR TRADITIONAL

Taupe

HE-002

Indigo HE-001

Pine HE-003

Mist HE-004

### AVAILABLE COLORWAYS FOR PEEL AND STICK

Indigo PS-HE-001 F

Taupe Pine PS-HE-002 PS-HE-003

Mist PS-HE-004