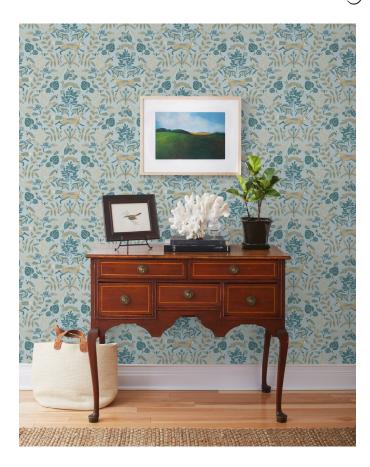

## Piedmont

Venture into the American Southeast, where the sloping mountains meet the forests and red foxes, rabbits, and quail frolic among the thistles.

**ROLL SIZE** 27 in wide by 30 ft long (double roll)