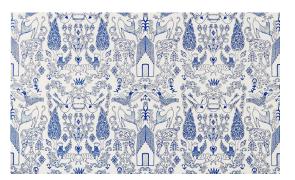

## JULIA ROTHMAN

Nethercote

Traditional meets modern in this playful pattern named after a small English country home with a sprawling manicured garden, complete with deer and swans.

**ROLL SIZE** 27 in wide by 30 ft long (double roll)