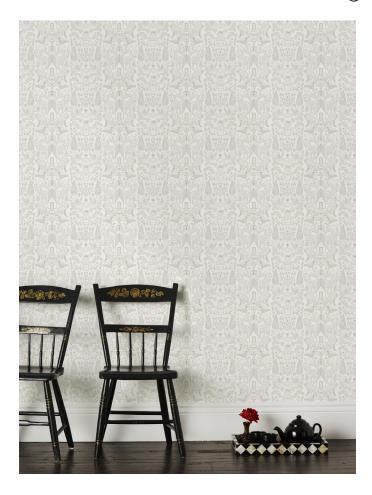

## JULIA ROTHMAN

Nethercote

Traditional meets modern in this playful pattern named after a small English country home with a sprawling manicured garden, complete with deer and swans.

**ROLL SIZE** 27 in wide by 30 ft long (double roll)

VERTICAL REPEAT 18 in

**MATCH** Straight across

**TYPE** Hand screen printed coated paper (paste required) **FINISH** Pre-trimmed

FIRE RATING Class A

**DETAILS** Highly durable and fade resistant Made in the USA