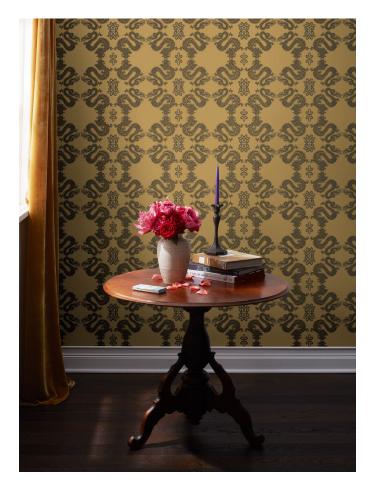

# Fortune

This graphic and modern design was inspired by a smoking dragon front door featured in the over-the-top Chinoiserie interior decor of the classic 1958 film *Auntie Mame*.