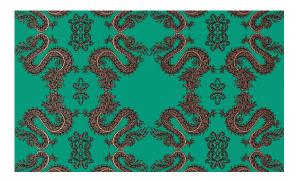

# Fortune

This graphic and modern design was inspired by a smoking dragon front door featured in the over-the-top Chinoiserie interior decor of the classic 1958 film *Auntie Mame*.