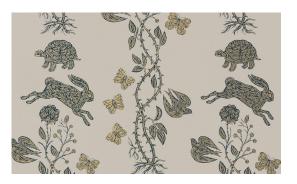

## PATCH NYC

Fable

With the turtle and the hare gleefully frolicking side-byside among the flora and fauna of their fairytale setting, this enchanting motif offers a sophisticated, modern spin on an old childhood classic.