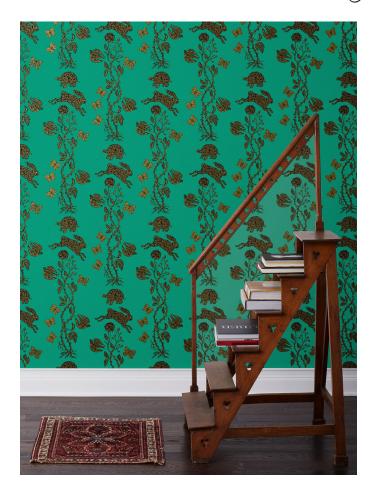

## PATCH NYC

Fable

With the turtle and the hare gleefully frolicking side-byside among the flora and fauna of their fairytale setting, this enchanting motif offers a sophisticated, modern spin on an old childhood classic.

**ROLL SIZE** 27 in wide by 30 ft long (double roll)

VERTICAL REPEAT 28 in

**MATCH** Half drop