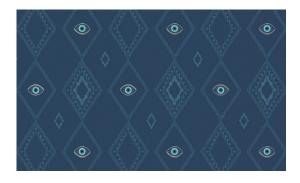

## Evil Eye

Meant to ward off bad spirits and wicked intentions, the evil eye in this design commingles with carefully embroidered diamonds to form a subtle, yet striking, quilt-like motif.