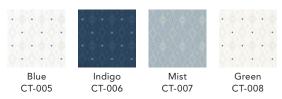

# HYGGE & WEST





#### **AVAILABLE COLORWAYS**



### CORAL & TUSK

## Evil Eye

Meant to ward off bad spirits and wicked intentions, the evil eye in this design commingles with carefully embroidered diamonds to form a subtle, yet striking, quilt-like motif.

#### **ROLL SIZE**

27 in wide by 30 ft long (double roll)

#### **VERTICAL REPEAT**

36 in

#### **MATCH**

Straight across

#### **TYPE**

Hand screen printed coated paper (paste required)

#### **FINISH**

Pre-trimmed

#### **FIRE RATING**

Class A

#### **DETAILS**

Highly durable and fade resistant

Made in the USA

If you have any questions, please contact us at support@hyggeandwest.com.