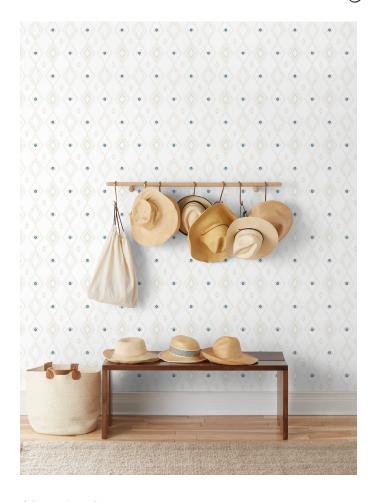

### CORAL & TUSK

## Evil Eye

Meant to ward off bad spirits and wicked intentions, the evil eye in this design commingles with carefully embroidered diamonds to form a subtle, yet striking, quilt-like motif.