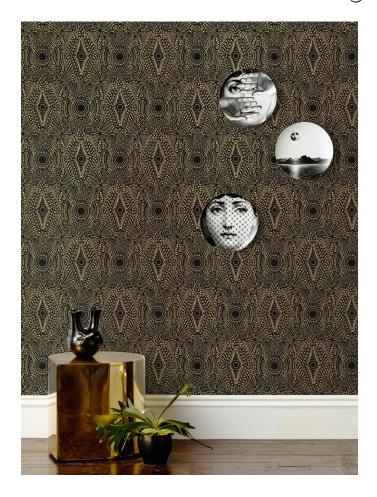

# Diamante

Inspired by a painted mural in an old hotel bar in San Miguel de Allende, Diamante was created using a stippling technique to create a dramatic, yet delicate pattern.