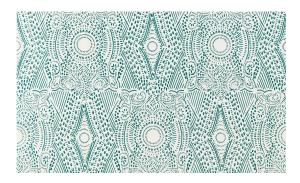

# Diamante

Inspired by a painted mural in an old hotel bar in San Miguel de Allende, Diamante was created using a stippling technique to create a dramatic, yet delicate pattern.

#### **AVAILABLE COLORWAYS**

Gold LY-005

Turquoise LY-007

Gray LY-008