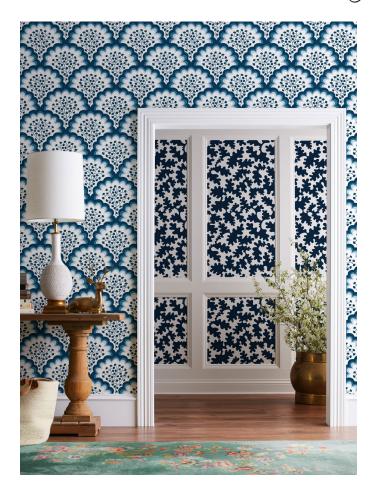

# Bruno

Heavily influenced by travels to Portugal, this design elegantly captures the movement of the tiled floor of Lisbon's Rossio Square.