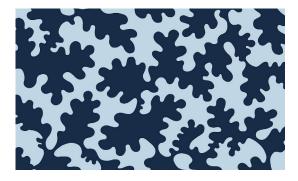

# Bruno

Heavily influenced by travels to Portugal, this design elegantly captures the movement of the tiled floor of Lisbon's Rossio Square.

#### **AVAILABLE COLORWAYS**

Navy/Sky TF-006

Navy TF-009

TILTON FENWICK