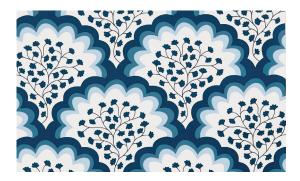

#### **AVAILABLE COLORWAYS**

Laurel TF-001

Navy TF-002

TF-003

Coral TF-004

# Angelina

Inspired by Manueline architecture, the addition of graduated color and a floral motif softens and modernizes the repeating arches of this scallop pattern.