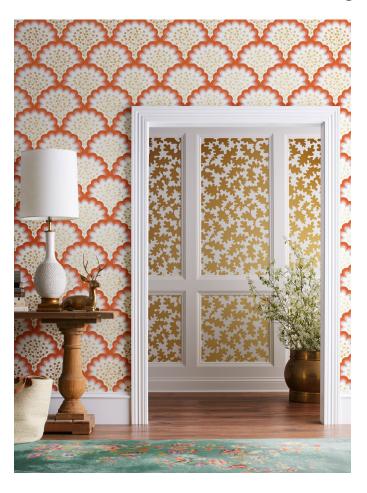

# Angelina

Inspired by Manueline architecture, the addition of graduated color and a floral motif softens and modernizes the repeating arches of this scallop pattern.