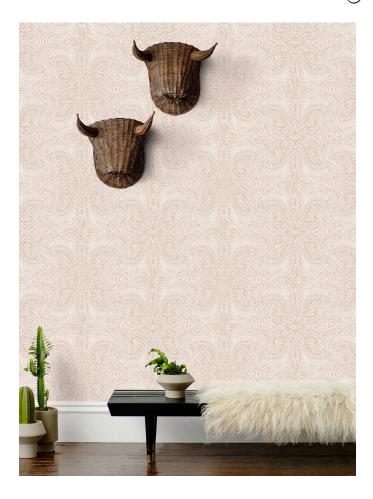

LAUNDRY STUDIO

Inspired by a painted mural in an old hotel bar in San Miguel de Allende, Andanza was created using a stippling technique to create a dramatic, yet delicate pattern.

**ROLL SIZE** 27 in wide by 30 ft long (double roll)