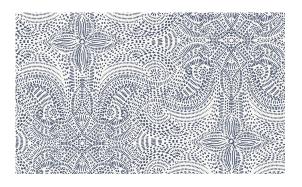

LAUNDRY STUDIO

Inspired by a painted mural in an old hotel bar in San Miguel de Allende, Andanza was created using a stippling technique to create a dramatic, yet delicate pattern.

**ROLL SIZE** 27 in wide by 30 ft long (double roll)

VERTICAL REPEAT 18 in

**MATCH** Straight across