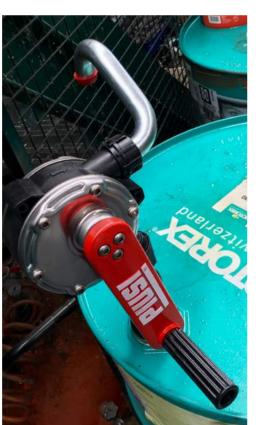

# **FEATURES**

- · OPTIMIZED SUCTION CAPACITY
- STURDY CONNECTOR
- · HEAVY DUTY LEVER
- FLUENT REVOLUTION
- HIGH EFFICIENCY
- ADJUSTABLE SUCTION PIPE
- DURABILITY
- · SELECTED MATERIALS
- 100% TESTED

The PIUSI HAND PUMP is a rotary vane pump suitable for transferring low viscosity oils and diesel. Entirely designed, manufactured and certified in Italy this sturdy pump guarantees a professional performance.