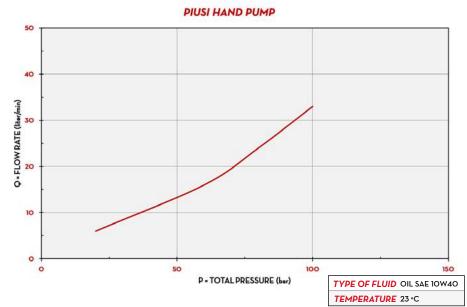

nufactured and certified in Italy this sturdy pump guarantees a professional performance.

### **PERFORMANCE**

ир то **38** 

L/100 REVOLUTIONS
FLOW RATE

3M
LENGTH
DELIVERY HOSE





| PACKAGING |        |     |             |                         |         |    |     |  |  |  |  |
|-----------|--------|-----|-------------|-------------------------|---------|----|-----|--|--|--|--|
| CODE      | WEIGHT |     |             | N. BOXES/<br>EUROPALLET |         |    |     |  |  |  |  |
|           | KG     | LBS | ММ          | PCS/PALLET              | PCS/BOX | X  | 4   |  |  |  |  |
| F00332500 | 2,1    | 4,6 | 350X170X140 |                         | 1       | 50 | 100 |  |  |  |  |



FILTRATION







HOSE REELS



**ACCESSORIES** 



MERCHANDISE



























### CHART



### IN THE BOX

- PIUSI HAND PUMP
- SPOUT
- SUCTION PIPE
- DRUM CONNECTOR
- · INSTRUCTION MANUAL

### **DETAILS**







### **DIMENSIONS**



Dimensions expressed in millimeters

## MATERIALS

- BODY: STAINLESS STEEL, TECHNOPOLYMER
- ROTOR: TECHNOPOLYMER
- VANES: TECHNOPOLYMER

| TECHNICAL DATA |                        |             |                                 |     |           |         |               |                         |  |  |  |  |
|----------------|------------------------|-------------|---------------------------------|-----|-----------|---------|---------------|-------------------------|--|--|--|--|
| CODE           | DESCRIPTION            | FLUIDS TYPE | CAPACITY<br>PER 100 REVOLUTIONS |     | DRUM      | SUCTION | "S" SPOUT     | DELIVERY HOSE<br>LENGHT |  |  |  |