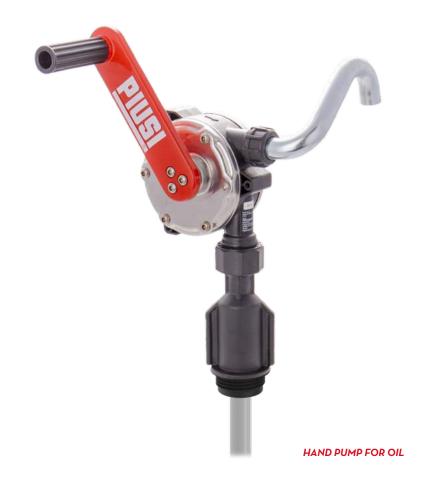

### IN THE BOX

- PIUSI HAND PUMP
- SPOUT
- SUCTION PIPE
- DRUM CONNECTOR
- · INSTRUCTION MANUAL