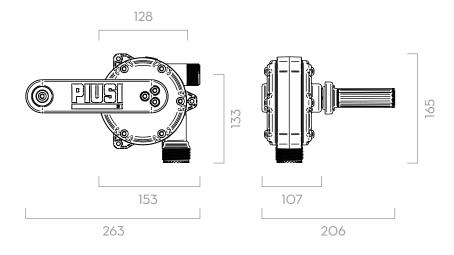

S
FLOW RATE

3M
LENGTH
DELIVERY HOSE





| PACKAGING |        |     |             |                         |         |    |     |  |  |  |  |
|-----------|--------|-----|-------------|-------------------------|---------|----|-----|--|--|--|--|
| CODE      | WEIGHT |     |             | N. BOXES/<br>EUROPALLET |         |    |     |  |  |  |  |
|           | KG     | LBS | ММ          | PCS/PALLET              | PCS/BOX | X  | 4   |  |  |  |  |
| F00332500 | 2,1    | 4,6 | 350X170X140 |                         | 1       | 50 | 100 |  |  |  |  |



FILTRATION







HOSE REELS



**ACCESSORIES** 



MERCHANDISE



























### CHART



### IN THE BOX

- PIUSI HAND PUMP
- SPOUT
- SUCTION PIPE
- DRUM CONNECTOR
- · INSTRUCTION MANUAL

### **DETAILS**







### **DIMENSIONS**



Dimensions expressed in millimeters

## MATERIALS

- BODY: STAINLESS STEEL, TECHNOPOLYMER
- ROTOR: TECHNOPOLYMER
- VANES: TECHNOPOLYMER

| TECHNICAL DATA |                        |             |                                 |     |           |         |               |                         |  |  |  |  |
|----------------|------------------------|-------------|---------------------------------|-----|-----------|---------|---------------|-------------------------|--|--|--|--|
| CODE           | DESCRIPTION            | FLUIDS TYPE | CAPACITY<br>PER 100 REVOLUTIONS |     | DRUM      | SUCTION | "S" SPOUT     | DELIVERY HOSE<br>LENGHT |  |  |  |  |
|                |                        |             | L                               | USG | CONNECTOR | TUBE    | AND HOSE TAIL | М