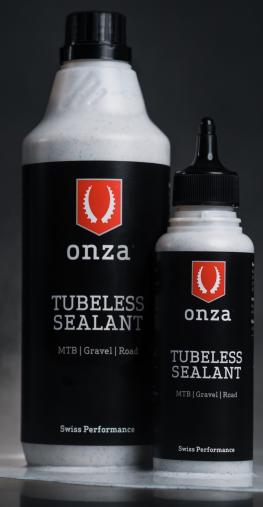

wiss Pertormance

Swiss Performance

TB Gravel Road

TUBELESS SEALANT

MTB | Gravel | Road

Swiss Performance

- Seals holes and cuts up to 6 mm with help of Microfibers
- Keeps consistency and does not dry out
- Compatible with CO2 cartridges
- Works well at high pressure: Also compatible with Road tires
- Made from synthetic latex: No ammonia, non-allergic
- Available in 250 ml and 1000 ml

## SEALANT

MTB | Gravel | Road

- For MTB, Gravel and Road use
- Working temperature -20 to 50°C | -4 to 122°F
- Recommended quantity

Road/Gravel 30-50 ml/1-2 oz

26 MTB 60-80 ml | 2-2.7 oz

27.5 MTB 80-100 ml | 2.7-3.4 oz