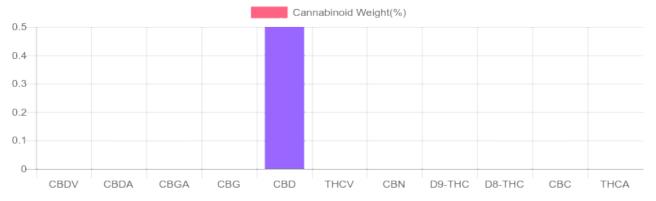

## Cannabinoids Test

SHIMADZU INTEGRATED UPLC-PDA

| GSL SOP 400        |        |                | UPLOADED: 01 | /19/2021 11:11:10 |
|--------------------|--------|----------------|--------------|-------------------|
| Cannabinoids       | LOQ    | weight(%)      | mg/g         | mg/unit           |
| D9-THC             | 10 PPM | N/D            | N/D          | N/D               |
| THCA               | 10 PPM | N/D            | N/D          | N/D               |
| CBD                | 10 PPM | 0. <b>36</b> % | 3.6          | <b>36</b> 0.0     |
| CBDA               | 20 PPM | N/D            | N/D          | N/D               |
| CBDV               | 20 PPM | N/D            | N/D          | N/D               |
| CBC                | 10 PPM | N/D            | N/D          | N/D               |
| CBN                | 10 PPM | N/D            | N/D          | N/D               |
| CBG                | 10 PPM | N/D            | N/D          | N/D               |
| CBGA               | 20 PPM | N/D            | N/D          | N/D               |
| D8-THC             | 10 PPM | N/D            | N/D          | N/D               |
| THCV               | 10 PPM | N/D            | N/D          | N/D               |
| TOTAL D9-THC       |        | N/D            | N/D          | N/D               |
| TOTAL CBD*         |        | 0. <b>36</b> % | 3.6          | <b>36</b> 0.0     |
| TOTAL CANNABINOIDS |        | 0. <b>36</b> % | 3.6          | <b>36</b> 0.0     |

Reporting Limit 1000 ppm \*Total CBD = CBD + CBDA  $\times$  0.877 N/D - Not Detected, B/LOQ - Below Limit of Quantification

Dr. Andrew Hall, Ph.D., Chief Scientific Officer

Ben Witten, MS, MT., Lab Director