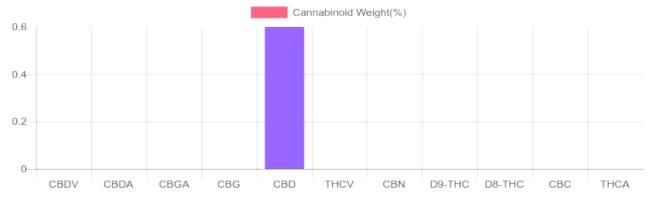

## **Cannabinoids Test**

SHIMADZU INTEGRATED UPLC-PDA

GSL SOP 400

| Cannabinoids       | LOQ    | weight(%) | mg/g  | mg/unit |
|--------------------|--------|-----------|-------|---------|
| D9-THC             | 10 PPM | N/D       | N/D   | N/D     |
| THCA               | 10 PPM | N/D       | N/D   | N/D     |
| CBD                | 10 PPM | 1.16%     | 11.60 | 330.10  |
| CBDA               | 20 PPM | N/D       | N/D   | N/D     |
| CBDV               | 20 PPM | N/D       | N/D   | N/D     |
| CBC                | 10 PPM | N/D       | N/D   | N/D     |
| CBN                | 10 PPM | N/D       | N/D   | N/D     |
| CBG                | 10 PPM | N/D       | N/D   | N/D     |
| CBGA               | 20 PPM | N/D       | N/D   | N/D     |
| D8-THC             | 10 PPM | N/D       | N/D   | N/D     |
| THCV               | 10 PPM | N/D       | N/D   | N/D     |
| TOTAL D9-THC       |        | N/D       | N/D   | N/D     |
| TOTAL CBD*         |        | 1.16%     | 11.60 | 330.10  |
| TOTAL CANNABINOIDS |        | 1.16%     | 11.60 | 330.10  |