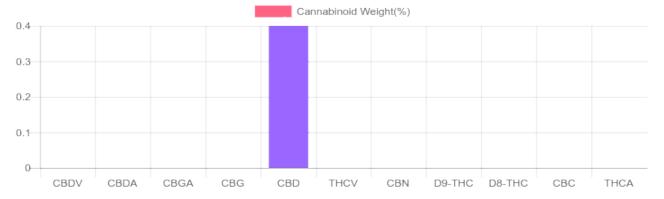

## Cannabinoids Test

SHIMADZU INTEGRATED UPLC-PDA

| GSL SOP 400        |        | UPLOADED: 01/18/2021 09:23:23 |      |         |
|--------------------|--------|-------------------------------|------|---------|
| Cannabinoids       | LOQ    | weight(%)                     | mg/g | mg/unit |
| D9-THC             | 10 PPM | N/D                           | N/D  | N/D     |
| THCA               | 10 PPM | N/D                           | N/D  | N/D     |
| CBD                | 10 PPM | 0.66%                         | 6.54 | 371.0   |
| CBDA               | 20 PPM | N/D                           | N/D  | N/D     |
| CBDV               | 20 PPM | N/D                           | N/D  | N/D     |
| CBC                | 10 PPM | N/D                           | N/D  | N/D     |
| CBN                | 10 PPM | N/D                           | N/D  | N/D     |
| CBG                | 10 PPM | N/D                           | N/D  | N/D     |
| CBGA               | 20 PPM | N/D                           | N/D  | N/D     |
| D8-THC             | 10 PPM | N/D                           | N/D  | N/D     |
| THCV               | 10 PPM | N/D                           | N/D  | N/D     |
| TOTAL D9-THC       |        | N/D                           | N/D  | N/D     |
| TOTAL CBD*         |        | 0.65%                         | 6.54 | 371.0   |
| TOTAL CANNABINOIDS |        | 0.65%                         | 6.54 | 371.0   |