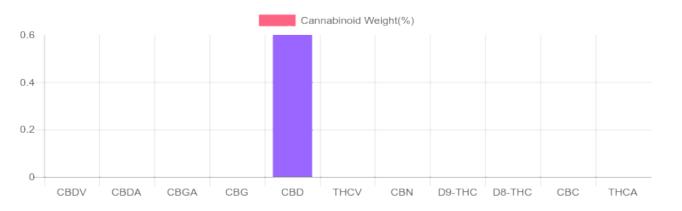

## **Cannabinoids Test**

SHIMADZU INTEGRATED UPLC-PDA

| GSL SOP 400        |        |               | UPLOADED: 01/18/2021 09:23:23 |         |
|--------------------|--------|---------------|-------------------------------|---------|
| Cannabinoids       | LOQ    | weight(%)     | mg/g                          | mg/unit |
| D9-THC             | 10 PPM | N/D           | N/D                           | N/D     |
| THCA               | 10 PPM | N/D           | N/D                           | N/D     |
| CBD                | 10 PPM | <b>1.05</b> % | 10.56                         | 317.0   |
| CBDA               | 20 PPM | N/D           | N/D                           | N/D     |
| CBDV               | 20 PPM | N/D           | N/D                           | N/D     |
| CBC                | 10 PPM | N/D           | N/D                           | N/D     |
| CBN                | 10 PPM | N/D           | N/D                           | N/D     |
| CBG                | 10 PPM | N/D           | N/D                           | N/D     |
| CBGA               | 20 PPM | N/D           | N/D                           | N/D     |
| D8-THC             | 10 PPM | N/D           | N/D                           | N/D     |
| THCV               | 10 PPM | N/D           | N/D                           | N/D     |
| TOTAL D9-THC       |        | N/D           | N/D                           | N/D     |
| TOTAL CBD*         |        | <b>1.05</b> % | 10.56                         | 317.0   |
| TOTAL CANNABINOIDS |        | <b>1.05</b> % | 10.56                         | 317.0   |