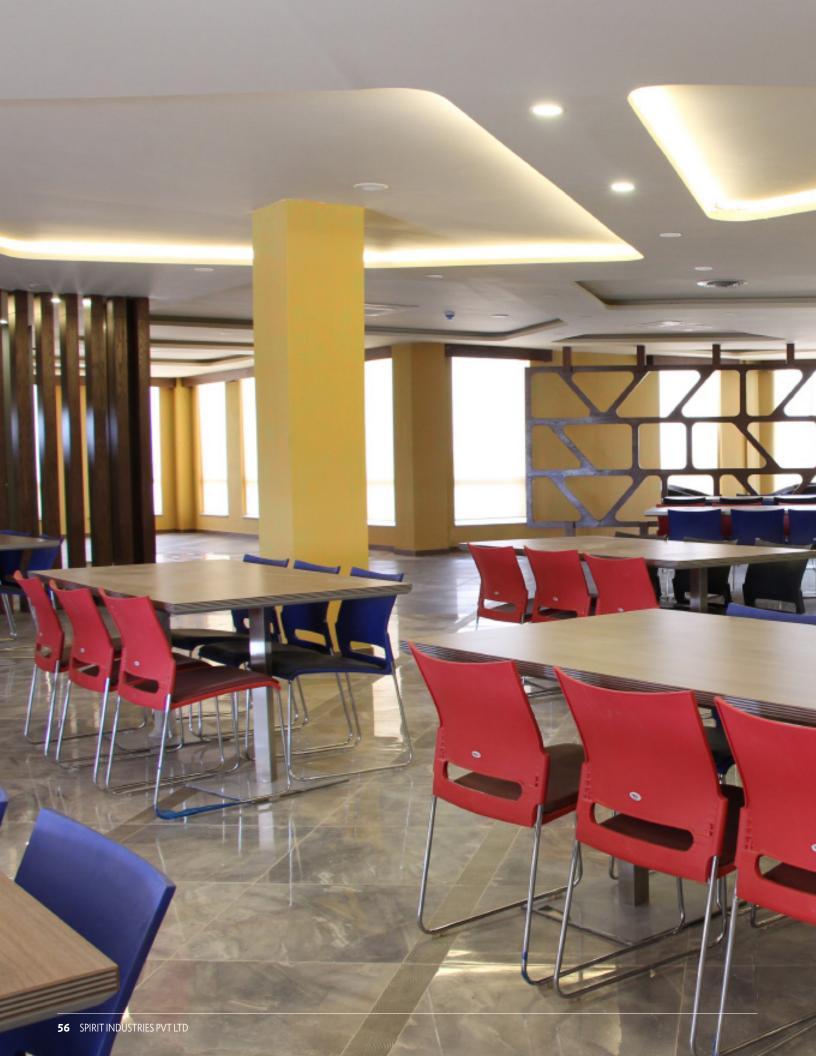

## STACKING

Our Furniture helps you make your desired statement and create the ambiance for the restaurant. It is important to maximize the number of people that can be seated in the smallest footprint possible with a mix of seating including, but not limited to, chairs, tables. The tables and chairs that you choose should be stylish and comfortable as well as durable and functional. We offer an array of restaurant furniture including stacking chairs and tables to help you develop your restaurant's style and feel. Most importantly our stacking chairs are typically easy to carry and help save space when stacked together and stored for future use.