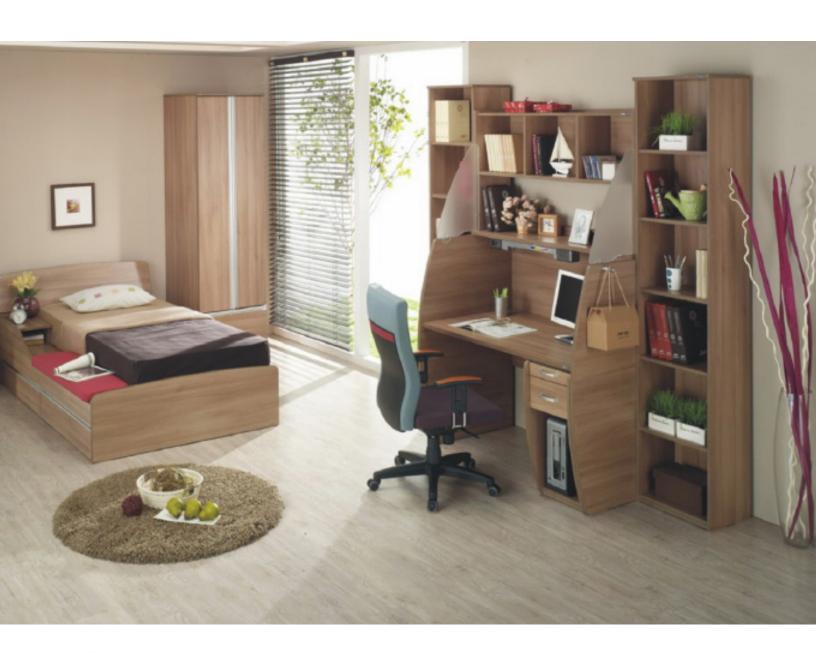

## STUDY **FURNITURE**

Create a convenient workspace with study tables which add a touch of style to your home office study. You can also choose from our selection of computer  $\mathcal{E}$  laptop tables. alongwith gorgeous bookshelf to complete your study set.

ST-001

ST-002

ST-003