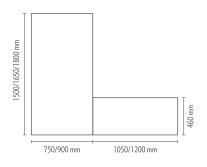

BOOKCASE: 3600W x 450D x 2000H



### **E-BONEY (DT-12)**











### CLASSIC-01 (EPN-T015)









#### **DT-03**









### **TRADITIONAL-03(CMT-015)**









### **ECONO-EXTENSION**









#### **NPM-1950**

### MANAGER **TABLES**

Our Sophisticated yet luxurious managerial tables are the result of an unparalleled attention to detail and a multi-step finishing process that combines lamination and metal structures to bring you comfort and royalty hence making a strong statement about your brand. Our desire and unique ability to help our clients realize their inspiration of a Modern, conventional or traditional office furniture solution has set SPIRIT apart.







#### **GR-1500L/R**









#### **DT-14**



### **ED-760**









**ECONO-1500** 









### **T-E-04**









CMT-015-1(01)









### **NL-1500L/R**

### WORK-**STATIONS**



With our collection of modern modular and contemporary office workstations, your workspace comes to life, inspiring creativity, enhancing productivity and collaboration throughout the day. Our customizable workstations include modern design, adjustable height sit-to-stand benching systems and office systems to customize your open office plan and optimize your space.



TWS-PS-1500







### **CUBE** SERIES





#### WORKSTATION WITH & WITHOUT D CABINET

 $3700W \times 3000D \times 1200H (mm) / 3000W \times 3000D \times 1200H (mm)$ 

#### **PLUS** SERIES

Arrangement Plans



























### **CUBE** SERIES





























## **GURU** STRAIGHT LINE SERIES



**TOS-WS-10** 











## **INF