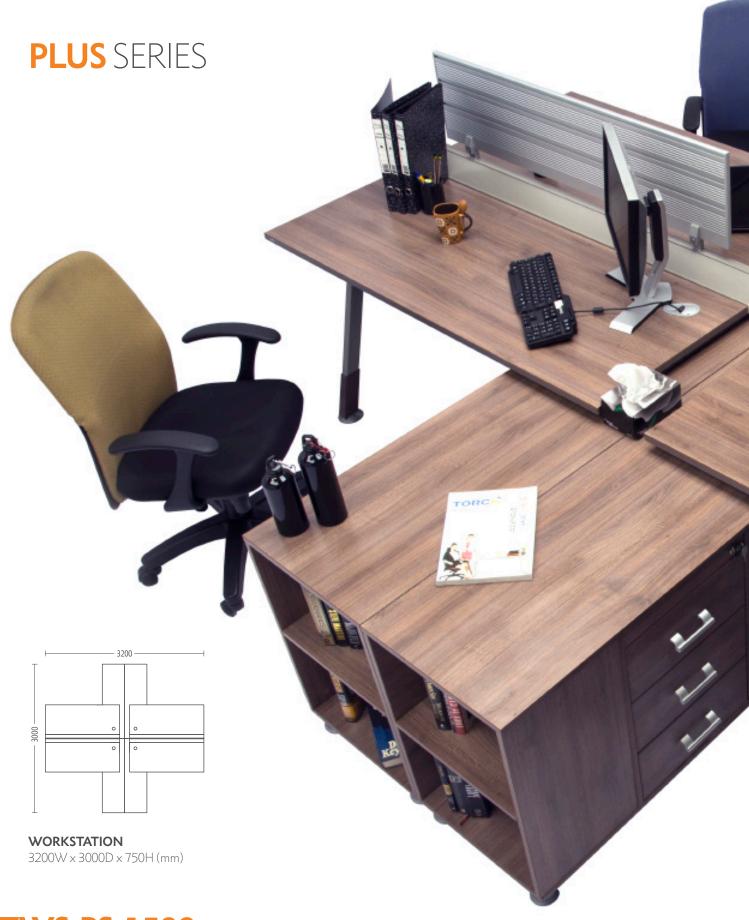

### WORK-**STATIONS**

With our collection of modern modular and contemporary office workstations, your workspace comes to life, inspiring creativity, enhancing productivity and collaboration throughout the day. Our customizable workstations include modern design, adjustable height sit-to-stand benching systems and office systems to customize your open office plan and optimize your space.

#### **PLUS** SERIES

Arrangement Plans