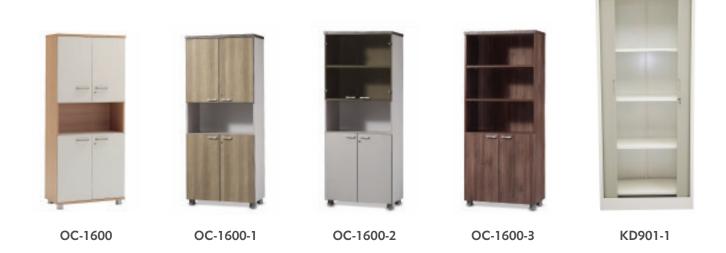

## STORAGE CABINETS

Selecting the right file cabinet for your home or business is the key to creating an effective method for organization and storage. Our office filing steel and wooden cabinets will add a touch of professional sophistication to your home office and provide a secure way to store important work in an arranged manner. Our Filing cabinets make it easy to access files, documents and other possessions in a way that works for you – without all the fuss.