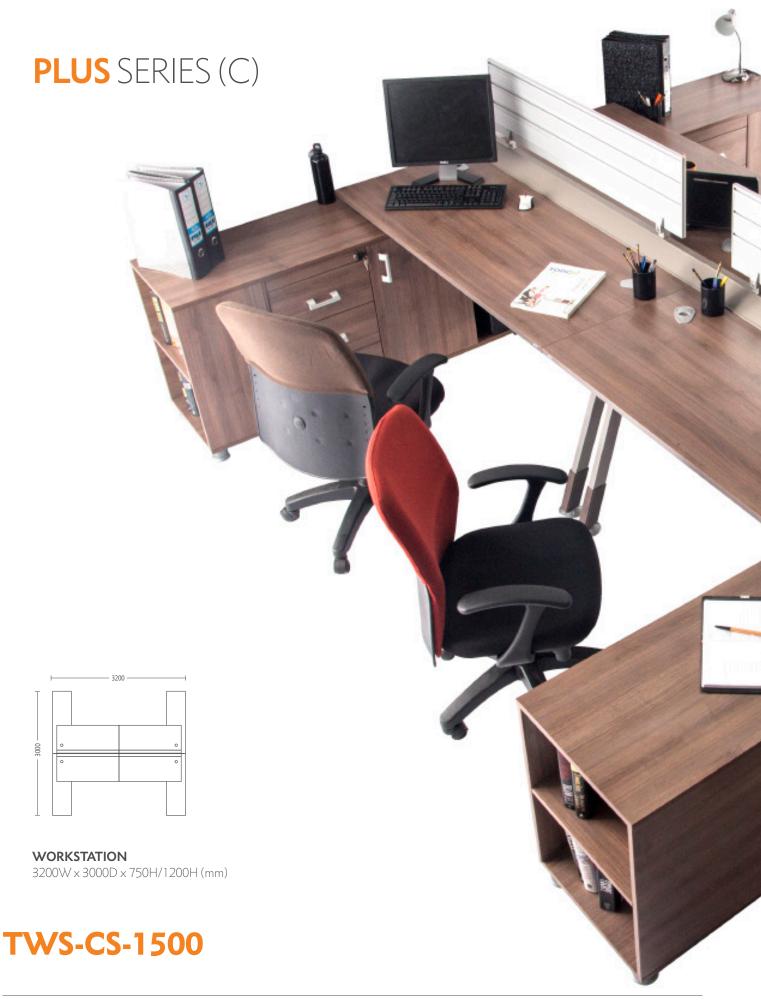

### WORK-**STATIONS**

With our collection of modern modular and contemporary office workstations, your workspace comes to life, inspiring creativity, enhancing productivity and collaboration throughout the day. Our customizable workstations include modern design, adjustable height sit-to-stand benching systems and office systems to customize your open office plan and optimize your space.

#### **PLUS** SERIES

Arrangement Plans