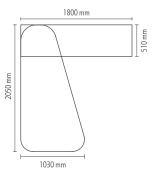

sire and deserve.



BOOKCASE: 3600W x 450D x 2000H



### **E-BONEY (DT-12)**











### CLASSIC-01 (EPN-T015)









#### **DT-03**









### **TRADITIONAL-03(CMT-015)**









### **ECONO-EXTENSION**









#### **NPM-1950**

### MANAGER **TABLES**

Our Sophisticated yet luxurious managerial tables are the result of an unparalleled attention to detail and a multi-step finishing process that combines lamination and metal structures to bring you comfort and royalty hence making a strong statement about your brand. Our desire and unique ability to help our clients realize their inspiration of a Modern, conventional or traditional office furniture solution has set SPIRIT apart.







#### **GR-1500L/R**









#### **DT-14**



### **ED-760**









**ECONO-1500** 









### **T-E-04**









CMT-015-1(01)









### **NL-1500L/R**

### WORK-**STATIONS**



With our collection of modern modular and contemporary office workstations, your workspace comes to life, inspiring creativity, enhancing productivity and collaboration throughout the day. Our customizable workstations include modern design, adjustable height sit-to-stand benching systems and office systems to customize your open office plan and optimize your space.



TWS-PS-1500







### **CUBE** SERIES





#### WORKSTATION WITH & WITHOUT D CABINET

 $3700W \times 3000D \times 1200H (mm) / 3000W \times 3000D \times 1200H (mm)$ 

#### **PLUS** SERIES

Arrangement Plans



























### **CUBE** SERIES





























## **GURU** STRAIGHT LINE SERIES



**TOS-WS-10**