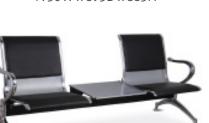

## LOBBY BENCHES

Benches are high capacity seating solutions that have found application in all spheres of human habitation, be it in homes, waiting rooms, lounge areas and even outdoors, though the selection here caters mostly to businesses and institutions.

WT-B015 1750W x 695D x 885H

**HQ203S** 1800W × 680D × 790H

WT-B015 35000W x 695D x 885H

**HQ303S** 1800W × 680D × 790H