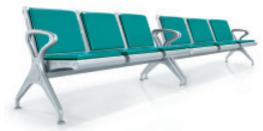

## LOBBY BENCHES

Benches are high capacity seating solutions that have found application in all spheres of human habitation, be it in homes, waiting rooms, lounge areas and even outdoors, though the selection here caters mostly to businesses and institutions.

WT-B015 1750W x 695D x 885H

**HQ203S** 1800W × 680D × 790H

WT-B015 35000W x 695D x 885H

**HQ303S** 1800W × 680D × 790H