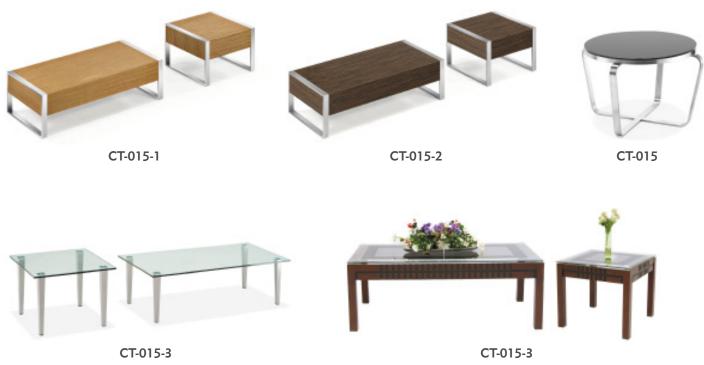

# COFFEE TABLES

Explore our scenic range of coffee tables available in many colours, styles and sizes, including wooden, glass, high gloss & metal combinations.