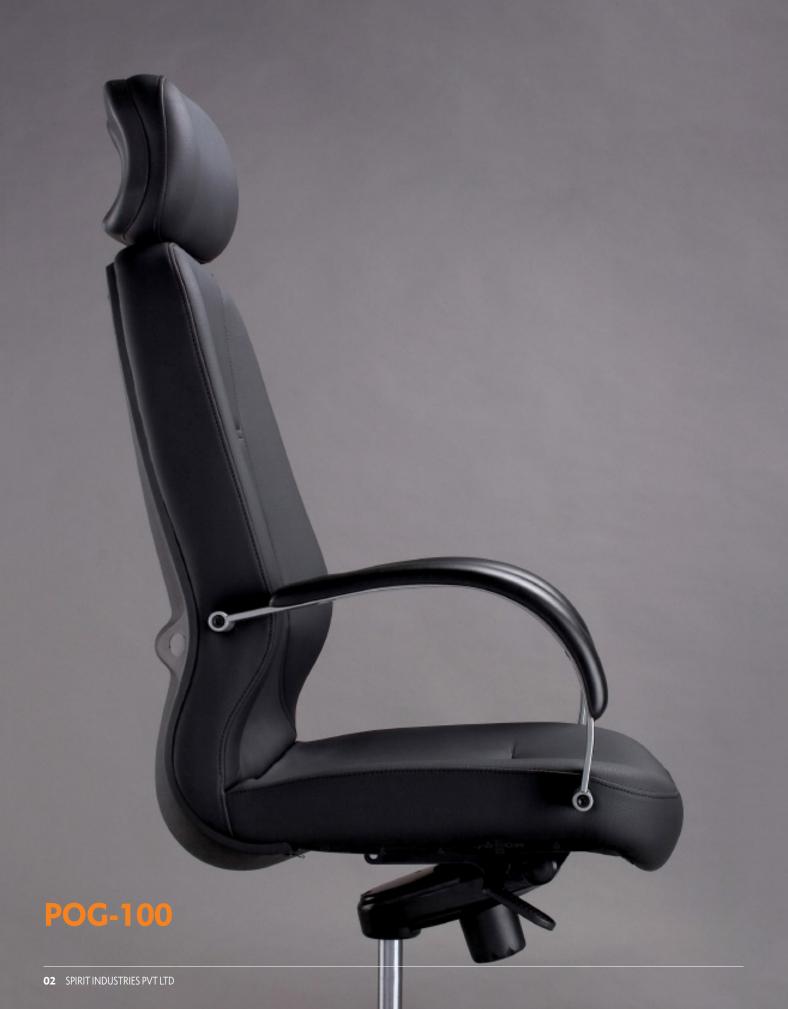

| COMFORTABLE SEATING -   | 45 |
| STORAGE FILING/CABINETS | 51 |
| LOBBY BENCHES           | 53 |
| STACKING CHAIRS         | 55 |
| BAR STOOLS              | 59 |
| COFFEE TABLES           | 61 |
| CLASSROOM FURNITURE     | 63 |
| STUDY FURNITURE         | 65 |
| HOSPITAL FURNITURE      | 67 |

### **EXECUTIVE** CHAIRS



No more twisting and contorting to try to get comfortable with SPIRIT Executive Chairs! Ergonomic design with features like breathable air mesh, fixed revolving & injected lock systems, noise prevention and PU-armrest flavored with leather & stainless steel make our executive chairs meet the taste of even the most demanding CEO's to work with comfort. Correct sitting postures of our executive office chairs prevent backache and make working a fun with luxury and style!





PM-100







ISG-M111



MCD-110



ISG-M110



AMG-110



TMG-110







CM-B63AS

CM-B04AS

CM-B22AS







CM-B60AS

CM-F94AS

POG-100







NU-100

MA-100

RK-110

# **CHAIRS**



If you're constantly navigating your workspace - answering a call one minute while rifling through a file drawer the next - a task chair may be the solution for you. Ideally suited for busy multitaskers, task chairs include casters that provide smooth mobility and feature a lowback style that provides essential back support while accommodating movement. Don't worry, these low-back chairs don't skimp on comfort. Like their executive cousins, task chairs often feature pneumatic height adjustment along with padded seats, armrests and backrests. Thus Choose a task chair help you get the job done.









E