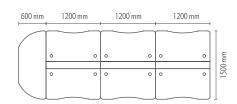

### WORK-**STATIONS**

With our collection of modern modular and contemporary office workstations, your workspace comes to life, inspiring creativity, enhancing productivity and collaboration throughout the day. Our customizable workstations include modern design, adjustable height sit-to-stand benching systems and office systems to customize your open office plan and optimize your space.

#### WORKSTATION WITH & WITHOUT D CABINET

 $3700W \times 3000D \times 1200H (mm) / 3000W \times 3000D \times 1200H (mm)$ 