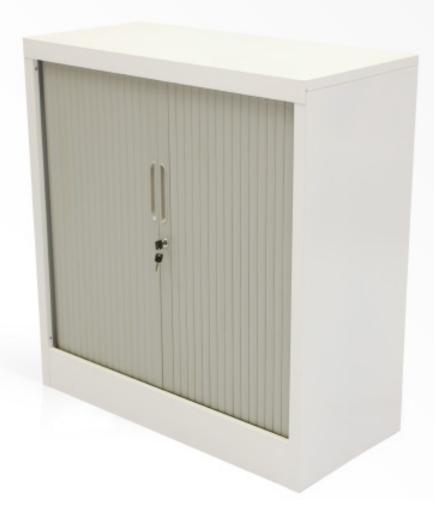

## STORAGE CABINETS

Selecting the right file cabinet for your home or business is the key to creating an effective method for organization and storage. Our office filing steel and wooden cabinets will add a touch of professional sophistication to your home office and provide a secure way to store important work in an arranged manner. Our Filing cabinets make it easy to access files, documents and other possessions in a way that works for you – without all the fuss.