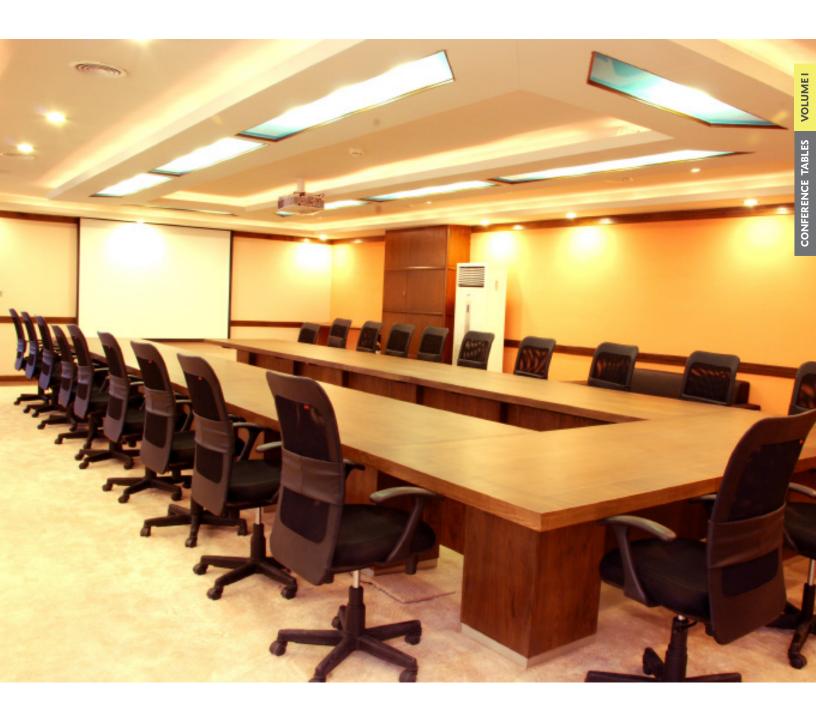

## CONFERENCE **TABLES**

Maximize your productivity with Spirit's conference room solutions that urge managers to make meetings an everyday norm among their teams. Spirit conference tables offer exceptionally handsome veneer look with flexible size and elegant design to suit any meeting room. Our conference room tables are ideal for professional presentations and consultations with new clients and are built using extremely high quality material for long lasting durability and modern lifestyle.