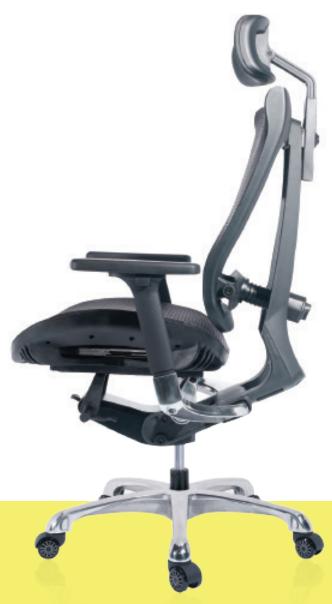

### **EXECUTIVE** CHAIRS

No more twisting and contorting to try to get comfortable with SPIRIT Executive Chairs! Ergonomic design with features like breathable air mesh, fixed revolving & injected lock systems, noise prevention and PU-armrest flavored with leather & stainless steel make our executive chairs meet the taste of even the most demanding CEO's to work with comfort. Correct sitting postures of our executive office chairs prevent backache and make working a fun with luxury and style!

PM-100

ISG-M111

MCD-110

ISG-M110

AMG-110

TMG-110

CM-B63AS

CM-B04AS

CM-B22AS

CM-B60AS

CM-F94AS

POG-100

NU-100

MA-100

RK-110