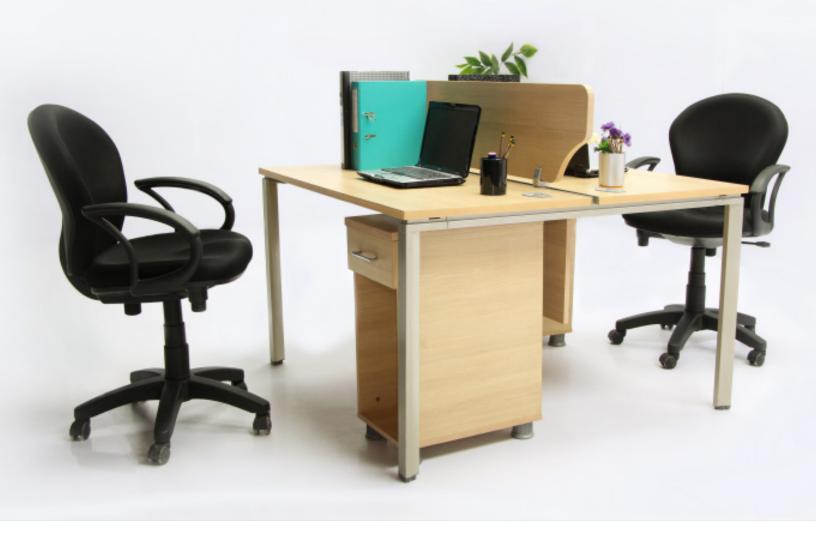

### WORK-**STATIONS**

With our collection of modern modular and contemporary office workstations, your workspace comes to life, inspiring creativity, enhancing productivity and collaboration throughout the day. Our customizable workstations include modern design, adjustable height sit-to-stand benching systems and office systems to customize your open office plan and optimize your space.

### **CUBE** SERIES

#### WORKSTATION WITH & WITHOUT D CABINET

 $3700W \times 3000D \times 1200H (mm) / 3000W \times 3000D \times 1200H (mm)$ 