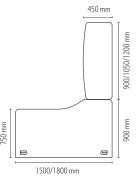

## LOBBY BENCHES

Benches are high capacity seating solutions that have found application in all spheres of human habitation, be it in homes, waiting rooms, lounge areas and even outdoors, though the selection here caters mostly to businesses and institutions.

WT-B015 1750W x 695D x 885H

**HQ203S** 1800W × 680D × 790H

WT-B015 35000W x 695D x 885H

**HQ303S** 1800W × 680D × 790H