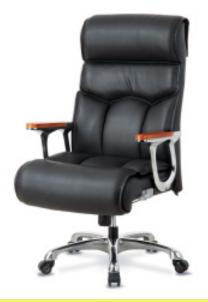

### **EXECUTIVE** CHAIRS

No more twisting and contorting to try to get comfortable with SPIRIT Executive Chairs! Ergonomic design with features like breathable air mesh, fixed revolving & injected lock systems, noise prevention and PU-armrest flavored with leather & stainless steel make our executive chairs meet the taste of even the most demanding CEO's to work with comfort. Correct sitting postures of our executive office chairs prevent backache and make working a fun with luxury and style!

PM-100

ISG-M111

MCD-110

ISG-M110

AMG-110

TMG-110

CM-B63AS

CM-B04AS

CM-B22AS

CM-B60AS

CM-F94AS

POG-100

NU-100

MA-100

RK-110