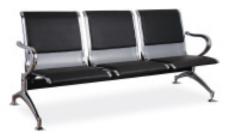

## LOBBY BENCHES

Benches are high capacity seating solutions that have found application in all spheres of human habitation, be it in homes, waiting rooms, lounge areas and even outdoors, though the selection here caters mostly to businesses and institutions.

WT-B015 1750W x 695D x 885H

**HQ203S** 1800W × 680D × 790H

WT-B015 35000W x 695D x 885H

**HQ303S** 1800W × 680D × 790H