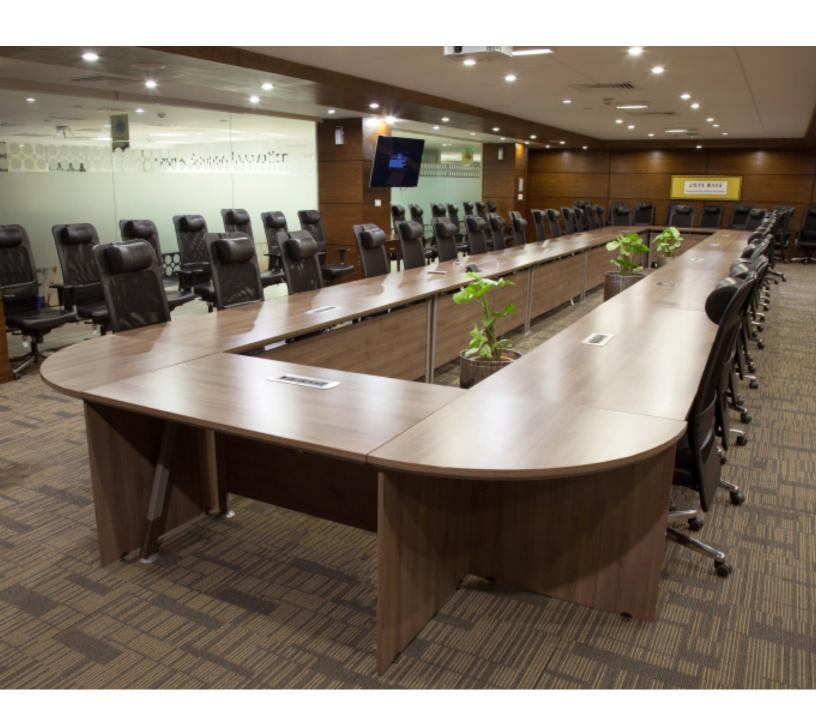

## CONFERENCE **TABLES**

Maximize your productivity with Spirit's conference room solutions that urge managers to make meetings an everyday norm among their teams. Spirit conference tables offer exceptionally handsome veneer look with flexible size and elegant design to suit any meeting room. Our conference room tables are ideal for professional presentations and consultations with new clients and are built using extremely high quality material for long lasting durability and modern lifestyle.