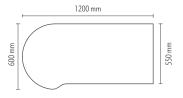

#### WORKSTATION WITH & WITHOUT D CABINET

 $3700W \times 3000D \times 1200H (mm) / 3000W \times 3000D \times 1200H (mm)$ 