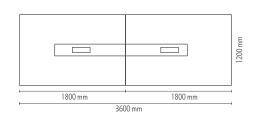

#### WORKSTATION WITH & WITHOUT D CABINET

 $3700W \times 3000D \times 1200H (mm) / 3000W \times 3000D \times 1200H (mm)$ 