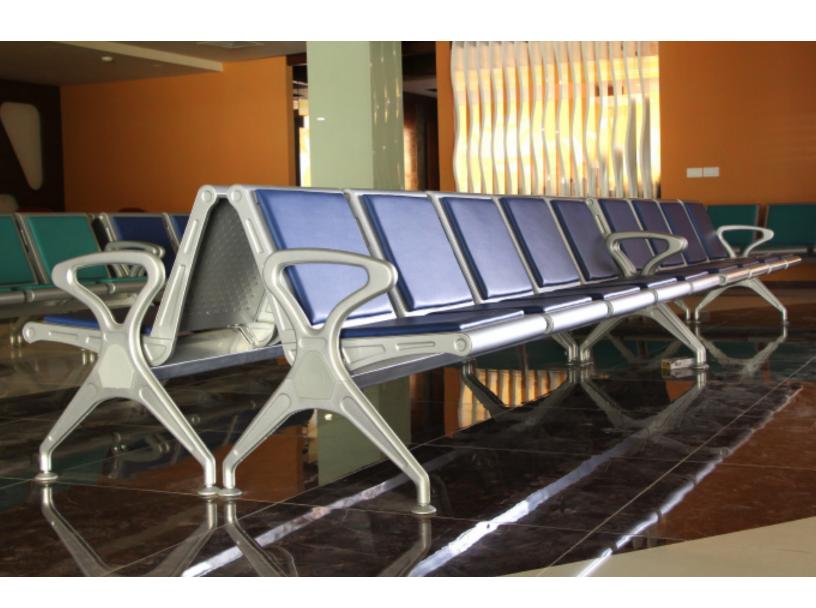

## LOBBY BENCHES

Benches are high capacity seating solutions that have found application in all spheres of human habitation, be it in homes, waiting rooms, lounge areas and even outdoors, though the selection here caters mostly to businesses and institutions.