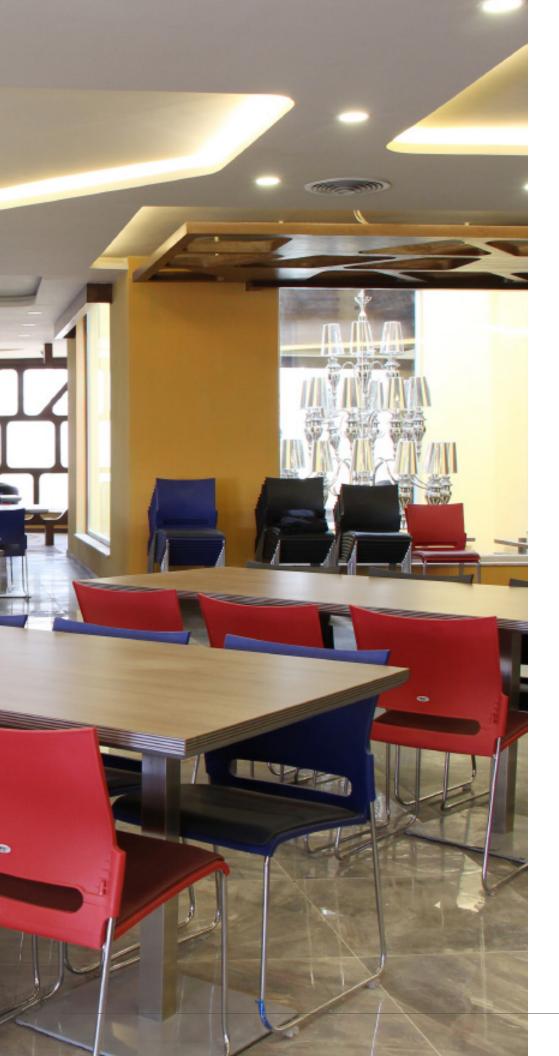

## STACKING

Our Furniture helps you make your desired statement and create the ambiance for the restaurant. It is important to maximize the number of people that can be seated in the smallest footprint possible with a mix of seating including, but not limited to, chairs, tables. The tables and chairs that you choose should be stylish and comfortable as well as durable and functional. We offer an array of restaurant furniture including stacking chairs and tables to help you develop your restaurant's style and feel. Most importantly our stacking chairs are typically easy to carry and help save space when stacked together and stored for future use.