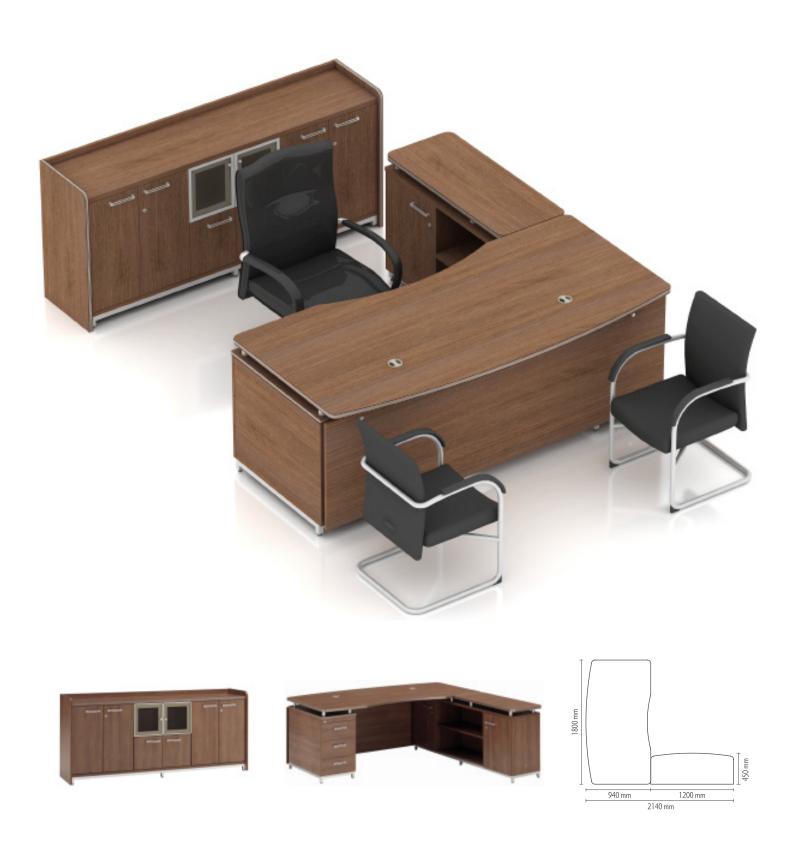

### MANAGER **TABLES**

Our Sophisticated yet luxurious managerial tables are the result of an unparalleled attention to detail and a multi-step finishing process that combines lamination and metal structures to bring you comfort and royalty hence making a strong statement about your brand. Our desire and unique ability to help our clients realize their inspiration of a Modern, conventional or traditional office furniture solution has set SPIRIT apart.