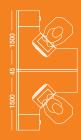

#### WORKSTATION WITH & WITHOUT D CABINET

 $3700W \times 3000D \times 1200H (mm) / 3000W \times 3000D \times 1200H (mm)$ 