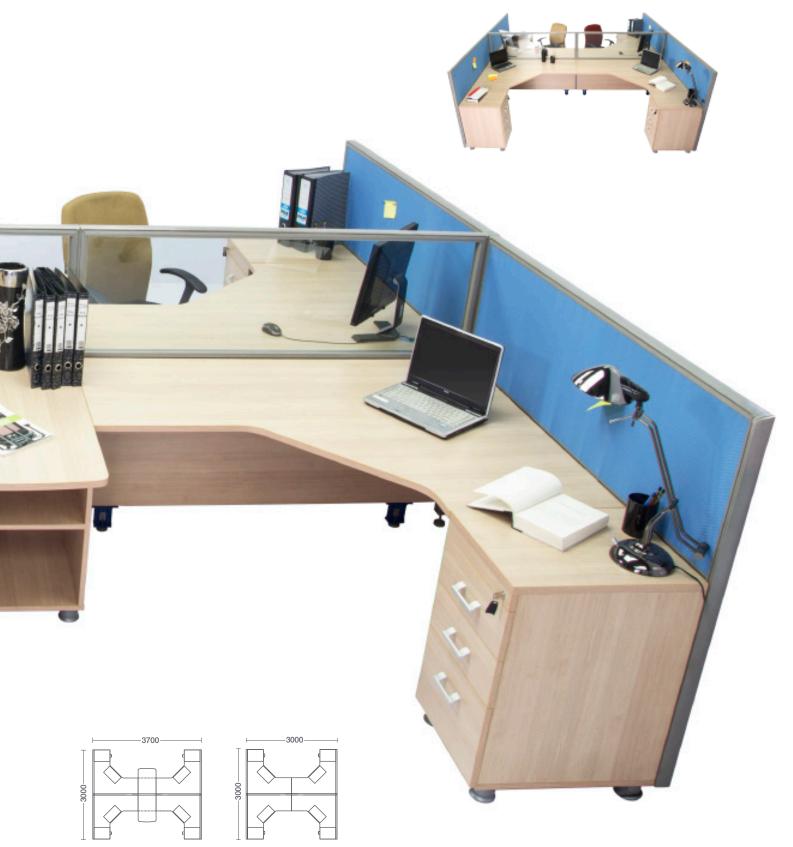

### WORK-**STATIONS**

With our collection of modern modular and contemporary office workstations, your workspace comes to life, inspiring creativity, enhancing productivity and collaboration throughout the day. Our customizable workstations include modern design, adjustable height sit-to-stand benching systems and office systems to customize your open office plan and optimize your space.

### **CUBE** SERIES

#### WORKSTATION WITH & WITHOUT D CABINET

 $3700W \times 3000D \times 1200H (mm) / 3000W \times 3000D \times 1200H (mm)$ 

#### **PLUS** SERIES

Arrangement Plans