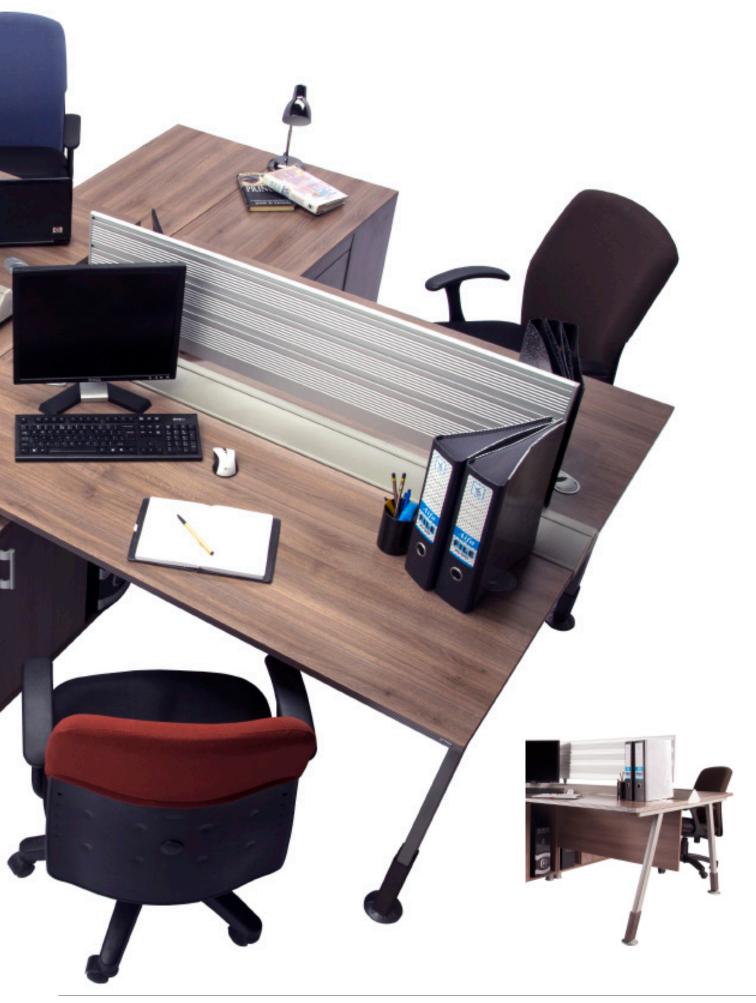

### WORK-**STATIONS**

With our collection of modern modular and contemporary office workstations, your workspace comes to life, inspiring creativity, enhancing productivity and collaboration throughout the day. Our customizable workstations include modern design, adjustable height sit-to-stand benching systems and office systems to customize your open office plan and optimize your space.

#### **PLUS** SERIES

Arrangement Plans