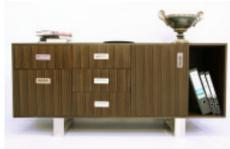

## STORAGE CABINETS

Selecting the right file cabinet for your home or business is the key to creating an effective method for organization and storage. Our office filing steel and wooden cabinets will add a touch of professional sophistication to your home office and provide a secure way to store important work in an arranged manner. Our Filing cabinets make it easy to access files, documents and other possessions in a way that works for you – without all the fuss.