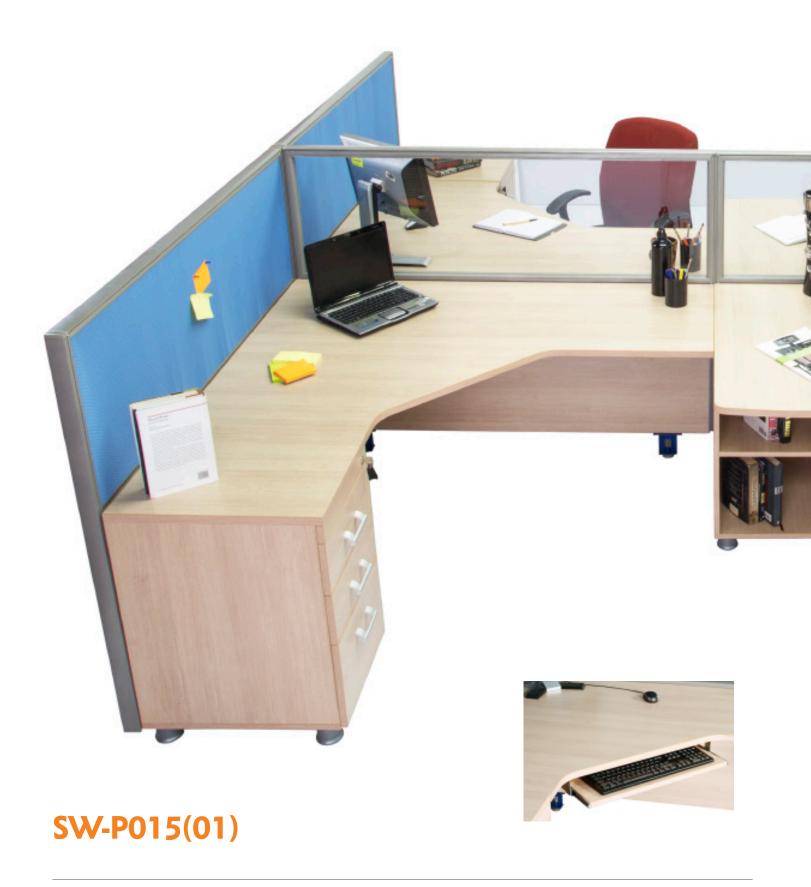

### WORK-**STATIONS**

With our collection of modern modular and contemporary office workstations, your workspace comes to life, inspiring creativity, enhancing productivity and collaboration throughout the day. Our customizable workstations include modern design, adjustable height sit-to-stand benching systems and office systems to customize your open office plan and optimize your space.

#### **SWD-015**