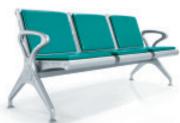

## LOBBY BENCHES

Benches are high capacity seating solutions that have found application in all spheres of human habitation, be it in homes, waiting rooms, lounge areas and even outdoors, though the selection here caters mostly to businesses and institutions.

WT-B015 1750W x 695D x 885H

**HQ203S** 1800W × 680D × 790H

WT-B015 35000W x 695D x 885H

**HQ303S** 1800W × 680D × 790H