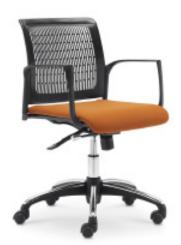

# **CHAIRS**

If you're constantly navigating your workspace - answering a call one minute while rifling through a file drawer the next - a task chair may be the solution for you. Ideally suited for busy multitaskers, task chairs include casters that provide smooth mobility and feature a lowback style that provides essential back support while accommodating movement. Don't worry, these low-back chairs don't skimp on comfort. Like their executive cousins, task chairs often feature pneumatic height adjustment along with padded seats, armrests and backrests. Thus Choose a task chair help you get the job done.