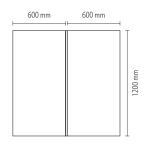

#### WORKSTATION WITH & WITHOUT D CABINET

 $3700W \times 3000D \times 1200H (mm) / 3000W \times 3000D \times 1200H (mm)$ 