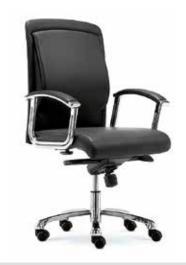

No more twisting and contorting to try to get comfortable with SPIRIT Executive Chairs! Ergonomic design with features like breathable air mesh, fixed revolving  $\delta$  injected lock systems, noise prevention and PU-armrest flavored with leather & stainless steel make our executive chairs meet the taste of even the most demanding CEO's to work with comfort. Correct sitting postures of our executive office chairs prevent backache and make working a fun with luxury and style!

PMG-100

MCD-110

ISG-M110

MC-110

AMG-110

TMG-110

CM-B63AS

CM-B04AS