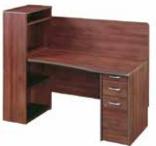

# STUDY FURNITURE

Create a convenient workspace with study tables which add a touch of style to your home office study. You can also choose from our selection of computer  $\mathcal{E}$  laptop tables. alongwith gorgeous bookshelf to complete your study set.