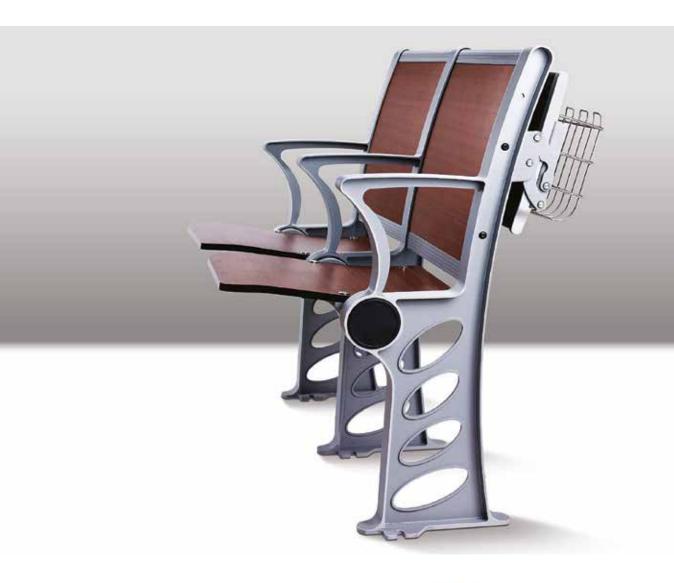

WX-2490

WX-2494

Explore our scenic range of coffee tables available in many colours, styles and sizes, including wooden, glass, high gloss & metal combinations.

We have specially designed and developed customized education furniture for institutes to meet the everyday needs of all types of education environments, from schools to universities, art rooms, classrooms and staff areas. Being especially robust, they are also well-suited to special needs and secure unit learning establishments. We are fully equipped for the provision of education furniture range is both durable and aesthetically attractive. It offers a comprehensive variety of storage units, bookcases, worktops and sundries. We offer expert advice, short lead-times, as well as national delivery, and an installation service if required.

DF-2022

DF-2021

**GRAIN CHAIN TYPE** 

DF-2023

DF-2031

DF-2032

**FIXED TABLE** 