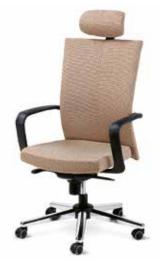

CM-B22AS

CM-B60AS

CM-F94AS

POG-100

NU-100

MA-100

RKG2-110

If you're constantly navigating your workspace - answering a call one minute while rifling through a file drawer the next - a task chair may be the solution for you. Ideally suited for busy multitaskers, task chairs include casters that provide smooth mobility and feature a lowback style that provides essential back support while accommodating movement. Don't worry, these low-back chairs don't skimp on comfort. Like their executive cousins, task chairs often feature pneumatic height adjustment along with padded seats, armrests and backrests. Thus Choose a task chair help you get the job done.

EQD-110

ME-110

MC-120

CM-43BS

AMG-120

ME-120

TM-132

CM-F80BS

PO-111

FR-101

RK-120

EV-M100

TP-121

SU-100

FO-100

CM-B32BPS