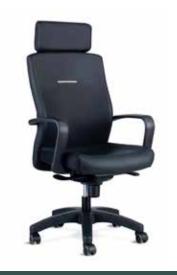

No more twisting and contorting to try to get comfortable with SPIRIT Executive Chairs! Ergonomic design with features like breathable air mesh, fixed revolving  $\delta$  injected lock systems, noise prevention and PU-armrest flavored with leather & stainless steel make our executive chairs meet the taste of even the most demanding CEO's to work with comfort. Correct sitting postures of our executive office chairs prevent backache and make working a fun with luxury and style!

PMG-100

MCD-110

ISG-M110

MC-110

AMG-110

TMG-110

CM-B63AS

CM-B04AS