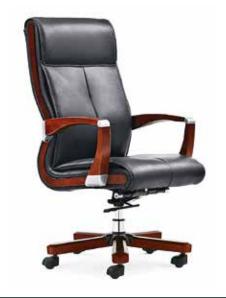

No more twisting and contorting to try to get comfortable with SPIRIT Executive Chairs! Ergonomic design with features like breathable air mesh, fixed revolving  $\delta$  injected lock systems, noise prevention and PU-armrest flavored with leather & stainless steel make our executive chairs meet the taste of even the most demanding CEO's to work with comfort. Correct sitting postures of our executive office chairs prevent backache and make working a fun with luxury and style!

PMG-100

MCD-110

ISG-M110

MC-110

AMG-110

TMG-110

CM-B63AS

CM-B04AS