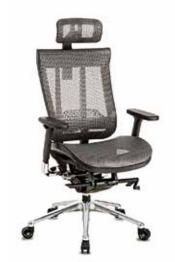

No more twisting and contorting to try to get comfortable with SPIRIT Executive Chairs! Ergonomic design with features like breathable air mesh, fixed revolving  $\delta$  injected lock systems, noise prevention and PU-armrest flavored with leather & stainless steel make our executive chairs meet the taste of even the most demanding CEO's to work with comfort. Correct sitting postures of our executive office chairs prevent backache and make working a fun with luxury and style!

PMG-100

MCD-110

ISG-M110

MC-110

AMG-110

TMG-110

CM-B63AS

CM-B04AS