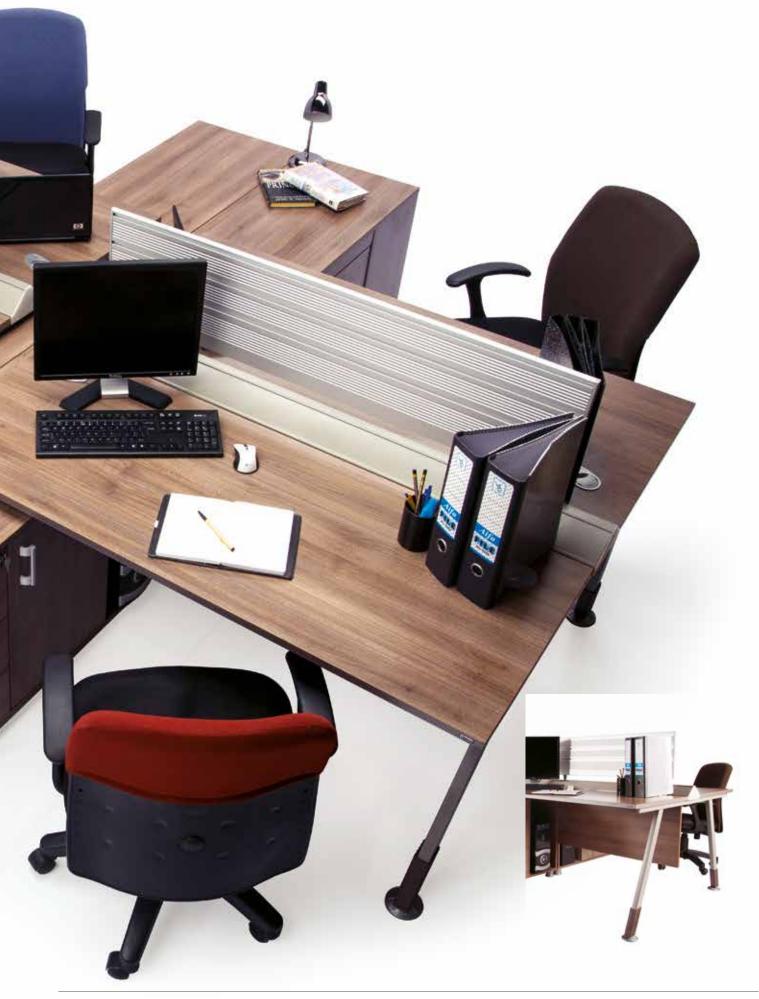

urious managerial tables are the result of an unparalleled attention to detail and a multi-step finishing process that combines lamination and metal structures to bring you comfort and royalty hence making a strong statement about your brand. Our desire and unique ability to help our clients realize their inspiration of a Modern, conventional or traditional office furniture solution has set SPIRIT apart.









### **T-E-04**









### **DT-14**









### **ED-760**









**ECONO-1500** 







### **GR-1500L/R**









CMT-015-1(01)









### **NL-1500L/R**



throughout the day. Our customizable workstations include modern design, adjustable height sit-to-stand benching systems and office systems to customize your open office plan and optimize your space.



TWS-PS-1500







### **CUBE** SERIES





### WORKSTATION WITH & WITHOUT D CABINET

 $3700W \times 3000D \times 1200H (mm) / 3000W \times 3000D \times 1200H (mm)$ 

### **PLUS SERIES**

Arrangement Plans



























## **CUBE** SERIES

Arrangement Plans





























# **GURU** STRAIGHT LINE SERIES



**TOS-WS-10** 











# **MOBI** SERIES











Maximize your productivity with Spirit's conference room solutions that urge managers to make meetings an everyday norm among their teams. Spirit conference tables offer exceptionally handsome veneer look with flexible size and elegant design to suit any meeting room. Our conference room tables are ideal for professional presentations and consultations with new clients and are built using extremely high quality material