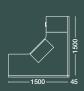

### WORKSTATION WITH & WITHOUT D CABINET

 $3700W \times 3000D \times 1200H (mm) / 3000W \times 3000D \times 1200H (mm)$ 