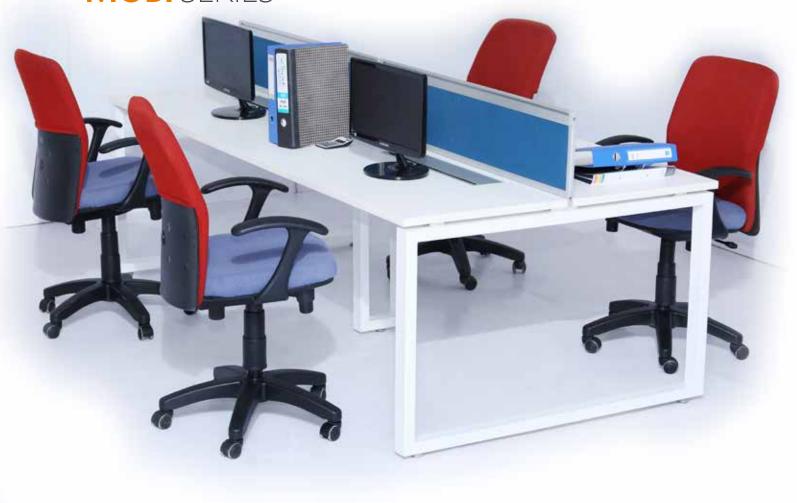

# **MOBI** SERIES

Maximize your productivity with Spirit's conference room solutions that urge managers to make meetings an everyday norm among their teams. Spirit conference tables offer exceptionally handsome veneer look with flexible size and elegant design to suit any meeting room. Our conference room tables are ideal for professional presentations and consultations with new clients and are built using extremely high quality material for long lasting durability and modern lifestyle.