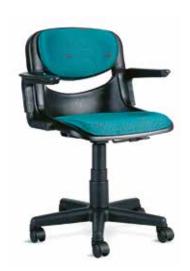

CM-B22AS

CM-B60AS

CM-F94AS

POG-100

NU-100

MA-100

RKG2-110

If you're constantly navigating your workspace - answering a call one minute while rifling through a file drawer the next - a task chair may be the solution for you. Ideally suited for busy multitaskers, task chairs include casters that provide smooth mobility and feature a lowback style that provides essential back support while accommodating movement. Don't worry, these low-back chairs don't skimp on comfort. Like their executive cousins, task chairs often feature pneumatic height adjustment along with padded seats, armrests and backrests. Thus Choose a task chair help you get the job done.