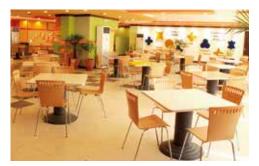

WT-B015 1750W x 695D x 885H

**HQ203S** 1800W × 680D × 790H

WT-B015 35000W x 695D x 885H

**HQ303S** 1800W × 680D × 790H

statement and create the ambiance for the restaurant. It is important to maximize the number of people that can be seated in the smallest footprint possible with a mix of seating including, but not limited to, chairs, tables. The tables and chairs that you choose should be stylish and comfortable as well as durable and functional. We offer an array of restaurant furniture including stacking chairs and tables to help you develop your restaurant's style and feel. Most importantly our stacking chairs are typically easy to carry and help save space when stacked together and stored for future use.