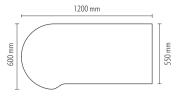

### WORKSTATION WITH & WITHOUT D CABINET

 $3700W \times 3000D \times 1200H (mm) / 3000W \times 3000D \times 1200H (mm)$ 