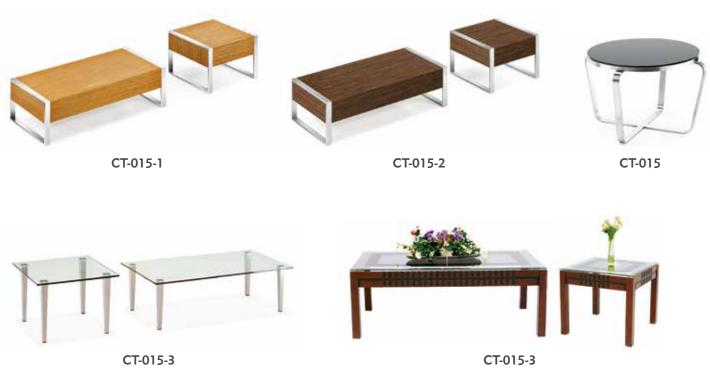

WX-2490

WX-2494

Explore our scenic range of coffee tables available in many colours, styles and sizes, including wooden, glass, high gloss & metal combinations.

We have specially designed and developed customized education furniture for institutes to meet the everyday needs of all types of education environments, from schools to universities, art rooms, classrooms and staff areas. Being especially robust, they are also well-suited to special needs and secure unit learning establishments. We are fully equipped for the provision of education furniture range is both durable and aesthetically attractive. It offers a comprehensive variety of storage units, bookcases, worktops and sundries. We offer expert advice, short lead-times, as well as national delivery, and an installation service if required.