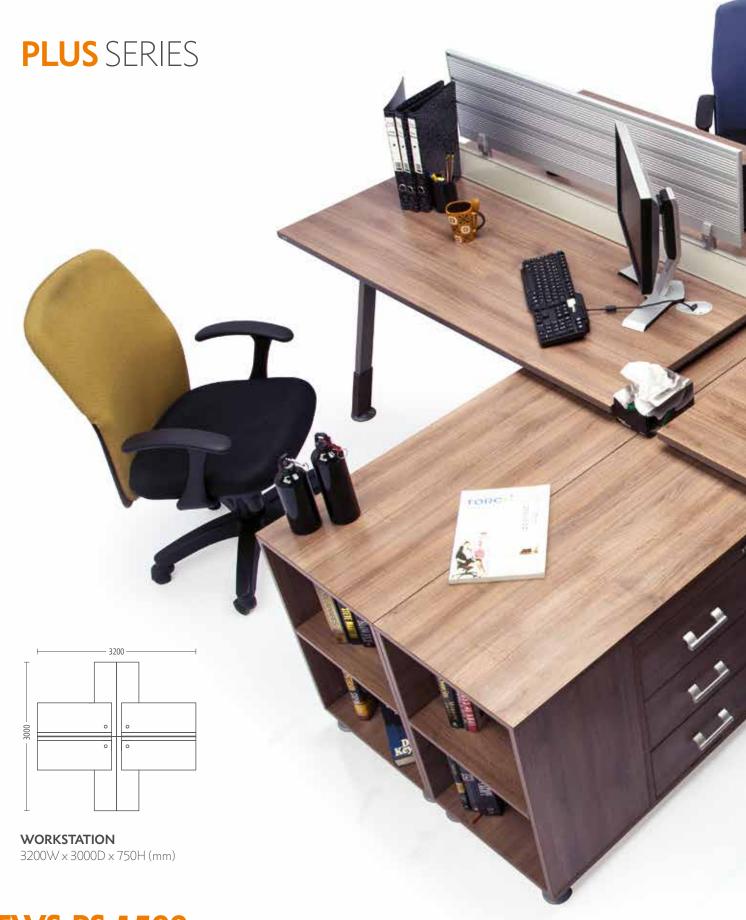

ticated yet luxurious managerial tables are the result of an unparalleled attention to detail and a multi-step finishing process that combines lamination and metal structures to bring you comfort and royalty hence making a strong statement about your brand. Our desire and unique ability to help our clients realize their inspiration of a Modern, conventional or traditional office furniture solution has set SPIRIT apart.









### **T-E-04**









### **DT-14**









### **ED-760**









**ECONO-1500** 







### **GR-1500L/R**









CMT-015-1(01)









### **NL-1500L/R**



throughout the day. Our customizable workstations include modern design, adjustable height sit-to-stand benching systems and office systems to customize your open office plan and optimize your space.



TWS-PS-1500







### **CUBE** SERIES





### WORKSTATION WITH & WITHOUT D CABINET

 $3700W \times 3000D \times 1200H (mm) / 3000W \times 3000D \times 1200H (mm)$ 

### **PLUS SERIES**

Arrangement Plans



























## **CUBE** SERIES

Arrangement Plans





























# **GURU** STRAIGHT LINE SERIES



**TOS-WS-10** 











# **MOBI** SERIES











Maximize your productivity with Spirit's conference room solutions that urge managers to make meetings an everyday norm among their teams. Spirit conference tables offer exceptionally handsome veneer look with flexible size and elegant design to suit any meeting room. Our conference room tables are ideal for professional presentations and consultations with new clients and are built using extremely high q