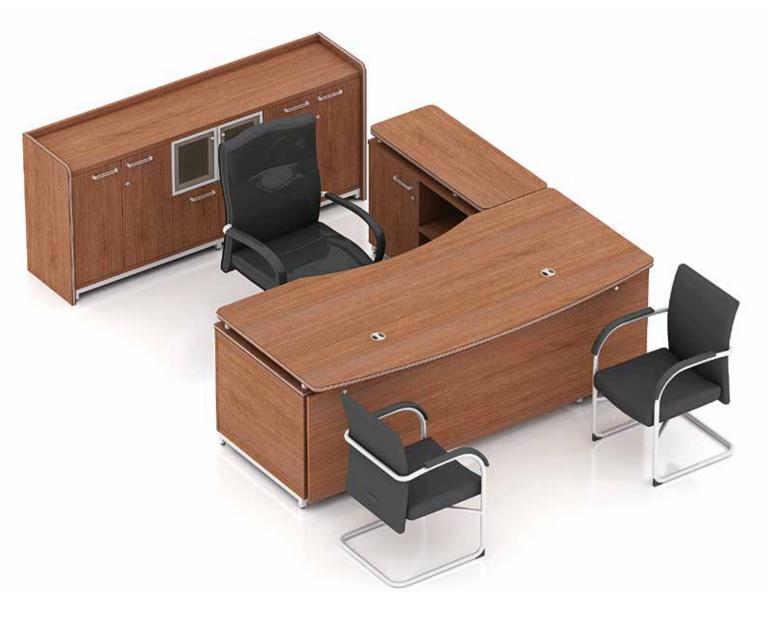

# MANAGER TABLES

Our Sophisticated yet luxurious managerial tables are the result of an unparalleled attention to detail and a multi-step finishing process that combines lamination and metal structures to bring you comfort and royalty hence making a strong statement about your brand. Our desire and unique ability to help our clients realize their inspiration of a Modern, conventional or traditional office furniture solution has set SPIRIT apart.