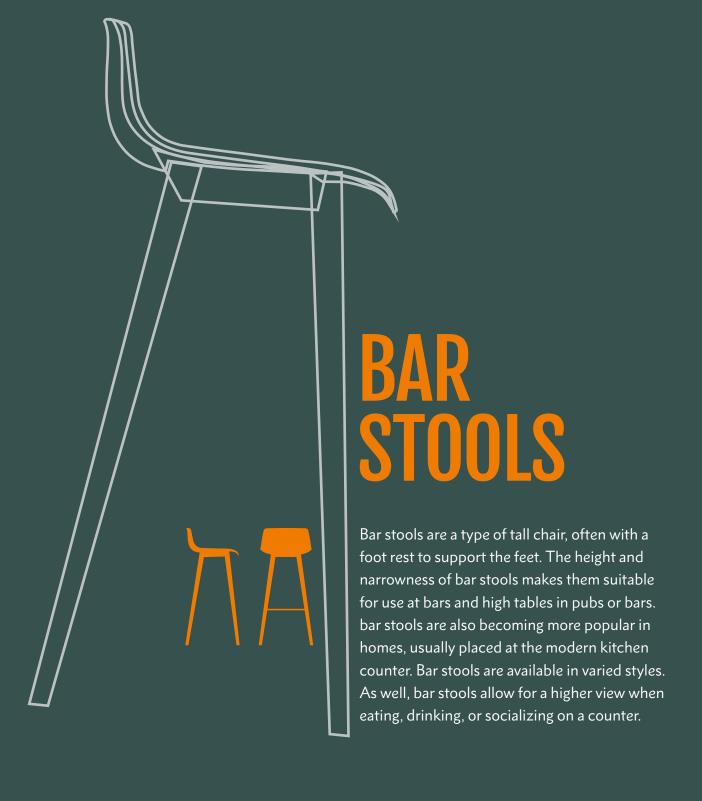

5 1750W x 695D x 885H



**HQ203S** 1800W × 680D × 790H



WT-B015 35000W x 695D x 885H



**HQ303S** 1800W × 680D × 790H



statement and create the ambiance for the restaurant. It is important to maximize the number of people that can be seated in the smallest footprint possible with a mix of seating including, but not limited to, chairs, tables. The tables and chairs that you choose should be stylish and comfortable as well as durable and functional. We offer an array of restaurant furniture including stacking chairs and tables to help you develop your restaurant's style and feel. Most importantly our stacking chairs are typically easy to carry and help save space when stacked together and stored for future use.







ST-109



EF-401



ST-012









SF-CE-02

TOS-WC-09

CFT-SC-01





WX-2620



WX-2620



WX-2490



WX-2494



Explore our scenic range of coffee tables available in many colours, styles and sizes, including wooden, glass, high gloss & metal combinations.









We have specially designed and developed customized education furniture for institutes to meet the everyday needs of all types of education environments, from schools to universities, art rooms, classrooms and staff areas. Being especially robust, they are also well-suited to special needs and secure unit learning establishments. We are fully equipped for the provision of education furniture range is both durable and aesthetically attractive. It offers a comprehensive variety of storage units, bookcases, worktops and sundries. We offer expert advice, short lead-times, as well as national del