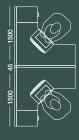

### WORKSTATION WITH & WITHOUT D CABINET

 $3700W \times 3000D \times 1200H (mm) / 3000W \times 3000D \times 1200H (mm)$ 