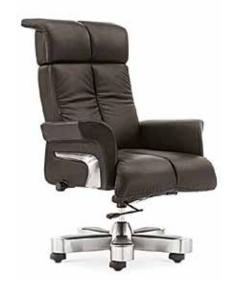

No more twisting and contorting to try to get comfortable with SPIRIT Executive Chairs! Ergonomic design with features like breathable air mesh, fixed revolving  $\delta$  injected lock systems, noise prevention and PU-armrest flavored with leather & stainless steel make our executive chairs meet the taste of even the most demanding CEO's to work with comfort. Correct sitting postures of our executive office chairs prevent backache and make working a fun with luxury and style!

PMG-100

MCD-110

ISG-M110

MC-110

AMG-110

TMG-110

CM-B63AS

CM-B04AS