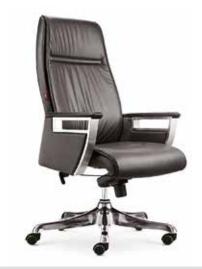

No more twisting and contorting to try to get comfortable with SPIRIT Executive Chairs! Ergonomic design with features like breathable air mesh, fixed revolving  $\delta$  injected lock systems, noise prevention and PU-armrest flavored with leather & stainless steel make our executive chairs meet the taste of even the most demanding CEO's to work with comfort. Correct sitting postures of our executive office chairs prevent backache and make working a fun with luxury and style!

PMG-100

MCD-110

ISG-M110

MC-110

AMG-110

TMG-110

CM-B63AS

CM-B04AS