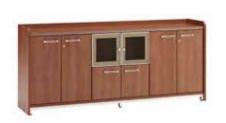

# STORAGE

Selecting the right file cabinet for your home or business is the key to creating an effective method for organization and storage. Our office filing steel and wooden cabinets will add a touch of professional sophistication to your home office and provide a secure way to store important work in an arranged manner. Our Filing cabinets make it easy to access files, documents and other possessions in a way that works for you – without all the fuss.