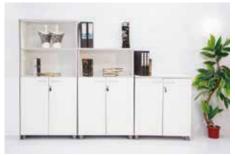

# STORAGE

Selecting the right file cabinet for your home or business is the key to creating an effective method for organization and storage. Our office filing steel and wooden cabinets will add a touch of professional sophistication to your home office and provide a secure way to store important work in an arranged manner. Our Filing cabinets make it easy to access files, documents and other possessions in a way that works for you – without all the fuss.