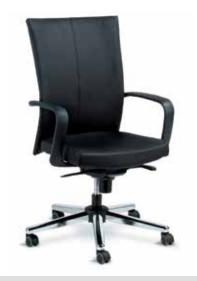

No more twisting and contorting to try to get comfortable with SPIRIT Executive Chairs! Ergonomic design with features like breathable air mesh, fixed revolving  $\delta$  injected lock systems, noise prevention and PU-armrest flavored with leather & stainless steel make our executive chairs meet the taste of even the most demanding CEO's to work with comfort. Correct sitting postures of our executive office chairs prevent backache and make working a fun with luxury and style!

PMG-100

MCD-110

ISG-M110

MC-110

AMG-110

TMG-110

CM-B63AS

CM-B04AS