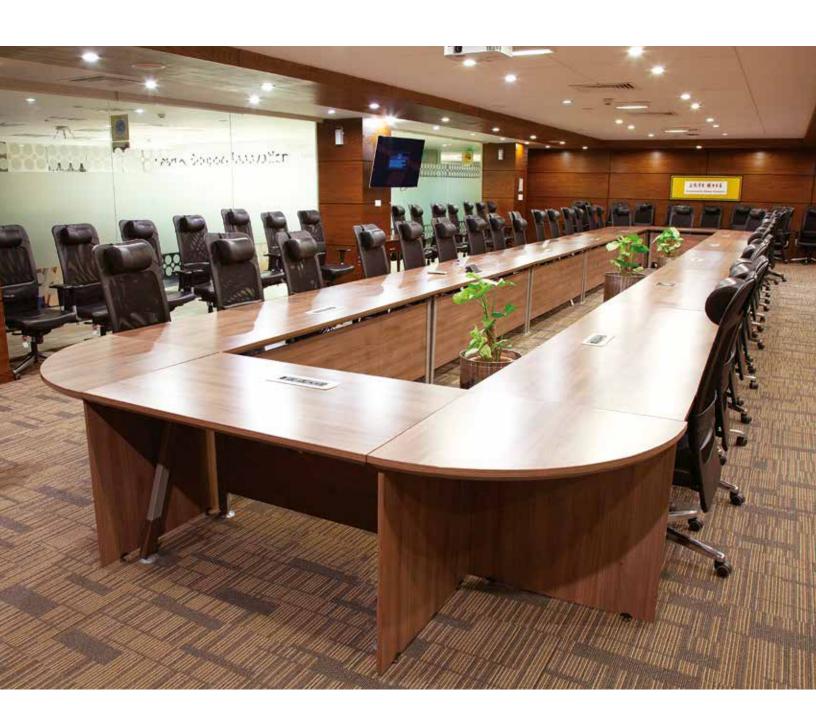

# **MOBI** SERIES

Maximize your productivity with Spirit's conference room solutions that urge managers to make meetings an everyday norm among their teams. Spirit conference tables offer exceptionally handsome veneer look with flexible size and elegant design to suit any meeting room. Our conference room tables are ideal for professional presentations and consultations with new clients and are built using extremely high quality material for long lasting durability and modern lifestyle.