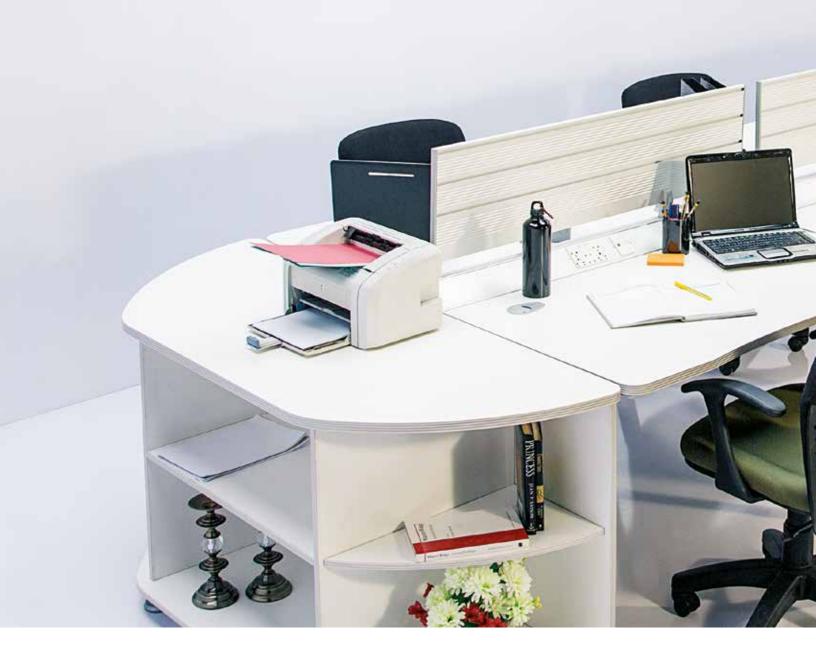

### **NL-1500L/R**

throughout the day. Our customizable workstations include modern design, adjustable height sit-to-stand benching systems and office systems to customize your open office plan and optimize your space.

### WORKSTATION WITH & WITHOUT D CABINET

 $3700W \times 3000D \times 1200H (mm) / 3000W \times 3000D \times 1200H (mm)$ 