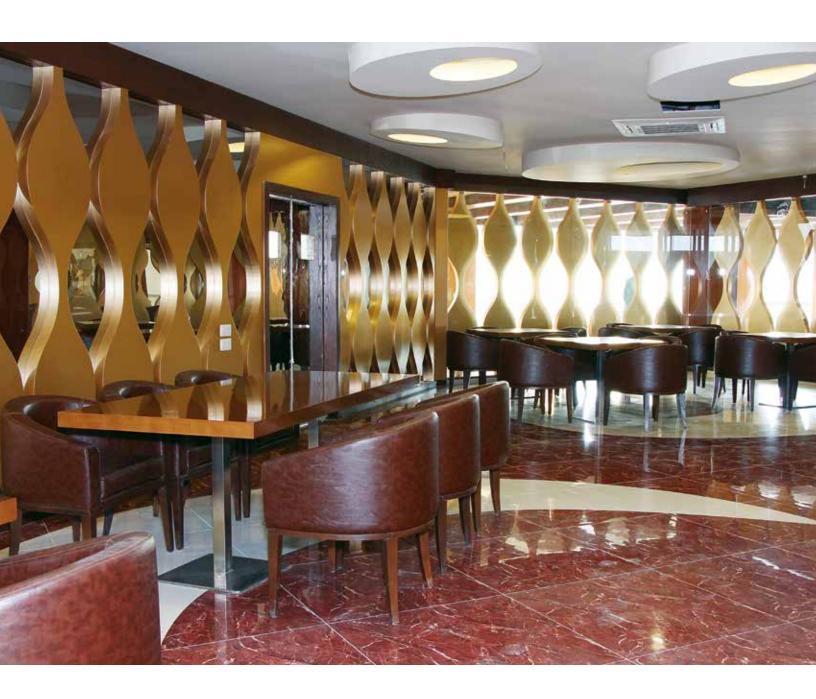

WT-B015 1750W x 695D x 885H

**HQ203S** 1800W × 680D × 790H

WT-B015 35000W x 695D x 885H

**HQ303S** 1800W × 680D × 790H

statement and create the ambiance for the restaurant. It is important to maximize the number of people that can be seated in the smallest footprint possible with a mix of seating including, but not limited to, chairs, tables. The tables and chairs that you choose should be stylish and comfortable as well as durable and functional. We offer an array of restaurant furniture including stacking chairs and tables to help you develop your restaurant's style and feel. Most importantly our stacking chairs are typically easy to carry and help save space when stacked together and stored for future use.