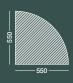

### WORKSTATION WITH & WITHOUT D CABINET

 $3700W \times 3000D \times 1200H (mm) / 3000W \times 3000D \times 1200H (mm)$ 