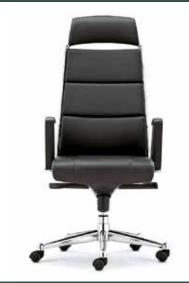

No more twisting and contorting to try to get comfortable with SPIRIT Executive Chairs! Ergonomic design with features like breathable air mesh, fixed revolving  $\delta$  injected lock systems, noise prevention and PU-armrest flavored with leather & stainless steel make our executive chairs meet the taste of even the most demanding CEO's to work with comfort. Correct sitting postures of our executive office chairs prevent backache and make working a fun with luxury and style!

PMG-100

MCD-110

ISG-M110

MC-110

AMG-110

TMG-110

CM-B63AS

CM-B04AS