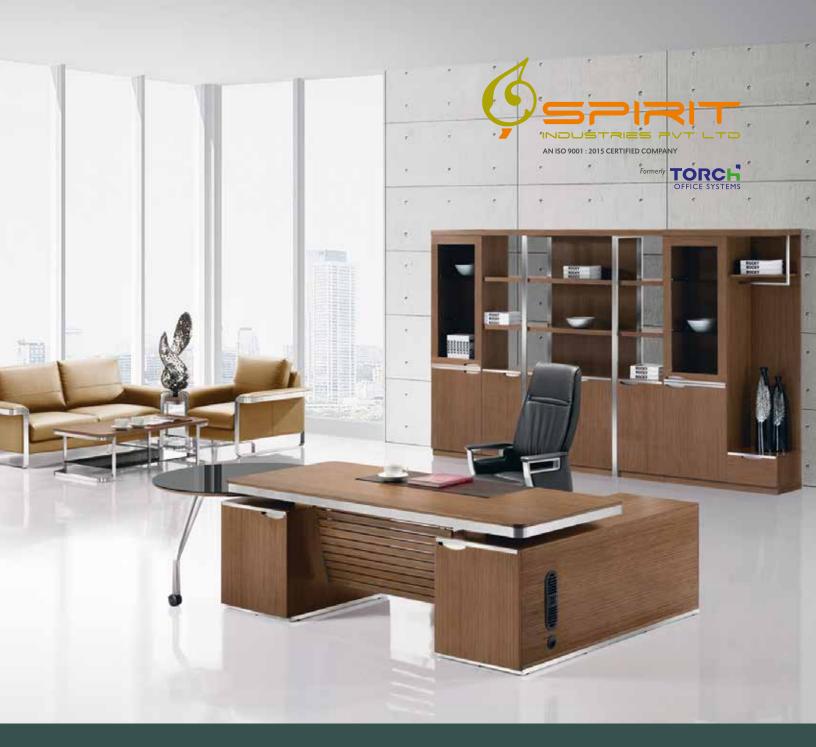

No more twisting and contorting to try to get comfortable with SPIRIT Executive Chairs! Ergonomic design with features like breathable air mesh, fixed revolving  $\delta$  injected lock systems, noise prevention and PU-armrest flavored with leather & stainless steel make our executive chairs meet the taste of even the most demanding CEO's to work with comfort. Correct sitting postures of our executive office chairs prevent backache and make working a fun with luxury and style!