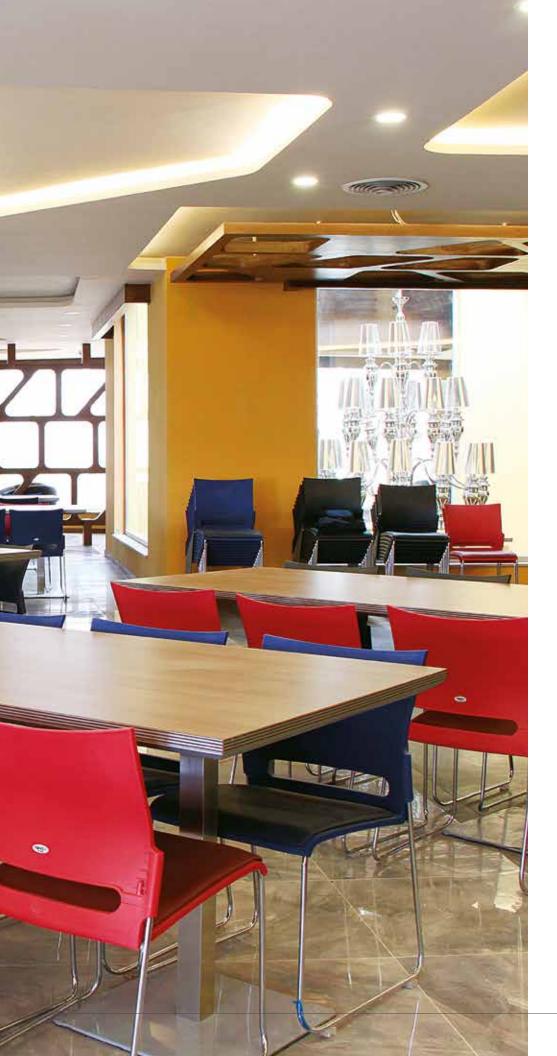

WT-B015 1750W x 695D x 885H

**HQ203S** 1800W × 680D × 790H

WT-B015 35000W x 695D x 885H

**HQ303S** 1800W × 680D × 790H

statement and create the ambiance for the restaurant. It is important to maximize the number of people that can be seated in the smallest footprint possible with a mix of seating including, but not limited to, chairs, tables. The tables and chairs that you choose should be stylish and comfortable as well as durable and functional. We offer an array of restaurant furniture including stacking chairs and tables to help you develop your restaurant's style and feel. Most importantly our stacking chairs are typically easy to carry and help save space when stacked together and stored for future use.