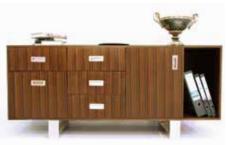

# STORAGE

Selecting the right file cabinet for your home or business is the key to creating an effective method for organization and storage. Our office filing steel and wooden cabinets will add a touch of professional sophistication to your home office and provide a secure way to store important work in an arranged manner. Our Filing cabinets make it easy to access files, documents and other possessions in a way that works for you – without all the fuss.