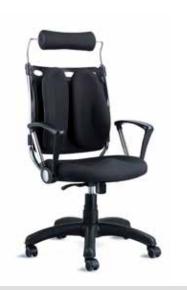

No more twisting and contorting to try to get comfortable with SPIRIT Executive Chairs! Ergonomic design with features like breathable air mesh, fixed revolving  $\delta$  injected lock systems, noise prevention and PU-armrest flavored with leather & stainless steel make our executive chairs meet the taste of even the most demanding CEO's to work with comfort. Correct sitting postures of our executive office chairs prevent backache and make working a fun with luxury and style!