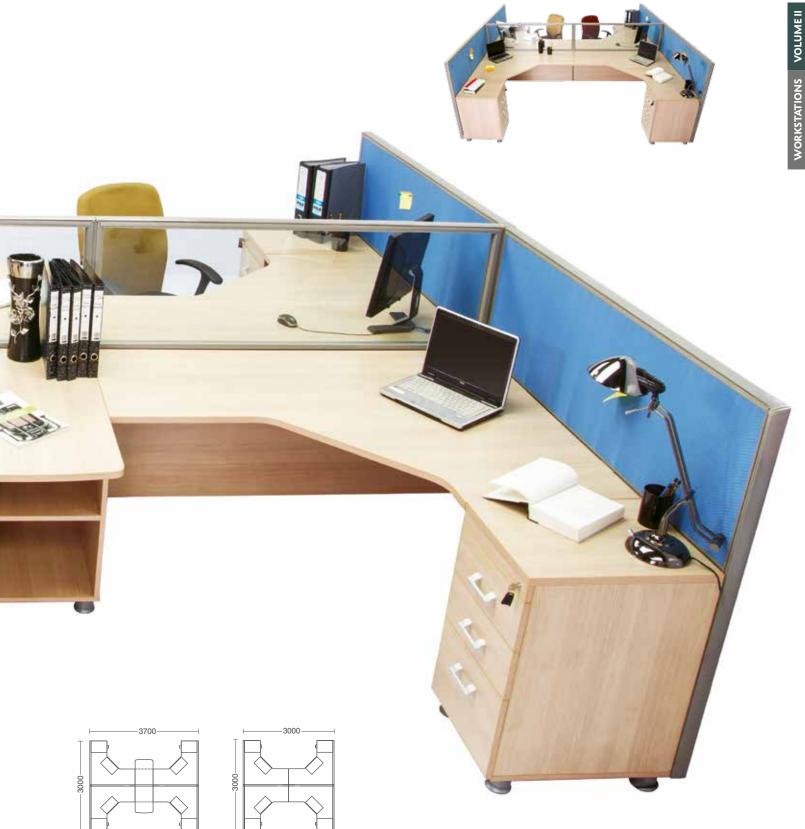

### **NL-1500L/R**

throughout the day. Our customizable workstations include modern design, adjustable height sit-to-stand benching systems and office systems to customize your open office plan and optimize your space.

### WORKSTATION WITH & WITHOUT D CABINET

 $3700W \times 3000D \times 1200H (mm) / 3000W \times 3000D \times 1200H (mm)$ 

## **CUBE** SERIES

Arrangement Plans