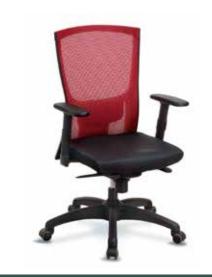

CM-B22AS

CM-B60AS

CM-F94AS

POG-100

NU-100

MA-100

RKG2-110

If you're constantly navigating your workspace - answering a call one minute while rifling through a file drawer the next - a task chair may be the solution for you. Ideally suited for busy multitaskers, task chairs include casters that provide smooth mobility and feature a lowback style that provides essential back support while accommodating movement. Don't worry, these low-back chairs don't skimp on comfort. Like their executive cousins, task chairs often feature pneumatic height adjustment along with padded seats, armrests and backrests. Thus Choose a task chair help you get the job done.

EQD-110

ME-110

MC-120

CM-43BS

AMG-120

ME-120

TM-132

CM-F80BS

PO-111

FR-101

RK-120

EV-M100

TP-121

SU-100

FO-100

CM-B32BPS