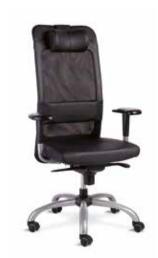

No more twisting and contorting to try to get comfortable with SPIRIT Executive Chairs! Ergonomic design with features like breathable air mesh, fixed revolving  $\delta$  injected lock systems, noise prevention and PU-armrest flavored with leather & stainless steel make our executive chairs meet the taste of even the most demanding CEO's to work with comfort. Correct sitting postures of our executive office chairs prevent backache and make working a fun with luxury and style!

PMG-100

MCD-110

ISG-M110

MC-110

AMG-110

TMG-110

CM-B63AS

CM-B04AS