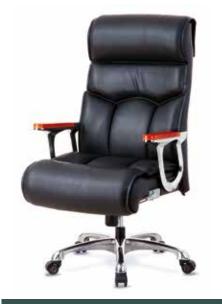

No more twisting and contorting to try to get comfortable with SPIRIT Executive Chairs! Ergonomic design with features like breathable air mesh, fixed revolving  $\delta$  injected lock systems, noise prevention and PU-armrest flavored with leather & stainless steel make our executive chairs meet the taste of even the most demanding CEO's to work with comfort. Correct sitting postures of our executive office chairs prevent backache and make working a fun with luxury and style!

PMG-100

MCD-110

ISG-M110

MC-110

AMG-110

TMG-110

CM-B63AS

CM-B04AS