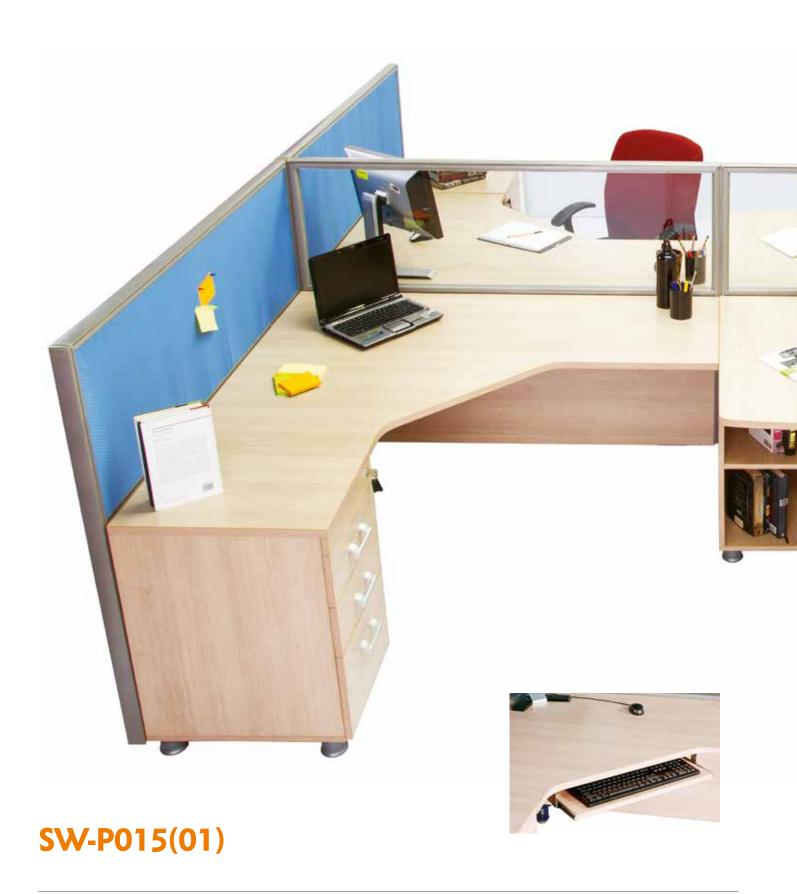

### **NL-1500L/R**

throughout the day. Our customizable workstations include modern design, adjustable height sit-to-stand benching systems and office systems to customize your open office plan and optimize your space.

### WORKSTATION WITH & WITHOUT D CABINET

 $3700W \times 3000D \times 1200H (mm) / 3000W \times 3000D \times 1200H (mm)$ 