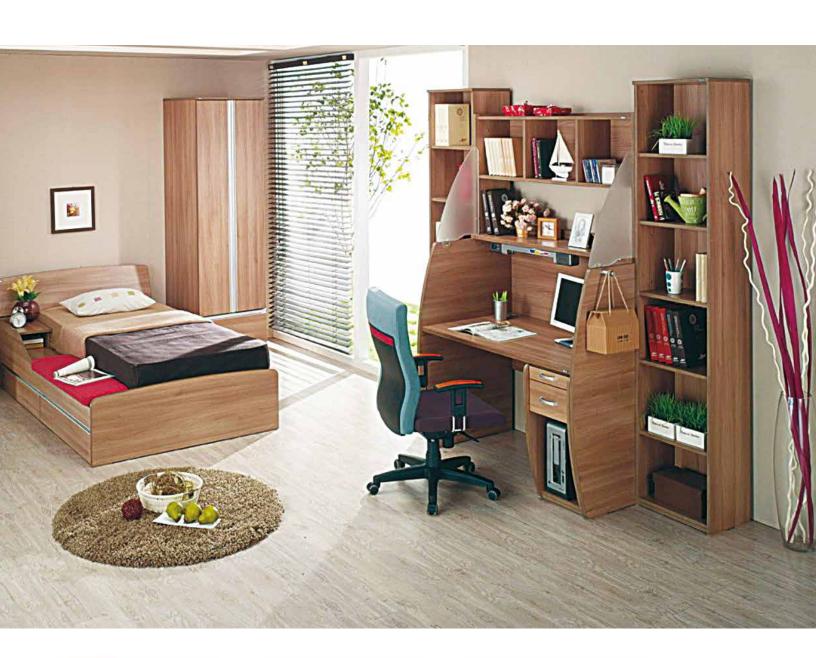

# STUDY FURNITURE

Create a convenient workspace with study tables which add a touch of style to your home office study. You can also choose from our selection of computer  $\mathcal{E}$  laptop tables. alongwith gorgeous bookshelf to complete your study set.