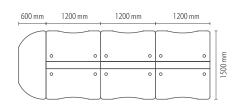

### WORKSTATION WITH & WITHOUT D CABINET

 $3700W \times 3000D \times 1200H (mm) / 3000W \times 3000D \times 1200H (mm)$ 

## **CUBE** SERIES

Arrangement Plans