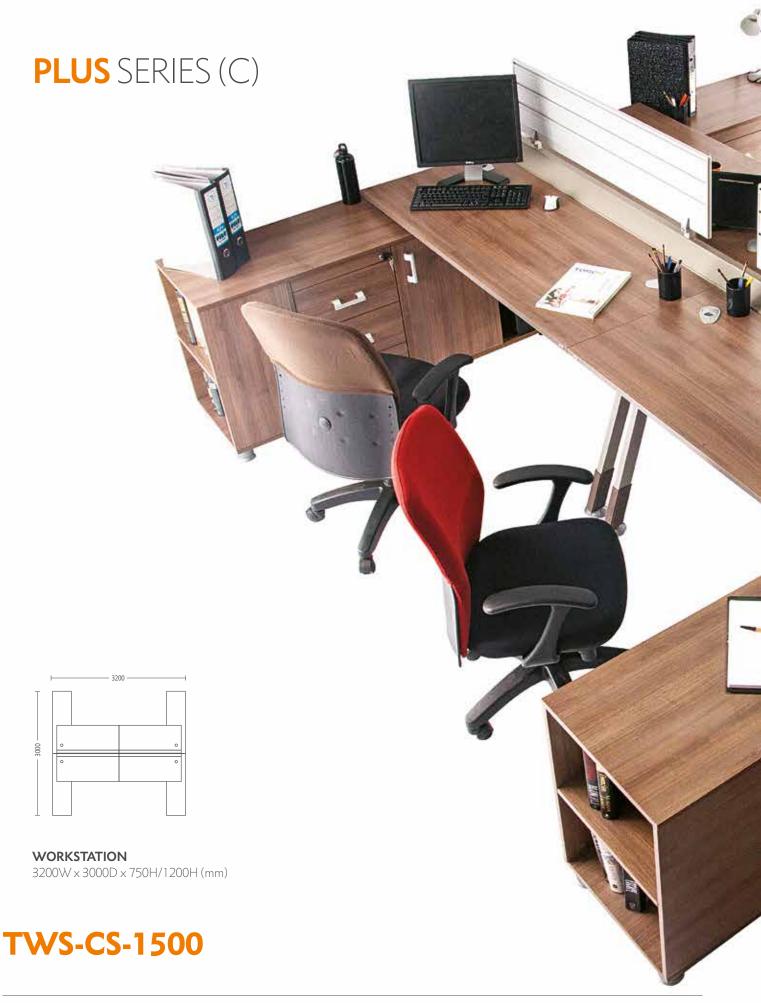

ious managerial tables are the result of an unparalleled attention to detail and a multi-step finishing process that combines lamination and metal structures to bring you comfort and royalty hence making a strong statement about your brand. Our desire and unique ability to help our clients realize their inspiration of a Modern, conventional or traditional office furniture solution has set SPIRIT apart.









### **T-E-04**









### **DT-14**









### **ED-760**









**ECONO-1500** 







### **GR-1500L/R**









CMT-015-1(01)









### **NL-1500L/R**



throughout the day. Our customizable workstations include modern design, adjustable height sit-to-stand benching systems and office systems to customize your open office plan and optimize your space.



TWS-PS-1500







### **CUBE** SERIES





### WORKSTATION WITH & WITHOUT D CABINET

 $3700W \times 3000D \times 1200H (mm) / 3000W \times 3000D \times 1200H (mm)$ 

### **PLUS SERIES**

Arrangement Plans



























## **CUBE** SERIES

Arrangement Plans





























# **GURU** STRAIGHT LINE SERIES



**TOS-WS-10** 











# **MOBI** SERIES











Maximize your productivity with Spirit's conference room solutions that urge managers to make meetings an everyday norm among their teams. Spirit conference tables offer exceptionally handsome veneer look with flexible size and elegant design to suit any meeting room. Our conference room tables are ideal for professional presentations and consultations with new clients and are built using extremely high quality material f