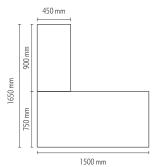

### WORKSTATION WITH & WITHOUT D CABINET

 $3700W \times 3000D \times 1200H (mm) / 3000W \times 3000D \times 1200H (mm)$ 