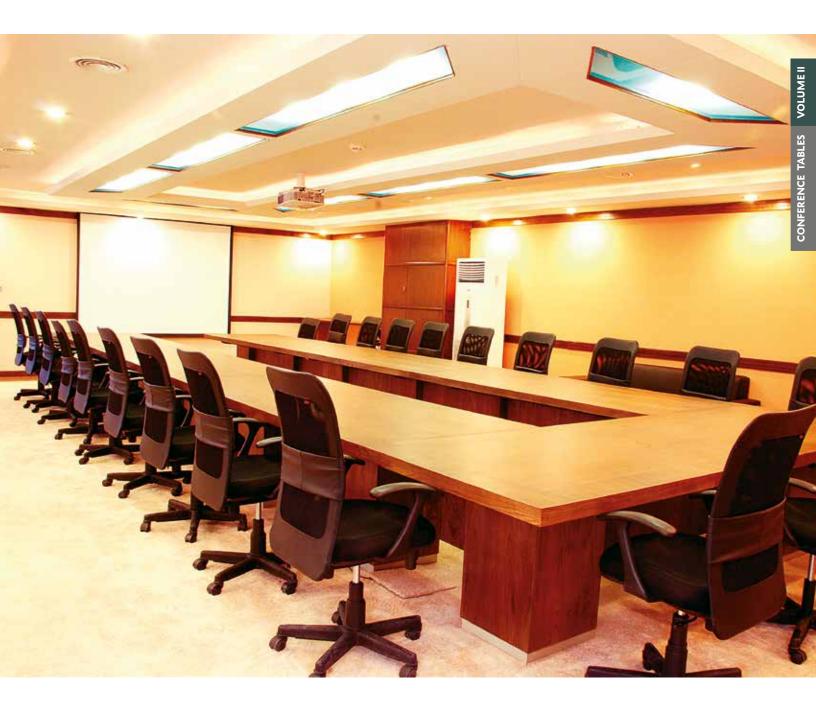

# **MOBI** SERIES

Maximize your productivity with Spirit's conference room solutions that urge managers to make meetings an everyday norm among their teams. Spirit conference tables offer exceptionally handsome veneer look with flexible size and elegant design to suit any meeting room. Our conference room tables are ideal for professional presentations and consultations with new clients and are built using extremely high quality material for long lasting durability and modern lifestyle.