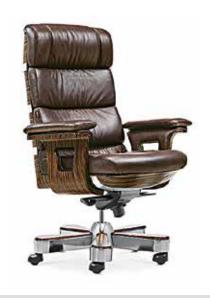

No more twisting and contorting to try to get comfortable with SPIRIT Executive Chairs! Ergonomic design with features like breathable air mesh, fixed revolving  $\delta$  injected lock systems, noise prevention and PU-armrest flavored with leather & stainless steel make our executive chairs meet the taste of even the most demanding CEO's to work with comfort. Correct sitting postures of our executive office chairs prevent backache and make working a fun with luxury and style!

PMG-100

MCD-110

ISG-M110

MC-110

AMG-110

TMG-110

CM-B63AS

CM-B04AS