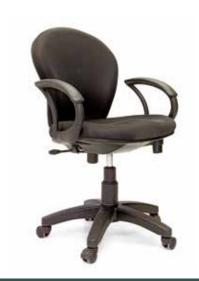

No more twisting and contorting to try to get comfortable with SPIRIT Executive Chairs! Ergonomic design with features like breathable air mesh, fixed revolving  $\delta$  injected lock systems, noise prevention and PU-armrest flavored with leather & stainless steel make our executive chairs meet the taste of even the most demanding CEO's to work with comfort. Correct sitting postures of our executive office chairs prevent backache and make working a fun with luxury and style!