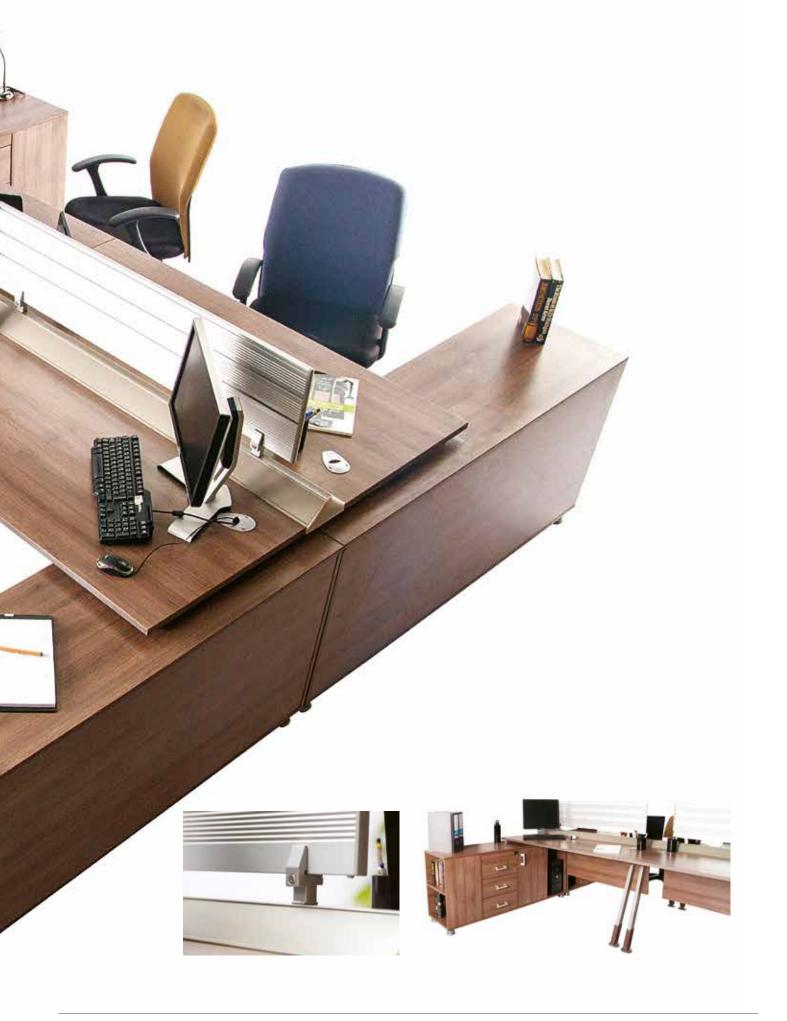

### **NL-1500L/R**

throughout the day. Our customizable workstations include modern design, adjustable height sit-to-stand benching systems and office systems to customize your open office plan and optimize your space.

### WORKSTATION WITH & WITHOUT D CABINET

 $3700W \times 3000D \times 1200H (mm) / 3000W \times 3000D \times 1200H (mm)$ 