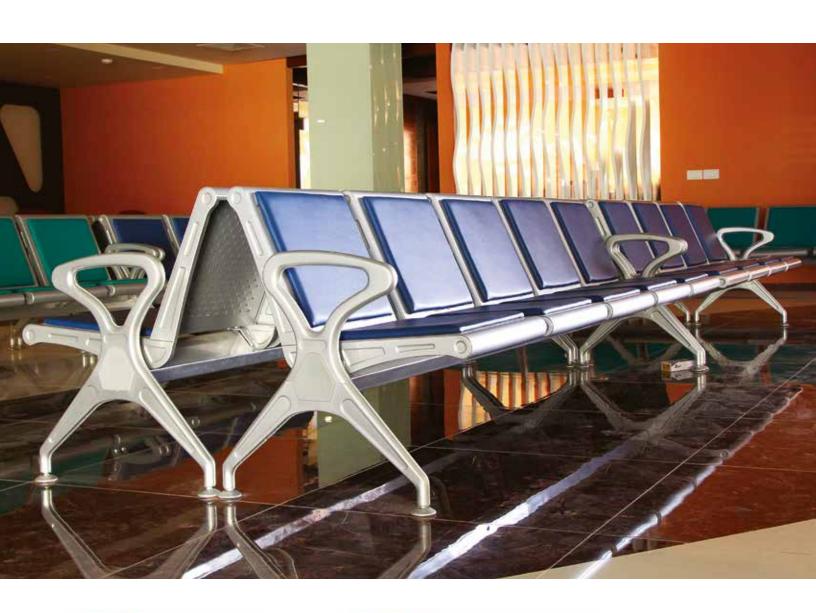

KD904-1

Benches are high capacity seating solutions that have found application in all spheres of human habitation, be it in homes, waiting rooms, lounge areas and even outdoors, though the selection here caters mostly to businesses and institutions.