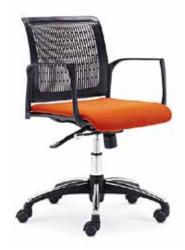

CM-B22AS

CM-B60AS

CM-F94AS

POG-100

NU-100

MA-100

RKG2-110

If you're constantly navigating your workspace - answering a call one minute while rifling through a file drawer the next - a task chair may be the solution for you. Ideally suited for busy multitaskers, task chairs include casters that provide smooth mobility and feature a lowback style that provides essential back support while accommodating movement. Don't worry, these low-back chairs don't skimp on comfort. Like their executive cousins, task chairs often feature pneumatic height adjustment along with padded seats, armrests and backrests. Thus Choose a task chair help you get the job done.