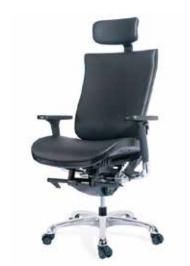

CM-B22AS

CM-B60AS

CM-F94AS

POG-100

NU-100

MA-100

RKG2-110

If you're constantly navigating your workspace - answering a call one minute while rifling through a file drawer the next - a task chair may be the solution for you. Ideally suited for busy multitaskers, task chairs include casters that provide smooth mobility and feature a lowback style that provides essential back support while accommodating movement. Don't worry, these low-back chairs don't skimp on comfort. Like their executive cousins, task chairs often feature pneumatic height adjustment along with padded seats, armrests and backrests. Thus Choose a task chair help you get the job done.

EQD-110

ME-110

MC-120

CM-43BS

AMG-120

ME-120

TM-132

CM-F80BS

PO-111

FR-101

RK-120

EV-M100

TP-121

SU-100

FO-100

CM-B32BPS