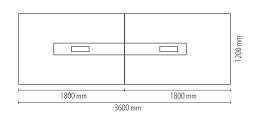

### WORKSTATION WITH & WITHOUT D CABINET

 $3700W \times 3000D \times 1200H (mm) / 3000W \times 3000D \times 1200H (mm)$ 