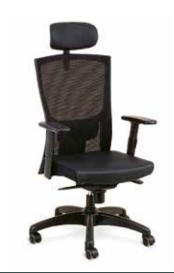

CM-B22AS

CM-B60AS

CM-F94AS

POG-100

NU-100

MA-100

RKG2-110

If you're constantly navigating your workspace - answering a call one minute while rifling through a file drawer the next - a task chair may be the solution for you. Ideally suited for busy multitaskers, task chairs include casters that provide smooth mobility and feature a lowback style that provides essential back support while accommodating movement. Don't worry, these low-back chairs don't skimp on comfort. Like their executive cousins, task chairs often feature pneumatic height adjustment along with padded seats, armrests and backrests. Thus Choose a task chair help you get the job done.

EQD-110

ME-110

MC-120

CM-43BS

AMG-120

ME-120

TM-132

CM-F80BS