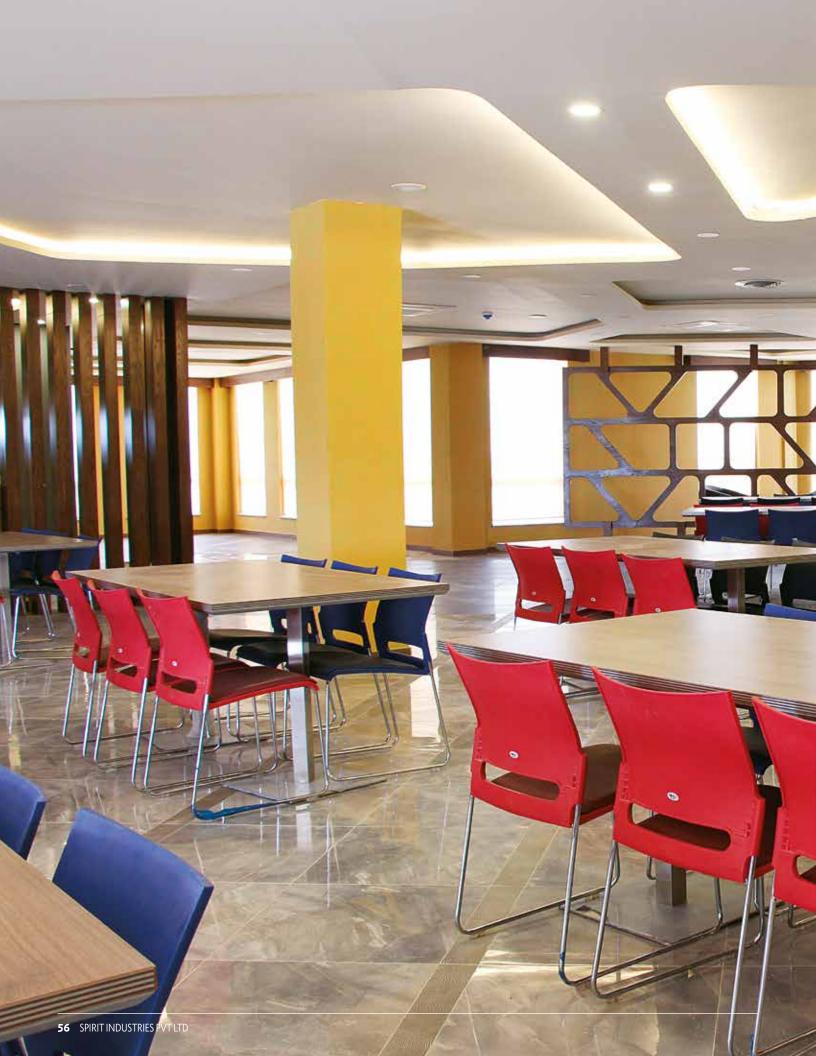

WT-B015 1750W x 695D x 885H

**HQ203S** 1800W × 680D × 790H

WT-B015 35000W x 695D x 885H

**HQ303S** 1800W × 680D × 790H

statement and create the ambiance for the restaurant. It is important to maximize the number of people that can be seated in the smallest footprint possible with a mix of seating including, but not limited to, chairs, tables. The tables and chairs that you choose should be stylish and comfortable as well as durable and functional. We offer an array of restaurant furniture including stacking chairs and tables to help you develop your restaurant's style and feel. Most importantly our stacking chairs are typically easy to carry and help save space when stacked together and stored for future use.