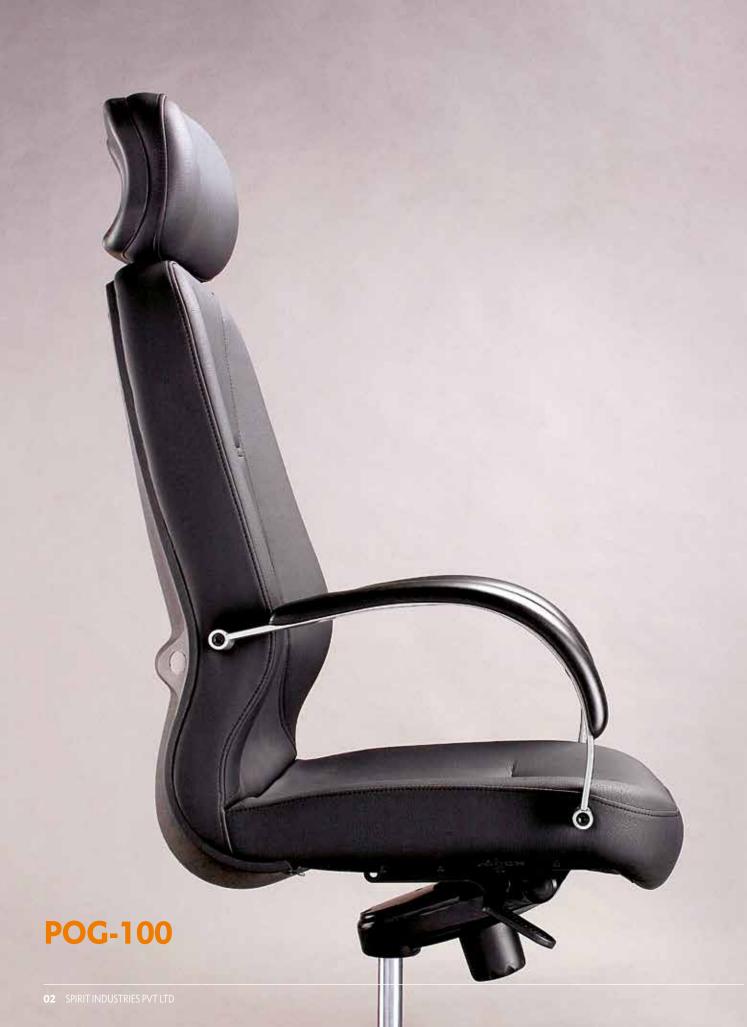

No more twisting and contorting to try to get comfortable with SPIRIT Executive Chairs! Ergonomic design with features like breathable air mesh, fixed revolving  $\delta$  injected lock systems, noise prevention and PU-armrest flavored with leather & stainless steel make our executive chairs meet the taste of even the most demanding CEO's to work with comfort. Correct sitting postures of our executive office chairs prevent backache and make working a fun with luxury and style!

PMG-100

MCD-110

ISG-M110

MC-110

AMG-110

TMG-110

CM-B63AS

CM-B04AS