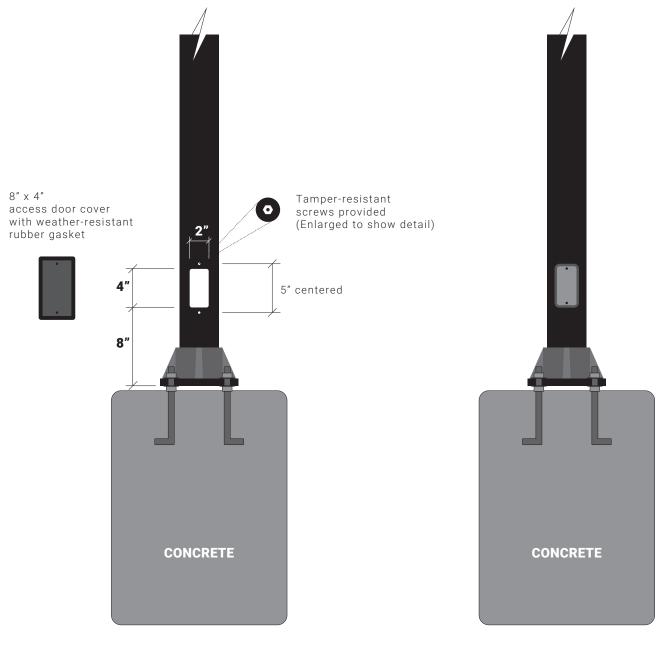

## **ELECTRICAL ACCESS DOOR**

Thank you for choosing Signature Streetscapes. The machine cut electrical access door is provided as a hand-hole opening to an electrician to make wiring connections after the street lamp is securely install onto a concrete pylon or direct buried. The 2" x 4" rectangular opening has been carefully deburred prior to powder coating to assure safety of the installer. Once wires are connect, the gasketed, weather-resistant cover fit over the opening and fastens using (2)10-24 x 3/4" tamper-resistant stainless-steel button head machine screws. The special hex wrench provided can be used to tighten and loosen screws as necessary.