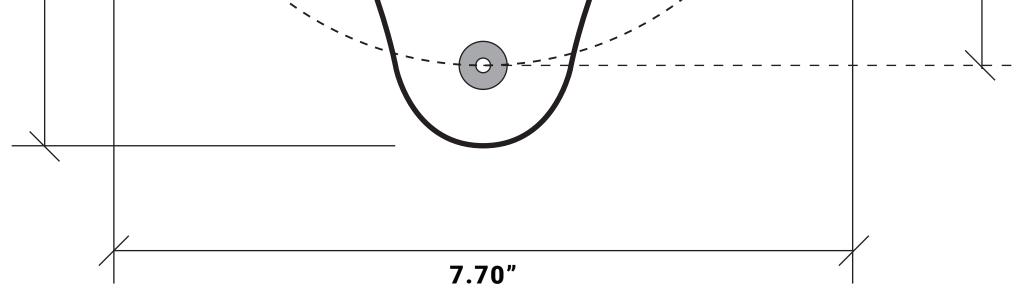

## **BOLT BASE TEMPLATE - 3" ROUND POLE**

TOLL FREE: 1-800-705-1446 WE CAN HELP!

## **BOLT BASE TEMPLATE**

Thank you for choosing Signature Streetscapes. The following template is for accurate bolt placement when casting anchor bolts directly into a concrete pylon. A machine cut, plastic template is also available and will be included in the mounting hardware kit with your lamp pole order.

**NOTE:** If printing this template, be sure printer is setup to print "full-size" and take actual measurements, once printed, to ensure the dimensions on the print match those on this drawing.

➡ signaturestreetscapes.com