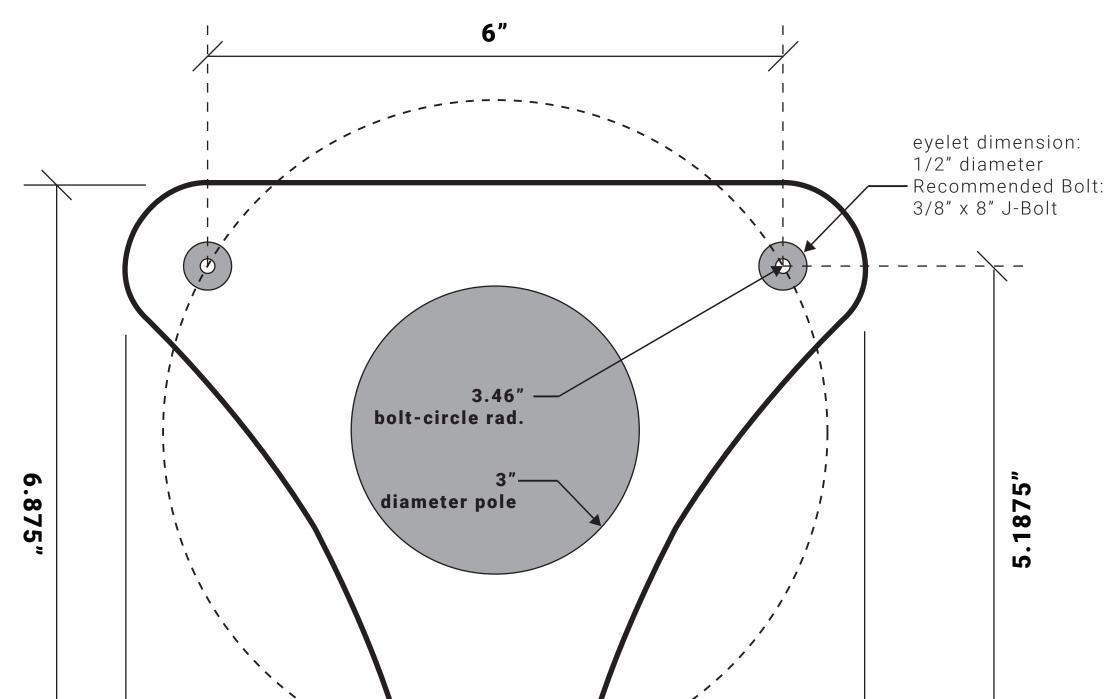

## **BOLT BASE TEMPLATE - 3" ROUND POLE**

TOLL FREE: 1-800-705-1446 WE CAN HELP!

## **BOLT BASE TEMPLATE**

Thank you for choosing Signature Streetscapes. The following template is for accurate bolt placement when casting anchor bolts directly into a concrete pylon. A machine cut, plastic template is also available and will be included in the mounting hardware kit with your lamp pole order.

**NOTE:** If printing this template, be sure printer is setup to print "full-size" and take actual measurements, once printed, to ensure the dimensions on the print match those on this drawing.

➡ signaturestreetscapes.com