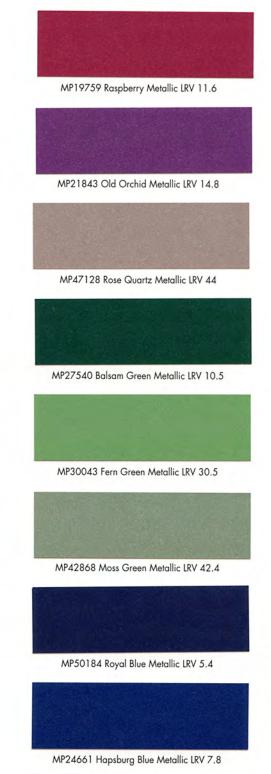

## Color Selector

тм

MP19757 Burgundy Metallic LRV 9

MP45612 Baby Blue Metallic LRV 37.2