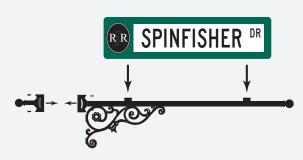

## DISASSEMBLE COLLAR & INSTALL STREET BLADE

Loosen (4)  $10-24 \times 1/2$ " button head screws and dettach collar. Insert street blade into (2) channels, center and securelt tighten (2) 1/4-20 set screws.