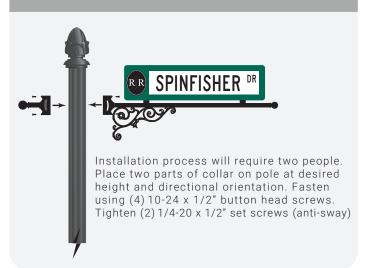

RM**

Thank-you for purchasing our products. We appreciate your business. The decorative sign attachment bracket you've purchased is designed for maximum durability and has been pre-assembled to assure a high quality product. Follow these instructions only after the sign pole is installed and concrete is fully cured.

**CAUTION:** The cast aluminum, ornamental scroll that is welded to the collar hanger arm is very fragile. Hitting or dropping the bracket can easily break the casting. Use care when handling the bracket to assure is does break.

## DISASSEMBLE COLLAR & INSTALL STREET BLADE



Loosen (4)  $10-24 \times 1/2$ " button head screws and dettach collar. Insert street blade into (2) channels, center and securelt tighten (2) 1/4-20 set screws.

## 2 ATTACH COLLAR HANGER ARM TO POLE



# 3 ATTACH 2ND COLLAR HANGER ARM TO POLE



### 4 CLEAN COMPONENTS