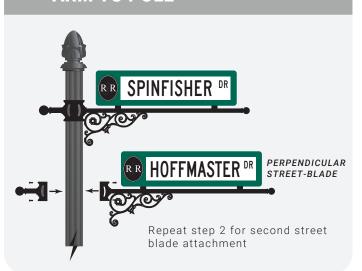

We appreciate your business. The decorative sign attachment bracket you've purchased is designed for maximum durability and has been pre-assembled to assure a high quality product. Follow these instructions only after the sign pole is installed and concrete is fully cured.

**CAUTION:** The cast aluminum, ornamental scroll that is welded to the collar hanger arm is very fragile. Hitting or dropping the bracket can easily break the casting. Use care when handling the bracket to assure is does break.

## DISASSEMBLE COLLAR & INSTALL STREET BLADE



Loosen (4)  $10-24 \times 1/2$ " button head screws and dettach collar. Insert street blade into (2) channels, center and securelt tighten (2) 1/4-20 set screws.

## 2 ATTACH COLLAR HANGER ARM TO POLE



# 3 ATTACH 2ND COLLAR HANGER ARM TO POLE



### 4 CLEAN COMPONENTS