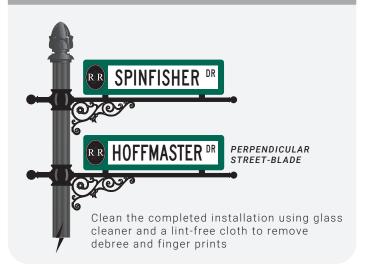

ss. The decorative sign attachment bracket you've purchased is designed for maximum durability and has been pre-assembled to assure a high quality product. Follow these instructions only after the sign pole is installed and concrete is fully cured.

**CAUTION:** The cast aluminum, ornamental scroll that is welded to the collar hanger arm is very fragile. Hitting or dropping the bracket can easily break the casting. Use care when handling the bracket to assure is does break.

## DISASSEMBLE COLLAR & INSTALL STREET BLADE



Loosen (4)  $10-24 \times 1/2$ " button head screws and dettach collar. Insert street blade into (2) channels, center and securelt tighten (2) 1/4-20 set screws.

## 2 ATTACH COLLAR HANGER ARM TO POLE



# 3 ATTACH 2ND COLLAR HANGER ARM TO POLE



### 4 CLEAN COMPONENTS