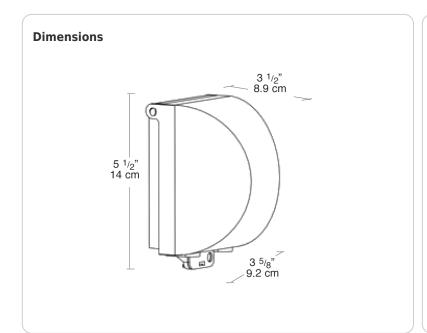

# **Technical Specifications**

## Construction

### Materials:

Post PVC Cap ABS In-Use Cover Clear PVC MP Adapter ABS Junction Box Polycarbonate