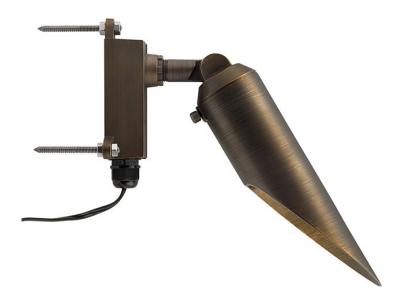

## **SPECIFICATIONS**

| Certifications/Qualifications                                                                     |                                                         |
|---------------------------------------------------------------------------------------------------|---------------------------------------------------------|
| Prop65                                                                                            | Yes<br>www.kichler.com/warranty                         |
| Dimensions                                                                                        |                                                         |
| Height<br>Length<br>Width                                                                         | 3.75"<br>10.00"<br>2.50"                                |
| Electrical                                                                                        |                                                         |
| Operating Voltage Range Voltage                                                                   | 12 VAC<br>12V                                           |
| Light Source                                                                                      |                                                         |
| Lamp Included Lamp Type Light Source Max or Nominal Watt # of Bulbs/LED Modules Max Wattage/Range | Not Included<br>MR16<br>Incandescent<br>50W<br>1<br>50W |
| Mounting/Installation                                                                             |                                                         |
| Lead Wire Length<br>Location Rating                                                               | 35<br>Wet                                               |

## **FIXTURE ATTRIBUTES**

| Housing                      |          |
|------------------------------|----------|
| Primary Material             | BRASS    |
| Product/Ordering Information |          |
| CKII                         | 15/0/CRD |

 SKU
 15494CBR

 Finish
 Centennial Brass

 UPC
 783927586351