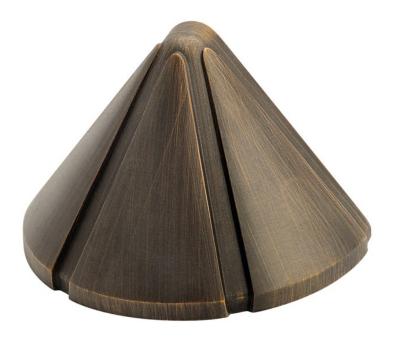

## **FIXTURE ATTRIBUTES**

| Housing                      |                  |
|------------------------------|------------------|
| Primary Material             | BRASS            |
| Product/Ordering Information |                  |
| SKU                          | 15065CBR         |
| Finish                       | Centennial Brass |
| UPC                          | 783927586337     |

Centennial Brass

Textured Architectural Bronze