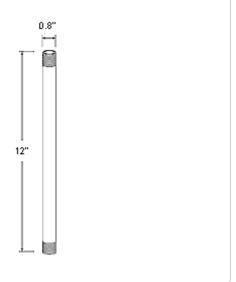

### **Lawn Light Stem:**

12" mounting stem. Matched for RAB Lawn Lights in verde green.

### Thread:

Tapped for 1/2" NPS

#### **Features**

1/2" threaded hole fits standard floodlights & lawn lights 12" color matched mounting stem