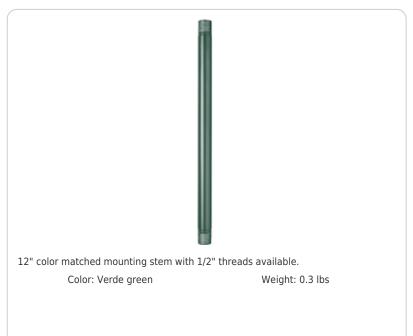

### **Lawn Light Stem:**

12" mounting stem. Matched for RAB Lawn Lights in verde green.

#### **Features**

1/2" threaded hole fits standard floodlights & lawn lights 12" color matched mounting stem