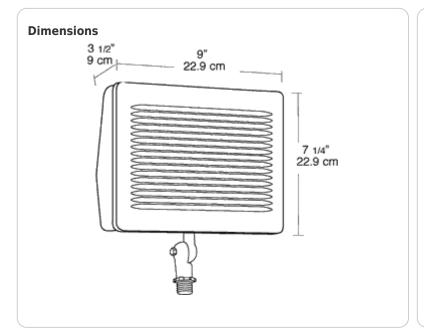

High quality polycarbonate PL floodlight. Supplied with one, two or three 13 Watt twin tube compact fluorescent lamps. Adjustable swivel mounting arm with 1/2" thread. Lamps supplied.

Color: Bronze

Weight: 3.5 lbs