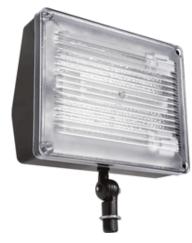

High quality polycarbonate PL floodlight. Supplied with one, two or three 13 Watt twin tube compact fluorescent lamps. Adjustable swivel mounting arm with 1/2" thread. Lamps supplied.

Color: Bronze

Weight: 3.5 lbs

### **Features**

Corrosion and vandal resistant polycarbonate housing and lens

Anodized aluminum reflector

0°F minimum operating temperature

High temperature tubular silicone gasket on PLF39 model

Heavy duty cast aluminum mounting arm and swivel with stainless steel screw

1/2" thread fits all standard covers