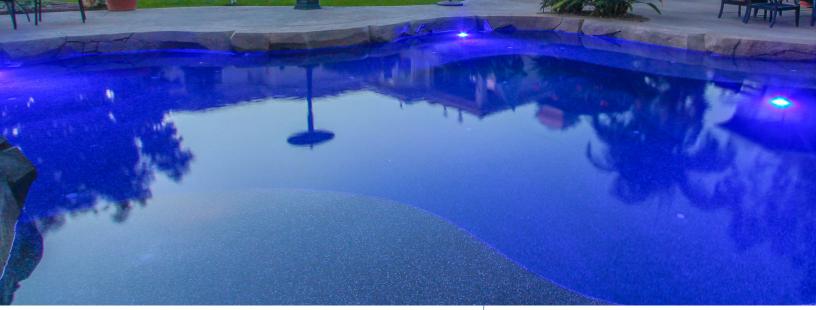

## **XG Controller** Part # LPL-XG-CTRL-1

J&J Electronic's ColorSplash® XG Controller provides complete control of ColorSplash® LXG Series pool and spa lamps, XG Series Pool and Spa Fixtures, and Fountain LED Light Fixtures. Control your ColorSplash® LED lighting from the palm of your hand, when used with your Bluetooth® enabled smart device. Can also be operated manually as a push-button station.