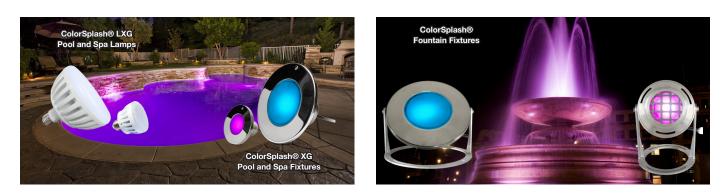

## **XG Controller** Part # LPL-XG-CTRL-1

J&J Electronic's ColorSplash® XG Controller provides complete control of ColorSplash® LXG Series pool and spa lamps, XG Series Pool and Spa Fixtures, and Fountain LED Light Fixtures. Control your ColorSplash® LED lighting from the palm of your hand, when used with your Bluetooth® enabled smart device. Can also be operated manually as a push-button station.

#### **Specifications**

| SPECIFICATION TABLE |                                                                            |                  |                                   |
|---------------------|----------------------------------------------------------------------------|------------------|-----------------------------------|
| Voltage:            | 120VAC 60Hz                                                                | Size:            | (H) 4.87" x (W) 3.37" x (D) 2.5"  |
| Wire Size:          | 18 AWG                                                                     | Approvals:       | ETL Listed                        |
| Maximum Load:       | 400W                                                                       | Outlet Box* Size | (H) 4.5" x (W) 2.75" x (D) 2" min |
|                     |                                                                            | Requirements:    | *Outlet box not included          |
| Environment:        | Outdoor rated; Must use supplied gasket and WET LOCATION RATED outlet box. | For Use with:    | ColorSplash <sup>®</sup> LED      |
|                     |                                                                            |                  | LXG Pool and Spa Lamps            |
|                     |                                                                            |                  | XG Pool and Spa Fixtures          |
|                     |                                                                            |                  | Fountain Lighting Fixtures        |