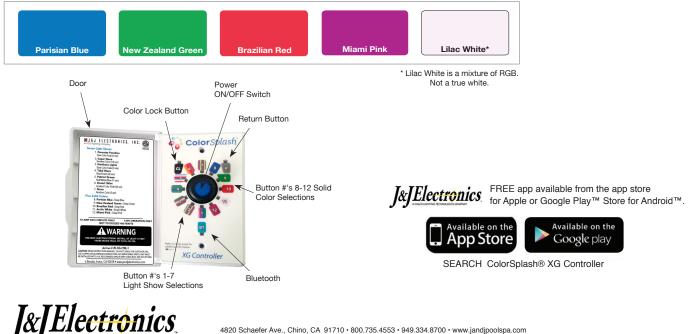

#### J&J's ColorSplash XG Controller Operates ColorSplash fixtures and lamps

# AND CHARTER TRANSPORTED AND A STATE OF THE AND A STATE OF THE ADDRESS AND A