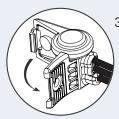

 Insert unstripped wires into holes.
Push wires to back of the connector (wire ends should be visible through clear back of connector).

3. Hold wires in place while squeezing handles together until the connector snaps shut.

## **BVS1 Waterproof Connectors**

| SKU # | Selling Unit |
|-------|--------------|
| BVS1  | Bag of 25    |