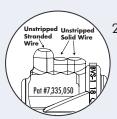

 Insert unstripped wires into holes.
Push wires to back of the connector (wire ends should be visible through clear back of connector).

3. Hold wires in place while squeezing handles together until the connector snaps shut.