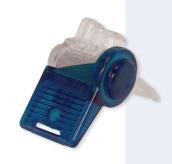

### Filled Connectors for Outdoor/Electrical Use

#### **INSTALLATION INSTRUCTIONS**

IMPORTANT: Turn off power before installing or removing connector. Product to be used in accordance with local and national codes.

 Rotate wings fully apart beyond 90 degrees.