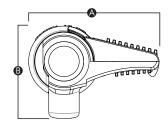

#### Measurements:

A - 1.460" B - 1.040" C - 1.080"

Selected 30V Wire Combinations For use with solid and/or stranded combinations.

2-3 #18 or #16

Contact factory for a complete list of wire combinations at 800.633.0232.