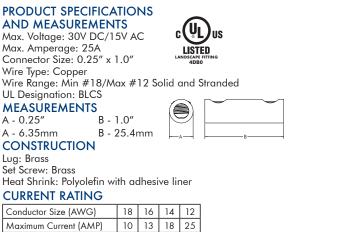

#### PRODUCT SPECIFICATIONS AND MEASUREMENTS

Max. Voltage: 30V DC/15V AC Max. Amperage: 25A Connector Size: 0.38" x 1.25" Wire Type: Copper Wire Range: Min #18/Max #8 Solid and Stranded UL Designation: BLC **MEASUREMENTS** A - 0.38" B - 1.25" B - 31.75mm

A - 9.53mm

CONSTRUCTION Lug: Brass

Ρ

Set Screw: Brass

Heat Shrink: Polyolefin with adhesive liner

#### CURRENT RATING

| Conductor Size (AWG)  | 18 | 16 | 14 | 12 | 10 | 8  |
|-----------------------|----|----|----|----|----|----|
| Maximum Current (AMP) | 10 | 13 | 18 | 25 | 25 | 25 |