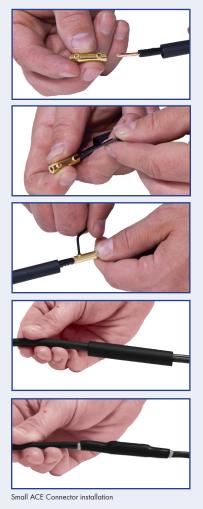

# Installation Instructions:

IMPORTANT: Turn off power before installing or removing connector. Product to be used in accordance with local and national codes.

- 1. Prior to stripping wire, slide heat shrink onto cable.
- 2. (Small) Strip wires 1/2" (12.7mm)
- 2. (Medium) Strip wires 5/8" (15.9mm).
- 2. (Large) Strip wires 5/8" (15.9mm).
- 3. Align any frayed strands or conductors.
- 4. Place stripped wire(s) into end(s) of lug.
- 5. Tighten set screw with Allen wrench. Do not over torque.
- 6. Position heat shrink on lug. Heat evenly with heat gun or hand held torch until sealed. Do not reuse.