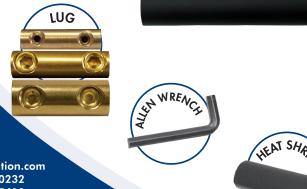

# Installation Instructions:

IMPORTANT: Turn off power before installing or removing connector. Product to be used in accordance with local and national codes.

- 1. Prior to stripping wire, slide heat shrink onto cable.
- 2. (Small) Strip wires 1/2" (12.7mm)
- 2. (Medium) Strip wires 5/8" (15.9mm).
- 2. (Large) Strip wires 5/8" (15.9mm).
- 3. Align any frayed strands or conductors.
- 4. Place stripped wire(s) into end(s) of lug.
- 5. Tighten set screw with Allen wrench. Do not over torque.
- 6. Position heat shrink on lug. Heat evenly with heat gun or hand held torch until sealed. Do not reuse.

#### PRODUCT SPECIFICATIONS AND MEASUREMENTS

Max. Voltage: 30V DC/15V AC Max. Amperage: 25A Connector Size: 0.38" x 1.25" Wire Type: Copper Wire Range: Min #18/Max #8 Solid and Stranded UL Designation: BLC **MEASUREMENTS** A - 0.38" B - 1.25" B - 31.75mm

A - 9.53mm

CONSTRUCTION Lug: Brass

Ρ

Set Screw: Brass

Heat Shrink: Polyolefin with adhesive liner

| PRODUCT SPECIFICATIONS                        |
|-----------------------------------------------|
| AND MEASUREMENTS                              |
| Max. Voltage: 30V DC/15V AC                   |
| Max. Amperage: 25A                            |
| Connector Size: 0.48" x 1.25"                 |
| Wire Type: Copper                             |
| Wire Range: Min #18/Max #8 Solid and Stranded |
| MEASUREMENTS                                  |
| A - 0.49" B - 1.25"                           |
| A - 12.192mm B - 31.75mm 🖾                    |
| CONSTRUCTION                                  |
| Lug: Brass                                    |
| Set Screw: Brass                              |
| Heat Shrink: Polyolefin with adhesive liner   |
| CURRENT RATING                                |
| Conductor Size (AWG) 18 16 14 12 10 8         |
|                                               |