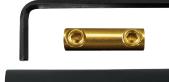

### ACE Connector Low Voltage Landscape Lighting Fittings (Large)

| Catalog # | Selling Unit        |  |
|-----------|---------------------|--|
| 90340     | Box of 50           |  |
| 90345     | Box of 25 2 pc bags |  |

| PRODUCT SPECIFICATIONS                        |
|-----------------------------------------------|
| AND MEASUREMENTS                              |
| Max. Voltage: 30V DC/15V AC                   |
| Max. Amperage: 25A                            |
| Connector Size: 0.48" x 1.25"                 |
| Wire Type: Copper                             |
| Wire Range: Min #18/Max #8 Solid and Stranded |
| MEASUREMENTS                                  |
| A - 0.49" B - 1.25"                           |
| A - 12.192mm B - 31.75mm 🖾                    |
| CONSTRUCTION                                  |
| Lug: Brass                                    |
| Set Screw: Brass                              |
| Heat Shrink: Polyolefin with adhesive liner   |
| CURRENT RATING                                |
| Conductor Size (AWG) 18 16 14 12 10 8         |
|                                               |