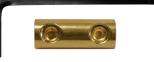

### ACE Connector Low Voltage Landscape Lighting Fittings (Large)

| Catalog # | Selling Unit        |  |
|-----------|---------------------|--|
| 90340     | Box of 50           |  |
| 90345     | Box of 25 2 pc bags |  |

| PRODUCT SPECIFICATIONS                        |
|-----------------------------------------------|
| AND MEASUREMENTS                              |
| Max. Voltage: 30V DC/15V AC                   |
| Max. Amperage: 25A                            |
| Connector Size: 0.48" x 1.25"                 |
| Wire Type: Copper                             |
| Wire Range: Min #18/Max #8 Solid and Stranded |
| MEASUREMENTS                                  |
| A - 0.49" B - 1.25"                           |
| A - 12.192mm B - 31.75mm 🖾                    |
| CONSTRUCTION                                  |
| Lug: Brass                                    |
| Set Screw: Brass                              |
| Heat Shrink: Polyolefin with adhesive liner   |
| CURRENT RATING                                |
| Conductor Size (AWG) 18 16 14 12 10 8         |
|                                               |