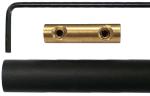

## FEATURES AND BENEFITS

The ACE Connector is our brass screw-tight lug that creates a solid mechanical connection. This fast curing heat shrink makes it easy to get weather resistant wire connections. The ACE Connector is ideally suited for low voltage landscape lighting applications where performance and clean looks are important.

- Solid brass lug
- Fast curing heat shrink
- Weather resistant to withstand outdoor elements
- For use in low voltage landscape lighting and direct bury applications
- Set screw thread pitch allows tighter securing of wires