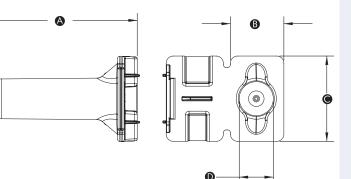

ven (lead stranded wires slightly); pretwisitng unnecessary.
- 4. Push wires firmly into connector; screw on. Fig. 1
- 5. Insert the splice to the bottom of the sealant filled tube. Fig. 2
- 6. Position wires into wire channels. Fig. 3
- 7. Wipe any sealant around opening and conductors and close lid. Fig. 4

To be sold only with installation instructions.



# GTSR<sup>™ -</sup> Direct Bury Grease Filled Tube with Strain Relief with Orange Nut

| Catalog # | Selling Unit |
|-----------|--------------|
| 20205     | Bag of 25    |

# PRODUCT SPECIFICATIONS & MEASUREMENTS

Max. Voltage: 50V max. Connector Size: 2 23/32" x 1 1/2" Wire Type: Copper/Copper Wire Range: Min #22/Max #14 Petroleum Sealant Temperature: -29°F to 250°F

### **MEASUREMENTS:**

- A 2.71"
- B 0.94"
- C 1.50"
- D 0.60"



#### Selected 50V Wire Combinations

| 2 #14 Solid or Stranded             | 2 - 3 #16 Solid or Stranded                 |
|-------------------------------------|---------------------------------------------|
| 2 - 4 #18 Solid or Stranded         | 2 #14 w/1 #18 Solid or Stranded             |
| 1 #16 w/1 - 4 #18 Solid or Stranded | 3 #18 w/1 or 2 #20 or #22 Solid or Stranded |

Contact factory for a complete list of wire combinations at 800.633.0232.

#### MADE IN USA OF US AND FOREIGN PARTS



www.kinginnovation.com (P) 800.633.0232 (F) 636.519.5410

50100-10 REV D 07/19