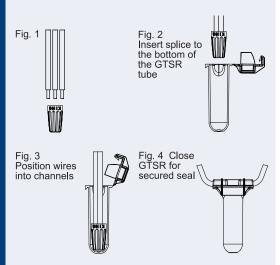

## INSTALLATION INSTRUCTIONS

IMPORTANT: Turn off power before installing or removing connector. Product to be used in accordance with local and national codes.

- 1. Strip wires 5/16"; #16 / #18 stranded strip 3/8".
- 2. Align frayed strands or conductors.
- Hold stripped wires together with ends even (lead stranded wires slightly); pretwisitng unnecessary.
- 4. Push wires firmly into connector; screw on. Fig. 1
- 5. Insert the splice to the bottom of the sealant filled tube. Fig. 2
- 6. Position wires into wire channels. Fig. 3
- 7. Wipe any sealant around opening and conductors and close lid. Fig. 4