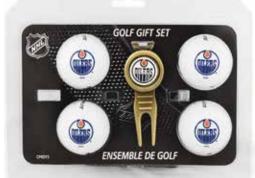

## NHL 4 BALLS & DIVOT TOOL GIFT SET

• NHL officially licensed gift set containing 4 logoed golf balls and divot tool