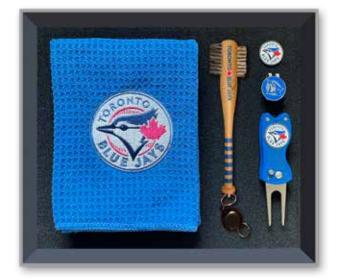

## TOWEL & JERSEY DIVOT TOOL GIFT SET

• NHL officially licensed gift set containing embroidered tri-fold towel and divot tool.