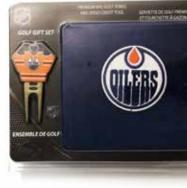

## NHL 4 BALLS & DIVOT TOOL GIFT SET

• NHL officially licensed gift set containing 4 logoed golf balls and divot tool