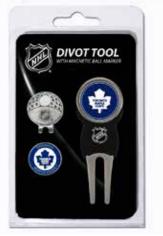

## NHL 4 BALLS & DIVOT TOOL GIFT SET

• NHL officially licensed gift set containing 4 logoed golf balls and divot tool