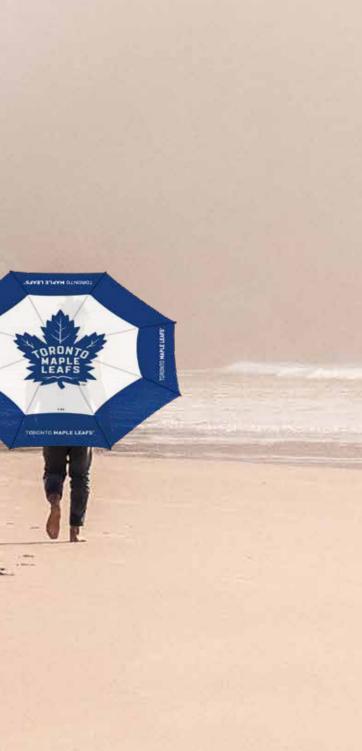

## NHL GOLF UMBRELLA

- Wind and Water Resistant
- 62" Umbrella
- Double canopy wind protection design
- 100-Percent nylon fabric
- Auto open button
- 4 location imprint and printed sheath

31