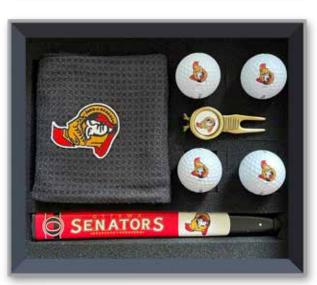

## TOWEL & JERSEY DIVOT TOOL GIFT SET

• NHL officially licensed gift set containing embroidered tri-fold towel and divot tool.