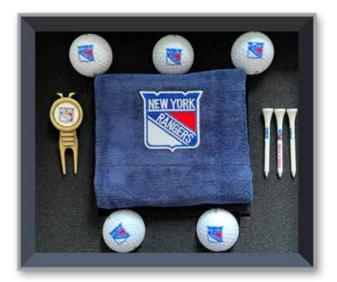

### TOWEL, BALL & DIVOT TOOL GIFT SET

 NHL officially licensed gift set containing embroidered tri-fold towel, logoed golf ball and divot tool.