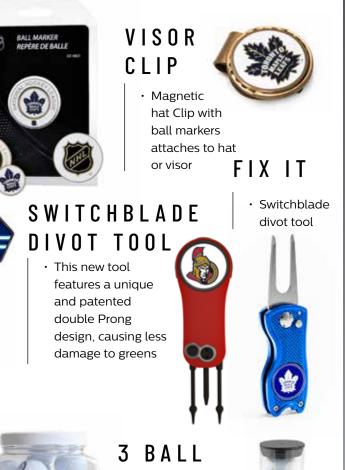

Plastic tube containing 3 officially licensed NHL golf balls





## HARDWOOD TEES

 NHL officially licensed hardwood tees that measure 2 3/4". Available in packs of 40





## PERFORMANCE TEES (30 PACK)

 Manufactured for us by Pride Sports, our NHL Performance Golf Tees have all the benefits of the Performance Tee design, with NHI branding.





#### ALL CADDYPRO NHL PRODUCTS ARE INVOICED THROUGH CADDYPRO GOLF PRODUCTS INC.



- 8 zippered pockets
- Reinforced large external putter well
- Logoed padded strap
- Fleece lined valubles pouch
- Cooler pocket
- Removable rain hood, umbrella holder towel ring and tee

holder

- feature full, including intergrated top handle
- 6-way top
- 6 location decoration
- 5 zippered pockets
- 2 lift assist handles
- Beverage pocket
- Removable rain