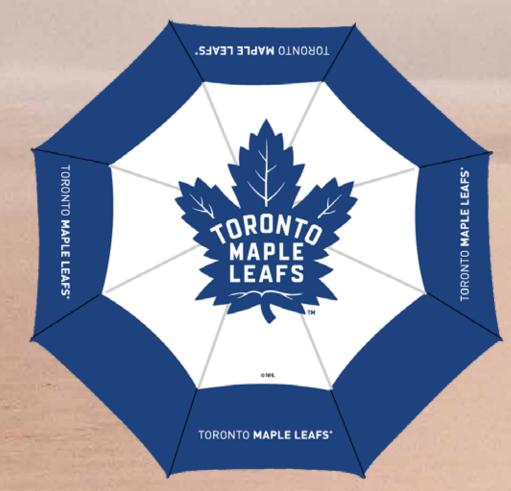

## NHL GOLF UMBRELLA

- Wind and Water Resistant
- 62" Umbrella
- Double canopy wind protection design
- 100-Percent nylon fabric
- Auto open button
- 4 location imprint and printed sheath

31