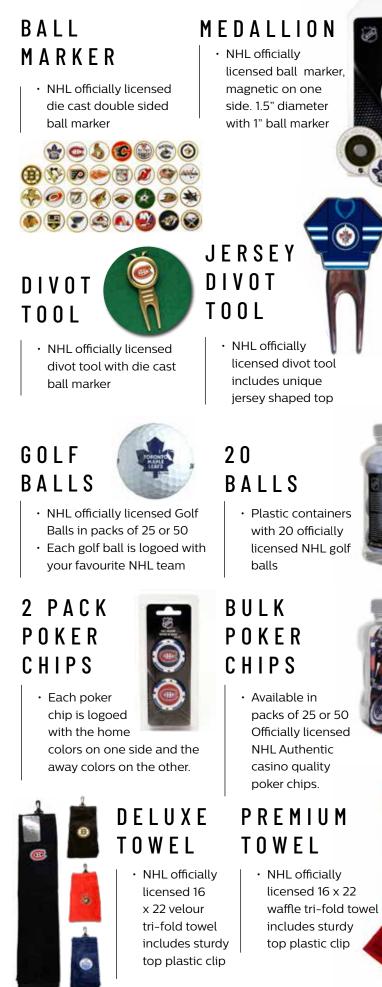

Plastic tube containing 3 officially licensed NHL golf balls





## HARDWOOD TEES

 NHL officially licensed hardwood tees that measure 2 3/4". Available in packs of 40





## PERFORMANCE TEES (30 PACK)

 Manufactured for us by Pride Sports, our NHL Performance Golf Tees have all the benefits of the Performance Tee design, with NHI branding.





#### ALL CADDYPRO NHL PRODUCTS ARE INVOICED THROUGH CADDYPRO GOLF PRODUCTS INC.



- 8 zippered pockets
- Reinforced large external putter well
- Logoed padded strap
- Fleece lined valubles pouch
- Cooler pocket
- Removable rain hood, umbrella holder towel ring and tee

holder

- feature full, including intergrated top handle
- 6-way top
- 6 location decoration
- 5 zippered pockets
- 2 lift assist handles
- Beverage pocket
- Removable ra