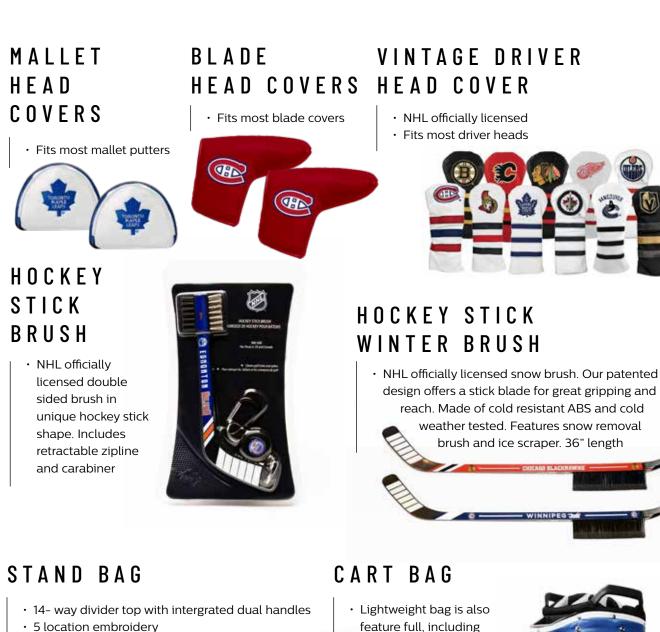

#### ALL CADDYPRO NHL PRODUCTS ARE INVOICED THROUGH CADDYPRO GOLF PRODUCTS INC.

- 8 zippered pockets
- Reinforced large external putter well
- Logoed padded strap
- Fleece lined valubles pouch
- Cooler pocket
- Removable rain hood, umbrella holder towel ring and tee

holder

- feature full, including intergrated top handle
- 6-way top
- 6 location decoration
- 5 zippered pockets
- 2 lift assist handles
- Beverage pocket
- Removable rain hood, umbrella holder and towel ring