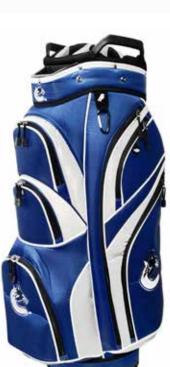

holder

- feature full, including intergrated top handle
- 6-way top
- 6 location decoration
- 5 zippered pockets
- 2 lift assist handles
- Beverage pocket
- Removable rain hood, umbrella holder and towel ring