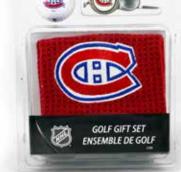

## TOWEL & JERSEY DIVOT TOOL GIFT SET

• NHL officially licensed gift set containing embroidered tri-fold towel and divot tool.