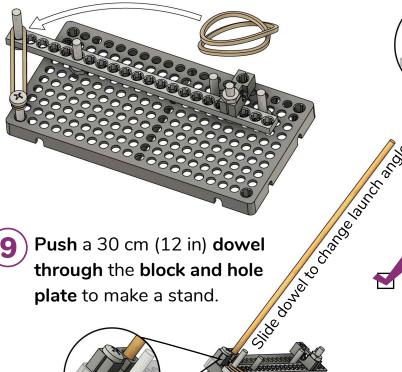

# **Power Up!**

Add two more screws. They will hold rubber bands.

Add a rubber band! Double it over if it's too loose.

Screw a block into the corner of the **hole plate**.

Finished

plate to make a stand.

You're ready to launch - test it out! Test it out. Next,

Tape the inclinometer, from Step 11, to the dowel.

Slide the dowel to change your angle.

Crayon will make the dowel slide more easily.