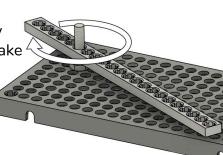

Add two more screws and two more nuts to make your ball-holder.

Next, we'll add power.

Your kicker won't hit the ball every time, but we'll fix that!

# **Power Up!**

Add two more screws. They will hold rubber bands.

Add a rubber band! Double it over if it's too loose.

Screw a block into the corner of the **hole plate**.

Finished

plate to make a stand.

You're ready to launch - test it out! Test it out. Next,