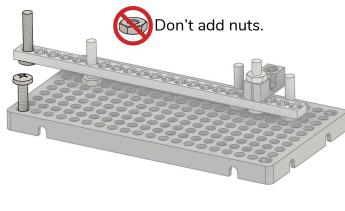

# **Power Up!**

Add two more screws. They will hold rubber bands.

Add a rubber band! Double it over if it's too loose.

Screw a block into the corner of the **hole plate**.

Finished

plate to make a stand.

You're ready to launch - test it out! Test it out. Next,