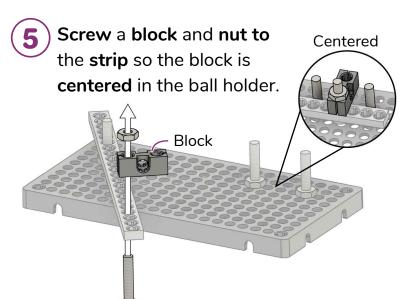

# **Build the Kicker**

Push a screw through your hole plate and tighten a nut on top.

Cut or snap a 17 cm  $(6\frac{1}{2} \text{ in})$  strip.

Spin the strip from Step 2 onto the screw. Don't make it too tight – the strip should be able to spin.

Add two more screws and two more nuts to make your ball-holder.

Next, we'll add power.

Your kicker won't hit the ball every time, but we'll fix that!