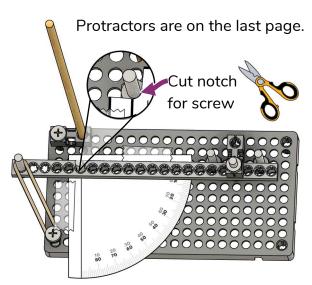

# **Add Protractors**

Protractors let you measure the Wind-Up and Launch Angle so you can hit targets more consistently.

Tape a protractor under the kicker. This lets you measure your wind-up.

Make an inclinometer by poking a bent paperclip (or wire) through a protractor. The inclinometer measures the angle, or incline,