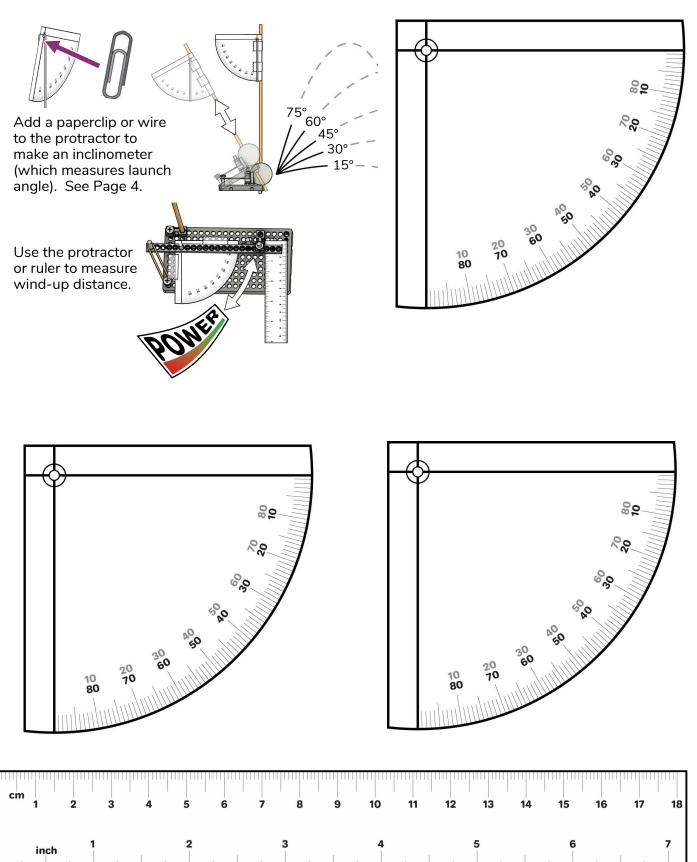

(rules and limits for your design)

- You may use no more than 8 rubber bands to power your launcher.
- You may only use the supplies listed on Page 1.
- There is no limit on recycling bin materials.



# **Additional Challenges**

Use the constraints above for these challenges.

### **Moving Target** Challenge



Complete 3 rounds, moving the target each time. Measure each shot's distance from the bullseye, and add them at the end. The launcher with the least total distance wins!

## **Distance Challenge**



The launcher that sends the ball the greatest distance wins!



One team stacks disposable cups to make a wall, and another shoots it down. The launcher that knocks every cup down in the shortest time wins!

# Cut out the rulers and protractors to add more precision to your design!