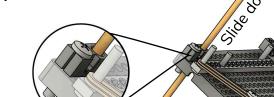

Tape the inclinometer, from Step 11, to the dowel.

Slide the dowel to change your angle.

Crayon will make the dowel slide more easily.