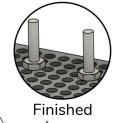

# **Power Up!**

Add two more screws. They will hold rubber bands.

Add a rubber band! Double it over if it's too loose.

Screw a block into the corner of the **hole plate**.

Finished

plate to make a stand.

You're ready to launch - test it out! Test it out. Next,