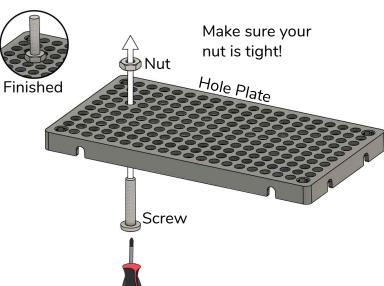

### **TEACHERGEEK PARTS**

These are the parts you need to build one launcher, plus some extras, so you can make your own unique designs.

| / NAME                                      | /QTY | / PICTURE                                                                                                                                                                                                                                                                                                                                                                                                                                                                                                                                                                                                                                                                                                                                                                                                                                                                                                                                                                                                                                                                                                                                                                                                                                                                                                                                                                                                                                                                                                                                                                                                                                                                                                                                                                                                                                                                                                                                                                                                                                                                                                                      |
|---------------------------------------------|------|--------------------------------------------------------------------------------------------------------------------------------------------------------------------------------------------------------------------------------------------------------------------------------------------------------------------------------------------------------------------------------------------------------------------------------------------------------------------------------------------------------------------------------------------------------------------------------------------------------------------------------------------------------------------------------------------------------------------------------------------------------------------------------------------------------------------------------------------------------------------------------------------------------------------------------------------------------------------------------------------------------------------------------------------------------------------------------------------------------------------------------------------------------------------------------------------------------------------------------------------------------------------------------------------------------------------------------------------------------------------------------------------------------------------------------------------------------------------------------------------------------------------------------------------------------------------------------------------------------------------------------------------------------------------------------------------------------------------------------------------------------------------------------------------------------------------------------------------------------------------------------------------------------------------------------------------------------------------------------------------------------------------------------------------------------------------------------------------------------------------------------|
| Hole Plates<br>SKU 1821-32                  | 1    |                                                                                                                                                                                                                                                                                                                                                                                                                                                                                                                                                                                                                                                                                                                                                                                                                                                                                                                                                                                                                                                                                                                                                                                                                                                                                                                                                                                                                                                                                                                                                                                                                                                                                                                                                                                                                                                                                                                                                                                                                                                                                                                                |
| <b>Strips</b> 30 cm (12 in) SKU 1821-31     | 2    | umminimum minimum mini |
| Blocks<br>SKU 1821-34                       | 7    |                                                                                                                                                                                                                                                                                                                                                                                                                                                                                                                                                                                                                                                                                                                                                                                                                                                                                                                                                                                                                                                                                                                                                                                                                                                                                                                                                                                                                                                                                                                                                                                                                                                                                                                                                                                                                                                                                                                                                                                                                                                                                                                                |
| Screws<br>2.5 cm (1 in)<br>SKU 1821-22      | 8    | *                                                                                                                                                                                                                                                                                                                                                                                                                                                                                                                                                                                                                                                                                                                                                                                                                                                                                                                                                                                                                                                                                                                                                                                                                                                                                                                                                                                                                                                                                                                                                                                                                                                                                                                                                                                                                                                                                                                                                                                                                                                                                                                              |
| <b>Screws</b><br>5 cm (2 in)<br>SKU 1821-27 | 1    | <b>(4)</b>                                                                                                                                                                                                                                                                                                                                                                                                                                                                                                                                                                                                                                                                                                                                                                                                                                                                                                                                                                                                                                                                                                                                                                                                                                                                                                                                                                                                                                                                                                                                                                                                                                                                                                                                                                                                                                                                                                                                                                                                                                                                                                                     |
| <b>Nuts</b><br>#10 Hex<br>SKU 1821-25       | 8    |                                                                                                                                                                                                                                                                                                                                                                                                                                                                                                                                                                                                                                                                                                                                                                                                                                                                                                                                                                                                                                                                                                                                                                                                                                                                                                                                                                                                                                                                                                                                                                                                                                                                                                                                                                                                                                                                                                                                                                                                                                                                                                                                |
| Rubber Bands<br>SKU 1823-41                 | 8    |                                                                                                                                                                                                                                                                                                                                                                                                                                                                                                                                                                                                                                                                                                                                                                                                                                                                                                                                                                                                                                                                                                                                                                                                                                                                                                                                                                                                                                                                                                                                                                                                                                                                                                                                                                                                                                                                                                                                                                                                                                                                                                                                |
| Ping Pong<br>Balls<br>SKU 1821-44           | 1    | You will need to supply these if using a Maker Cart.                                                                                                                                                                                                                                                                                                                                                                                                                                                                                                                                                                                                                                                                                                                                                                                                                                                                                                                                                                                                                                                                                                                                                                                                                                                                                                                                                                                                                                                                                                                                                                                                                                                                                                                                                                                                                                                                                                                                                                                                                                                                           |
| Protractors                                 | 3    | Protractors & rulers are on the last page, or you can print them from teachergeek.com/launcher2.0                                                                                                                                                                                                                                                                                                                                                                                                                                                                                                                                                                                                                                                                                                                                                                                                                                                                                                                                                                                                                                                                                                                                                                                                                                                                                                                                                                                                                                                                                                                                                                                                                                                                                                                                                                                                                                                                                                                                                                                                                              |
| Rulers                                      | 1    |                                                                                                                                                                                                                                                                                                                                                                                                                                                                                                                                                                                                                                                                                                                                                                                                                                                                                                                                                                                                                                                                                                                                                                                                                                                                                                                                                                                                                                                                                                                                                                                                                                                                                                                                                                                                                                                                                                                                                                                                                                                                                                                                |
| Paperclip                                   | 1    | You can also use 10 cm (4 in) of steel building wire if you have a Maker Cart.                                                                                                                                                                                                                                                                                                                                                                                                                                                                                                                                                                                                                                                                                                                                                                                                                                                                                                                                                                                                                                                                                                                                                                                                                                                                                                                                                                                                                                                                                                                                                                                                                                                                                                                                                                                                                                                                                                                                                                                                                                                 |
| Dowels<br>various sizes<br>SKU 1821-20      | 8    | Dowel Sizes<br>6x 30 cm (12 in)<br>2x 10 cm (4 in)                                                                                                                                                                                                                                                                                                                                                                                                                                                                                                                                                                                                                                                                                                                                                                                                                                                                                                                                                                                                                                                                                                                                                                                                                                                                                                                                                                                                                                                                                                                                                                                                                                                                                                                                                                                                                                                                                                                                                                                                                                                                             |