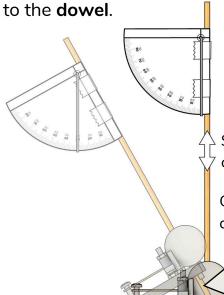

Tape the inclinometer, from Step 11, to the dowel.

Slide the dowel to change your angle.

Crayon will make the dowel slide more easily.