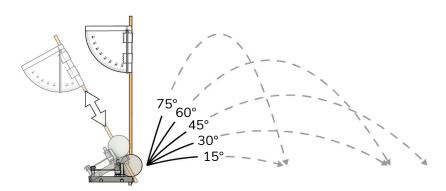

# **Add Protractors**

Protractors let you measure the Wind-Up and Launch Angle so you can hit targets more consistently.

Tape a protractor under the kicker. This lets you measure your wind-up.

Make an inclinometer by poking a bent paperclip (or wire) through a protractor. The inclinometer measures the angle, or incline,

Tape the inclinometer, from Step 11, to the dowel.

Slide the dowel to change your angle.

Crayon will make the dowel slide more easily.

# Wind Up

The farther you wind up your launcher, the farther the ball goes! Use the protractor to keep track of your wind-up angle.

# **Launch Angle**

Change the distance and trajectory by adjusting the launch angle, which you can measure with the inclinometer.