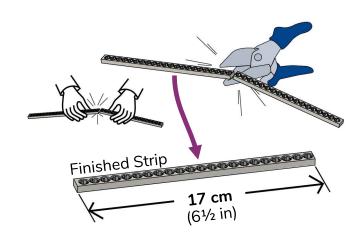

# **Build the Kicker**

Push a screw through your hole plate and tighten a nut on top.

Cut or snap a 17 cm  $(6\frac{1}{2} \text{ in})$  strip.

Spin the strip from Step 2 onto the screw. Don't make it too tight – the strip should be able to spin.