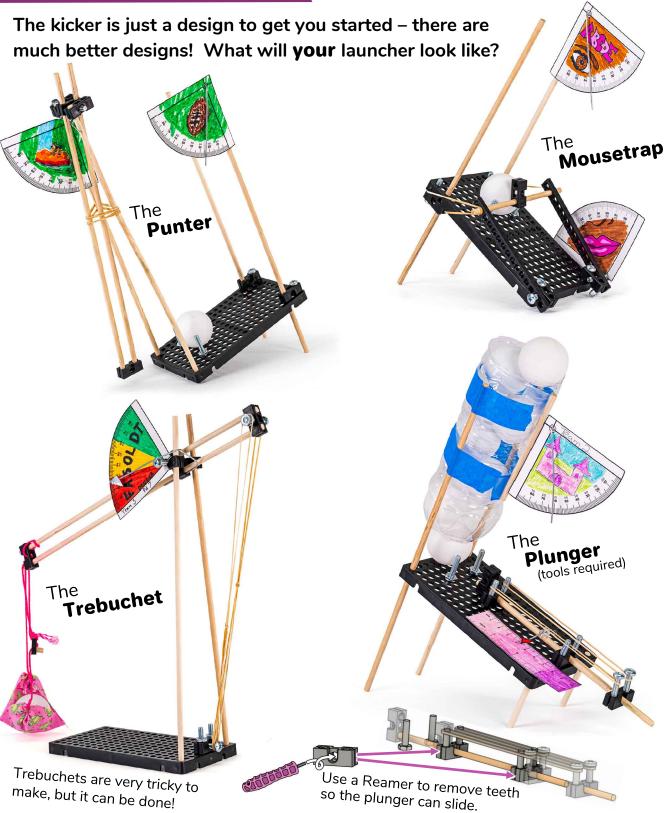

t teachergeek.com/launcher2.0



## **Tune Your Launcher**

There are tons of ways to adjust your launcher! Here are a few variables you can tinker with.

# Wind Up

The farther you wind up your launcher, the farther the ball goes! Use the protractor to keep track of your wind-up angle.



# **Launch Angle**

Change the distance and trajectory by adjusting the launch angle, which you can measure with the inclinometer.



## **Rubber Bands**

Adjust the power by changing the number of rubber bands, where they're attached, or how they're attached (doubled up, tripled up, etc.).



### **Fulcrum**

Change the fulcrum, or pivot point, for your kicker. Like all levers, moving the fulcrum will trade between speed and torque.



# Go Guide Projectile Launcher 2.0



# **Redesign Your Launcher**





# **Bullseye Challenge**

# The most accurate launcher wins!

### **Criteria:**

(what your design must do)

- The launcher that hits closest to the center wins!
- Each team gets three launches only the best launch counts.
- Each launcher must launch from the same position towards the same target.



### **Constraints:**

(rules and limits for your design)

- You may use no more than 8 rubber bands to power your launcher.
- You may only use the supplies listed on Page 1.
- There is no limit on recycling bin materials.



# **Additional Challenges**

Use the constraints above for these challenges.

### **Moving Target** Challenge



Complete 3 rounds, moving the target each time. Measure each shot's distance from the bullseye, and add them at the end. The launcher with the least total d