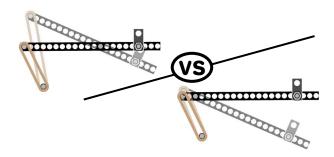

### **Fulcrum**

Change the fulcrum, or pivot point, for your kicker. Like all levers, moving the fulcrum will trade between speed and torque.